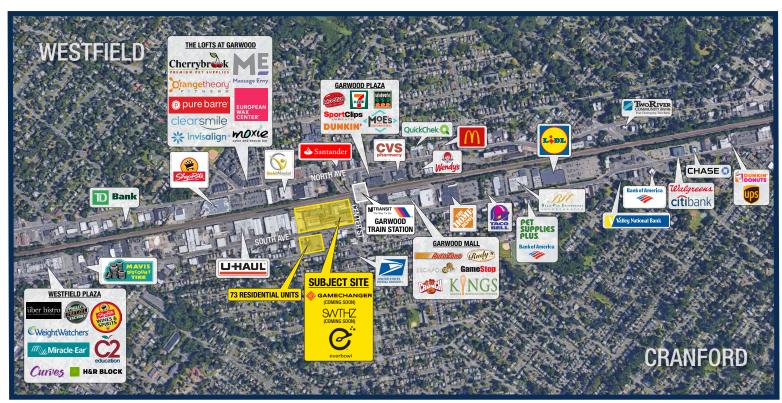

#### **Site Description**

- New mixed-use project in the heart of Garwood with 296 residential units and 19,500 square feet of retail at the intersection
  of South Avenue and Center Street. An additional 73 residential units are across the street, with construction complete and
  currently leasing.
- PILOT program that will reduce each tenant's taxes, also providing a fixed figure for decades.
- Dedicated on-site parking for retail customers.
- High trafficked retail corridor for the Westfield, Cranford and Garwood communities, along with additional surrounding municipalities.
- Captured audience with residents in the building as well as being adjacent to the Garwood Train Station, within steps of the project. The building is currently 99% leased with an average rent of over \$3,000 per month.
- Extremely dense market with a population of approximately 129,000, within 3 miles and surrounded by national and regional retailers.
- Very strong median income levels to coincide with a daytime population of approximately 137,000, within 3 miles.
- Outdoor seating opportunities available.

# Vermella at Garwood Station

South Avenue and Center Street, Garwood, New Jersey