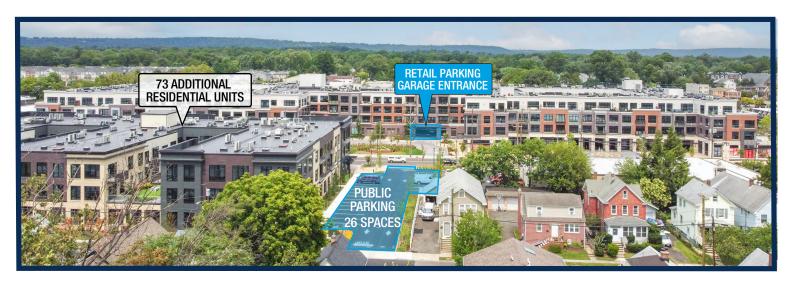

#### **Site Description**

- New mixed-use project in the heart of Garwood with 296 residential units and 19,500 square feet of retail at the intersection
  of South Avenue and Center Street. An additional 73 residential units are across the street, with construction complete and
  currently leasing.
- PILOT program that will reduce each tenant's taxes, also providing a fixed figure for decades.
- Dedicated on-site parking for retail customers.
- High trafficked retail corridor for the Westfield, Cranford and Garwood communities, along with additional surrounding municipalities.
- Captured audience with residents in the building as well as being adjacent to the Garwood Train Station, within steps of the project. The building is currently 99% leased with an average rent of over \$3,000 per month.
- Extremely dense market with a population of approximately 129,000, within 3 miles and surrounded by national and regional retailers.
- Very strong median income levels to coincide with a daytime population of approximately 137,000, within 3 miles.
- Outdoor seating opportunities available.