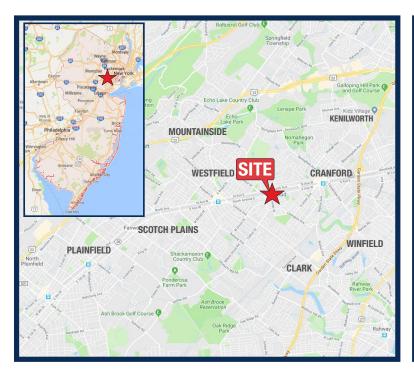

#### **Site Description**

- New mixed-use project in the heart of Garwood with 296 residential units and 19,500 square feet of retail at the intersection
  of South Avenue and Center Street. An additional 73 residential units are across the street, with construction complete and
  currently leasing.
- PILOT program that will reduce each tenant's taxes, also providing a fixed figure for decades.
- Dedicated on-site parking for retail customers.
- High trafficked retail corridor for the Westfield, Cranford and Garwood communities, along with additional surrounding municipalities.
- Captured audience with residents in the building as well as being adjacent to the Garwood Train Station, within steps of the project. The building is currently 99% leased with an average rent of over \$3,000 per month.
- Extremely dense market with a population of approximately 129,000, within 3 miles and surrounded by national and regional retailers.
- Very strong median income levels to coincide with a daytime population of approximately 137,000, within 3 miles.
- Outdoor seating opportunities available.

#### **Demographics**

| Radius | Population | <b>Total Daytime Population</b> | Median Household Income |
|--------|------------|---------------------------------|-------------------------|
| 1 Mile | 20,203     | 18,839                          | \$120,291               |
| 3 Mile | 129,567    | 137,272                         | \$113,052               |
| 5 Mile | 389,656    | 395,487                         | \$92,927                |