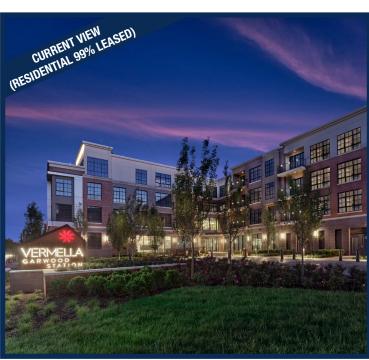

#### **Site Description**

- New mixed-use project in the heart of Garwood with 296 residential units and 19,500 square feet of retail at the intersection
  of South Avenue and Center Street. An additional 73 residential units are across the street, with construction complete and
  currently leasing.
- PILOT program that will reduce each tenant's taxes, also providing a fixed figure for decades.
- Dedicated on-site parking for retail customers.
- High trafficked retail corridor for the Westfield, Cranford and Garwood communities, along with additional surrounding municipalities.
- Captured audience with residents in the building as well as being adjacent to the Garwood Train Station, within steps of the project. The building is currently 99% leased with an average rent of over \$3,000 per month.
- Extremely dense market with a population of approximately 129,000, within 3 miles and surrounded by national and regional retailers.
- Very strong median income levels to coincide with a daytime population of approximately 137,000, within 3 miles.
- Outdoor seating opportunities available.

# Vermella at Garwood Station

South Avenue and Center Street, Garwood, New Jersey