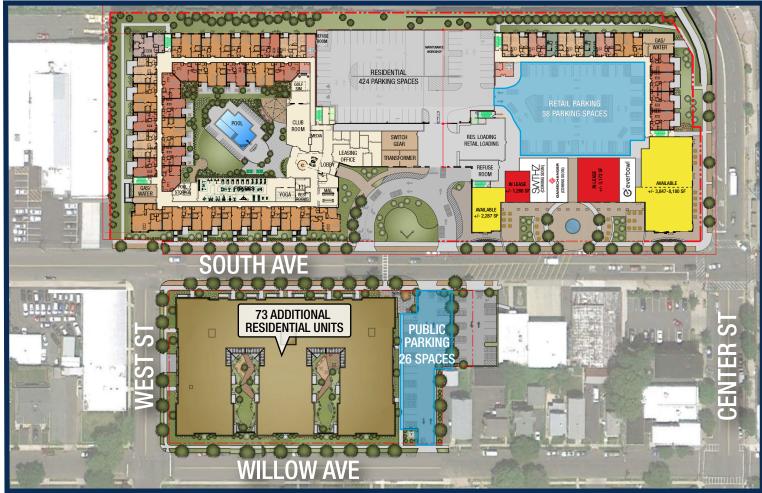

#### **Availabilities**

• +/-2.287 SF

• +/- 3,847-8,180 SF

#### **Site Description**

- New mixed-use project in the heart of Garwood with 296 residential units and 19,500 square feet of retail at the intersection
  of South Avenue and Center Street. An additional 73 residential units are across the street, with construction complete and
  currently leasing.
- PILOT program that will reduce each tenant's taxes, also providing a fixed figure for decades.
- Dedicated on-site parking for retail customers.
- High trafficked retail corridor for the Westfield, Cranford and Garwood communities, along with additional surrounding municipalities.
- Captured audience with residents in the building as well as being adjacent to the Garwood Train Station, within steps of the project. The building is currently 99% leased with an average rent of over \$3,000 per month.
- Extremely dense market with a population of approximately 129,000, within 3 miles and surrounded by national and regional retailers.
- Very strong median income levels to coincide with a daytime population of approximately 137,000, within 3 miles.
- Outdoor seating opportunities available.