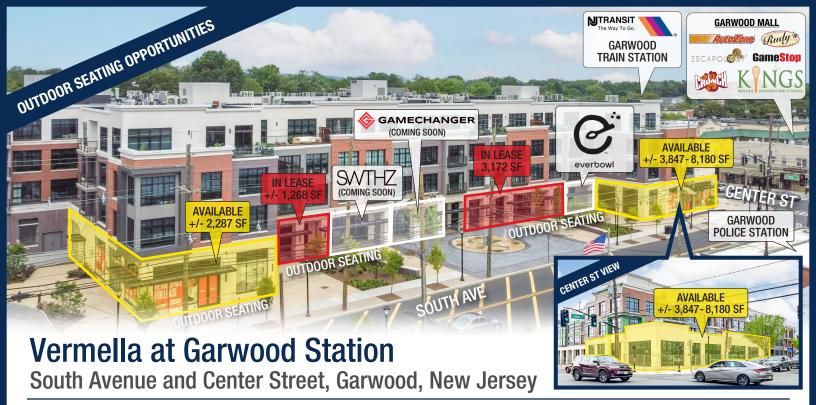

#### **Availabilities**

• +/-2.287 SF

• +/- 3,847-8,180 SF

#### **Site Description**

- New mixed-use project in the heart of Garwood with 296 residential units and 19,500 square feet of retail at the intersection
  of South Avenue and Center Street. An additional 73 residential units are across the street, with construction complete and
  currently leasing.
- PILOT program that will reduce each tenant's taxes, also providing a fixed figure for decades.
- Dedicated on-site parking for retail customers.
- High trafficked retail corridor for the Westfield, Cranford and Garwood communities, along with additional surrounding municipalities.
- Captured audience with residents in the building as well as being adjacent to the Garwood Train Station, within steps of the project. The building is currently 99% leased with an average rent of over \$3,000 per month.
- Extremely dense market with a population of approximately 129,000, within 3 miles and surrounded by national and regional retailers.
- Very strong median income levels to coincide with a daytime population of approximately 137,000, within 3 miles.
- Outdoor seating opportunities available.

# Vermella at Garwood Station

South Avenue and Center Street, Garwood, New Jersey