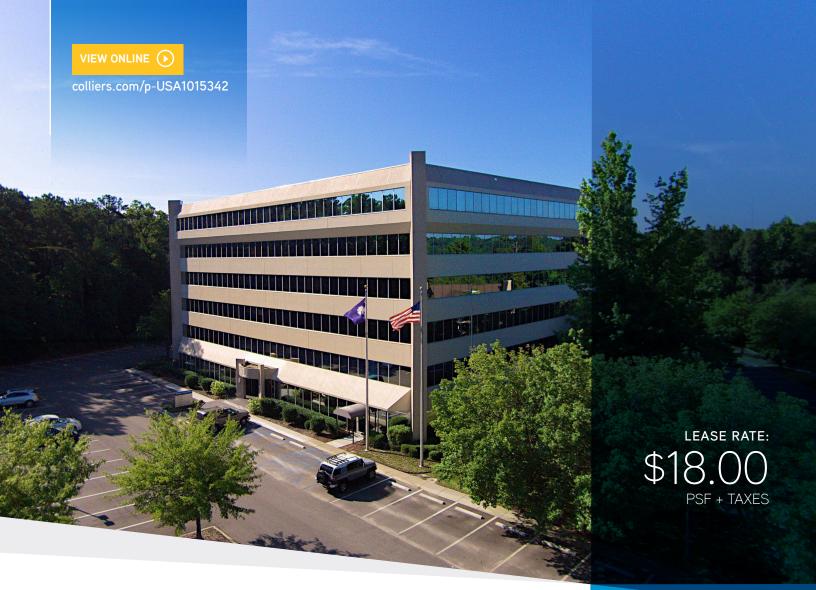

FOR LEASE | 140 Stoneridge Drive, Columbia | SC

# Office Space Available at the Atrium at Stoneridge

This six level Class A suburban office building offers convenient access to downtown, I-26 and I-20. With a competitive rental rate of \$18.00/SF, the full service lease includes utilities and janitorial.

# Availability

| Suite | Available<br>Space (SF) | Rate<br>(per SF) |
|-------|-------------------------|------------------|
| 510   | ±2,796                  | \$18.00          |
| 140   | ±4,084                  | \$18.00          |