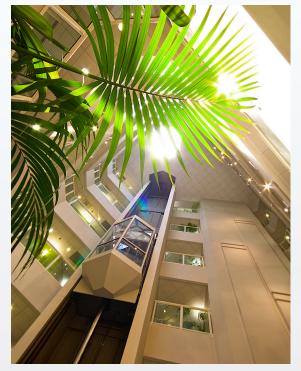

# FOR SALE | 140 STONERIDGE DRIVE, COLUMBIA | SC

Clockwise: Interior atruim elevator view, exterior view of building, interior lobby area of atrium, interior meeting room space