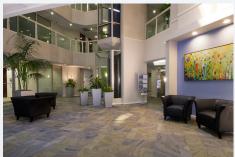

# Office Space Available at the Atrium at Stoneridge

This six level Class A suburban office building offers convenient access to downtown, I-26 and I-20. With a competitive rental rate of \$18.00/SF, the full service lease includes utilities and janitorial.

### **Features**

- Recent common area renovation
- Free on-site parking
- On-site building deli

- 24-hour access to the building
- 25 person conference room with kitchenette available to tenants

# FOR SALE | 140 STONERIDGE DRIVE, COLUMBIA | SC

Clockwise: Interior atruim elevator view, exterior view of building, interior lobby area of atrium, interior meeting room space