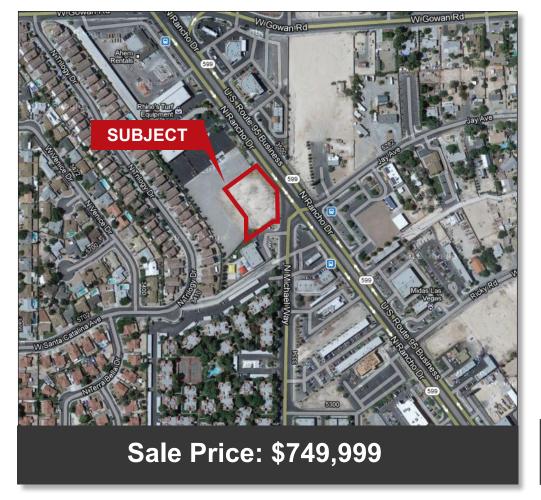

## tand for sale ±1 Acre Zoned C-2

## NWC Rancho Dr./Michael Way Las Vegas NV 89130

Parcel: #138-12-301-016

Zoning: C-2

Land Size: ±1 Acres

±1 Acre land is located on the corner of Rancho and Michael Way. Parcel is for sale. Near the North Las Vegas Airport. Surrounded by established neighborhoods & new development in the area. Has Frontage on both Rancho and Michael Way.