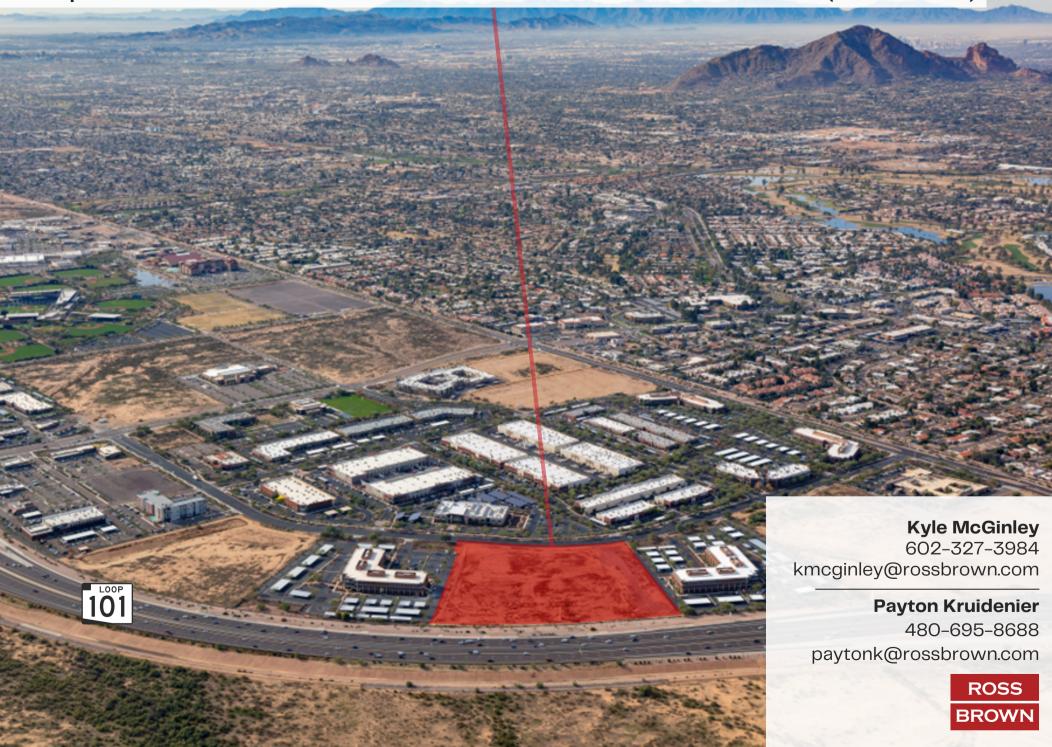

### Loop 101 & Via De Ventura 11.23 Acre Lot For Sale (Divisible)



## Nearby Attractions & Corporate Neighbors





# AREA POPULATION AND DEMOGRAPHICS

#### SCOTTSDALE, ARIZONA



2,074,276

People Living within a 30 Minute Commute



\$92,441

Median Household Income within 5 Mile Radius



462,883

Skilled Workforce Living within a 10 Mile Radius of the Property



15,000+

**Total Businesses** 



2 Miles

13,816

Population



5 Miles

140,856

**Population** 



10 Miles

763,653

Population



**OVER** 

\$37 Million

Spent on Entertainment Annually within a 2 Mile Radius

## Loop 101 & Via De Ventura 11.23 Acre Lot For Sale (Divisible)



Brown Partners, Inc. All rights reserved

**BROWN**