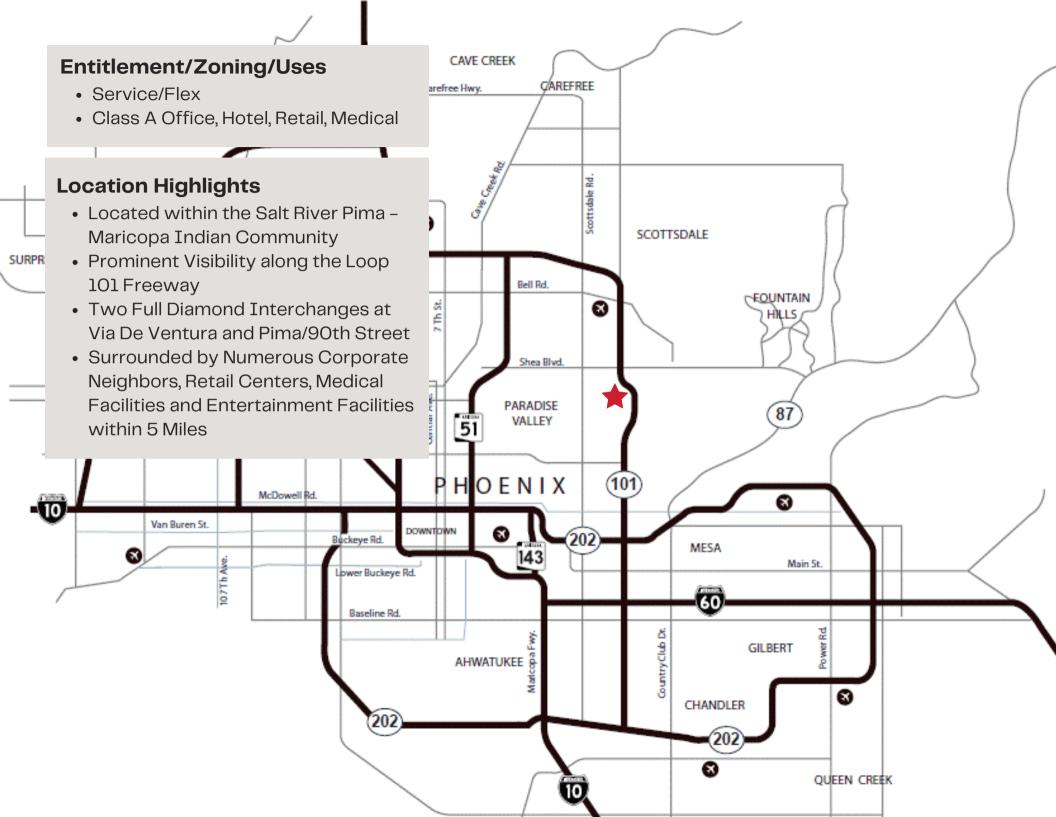

### Loop 101 & Via De Ventura 11.23 Acre Lot For Sale (Divisible)



## Nearby Attractions & Corporate Neighbors





# AREA POPULATION AND DEMOGRAPHICS

#### SCOTTSDALE, ARIZONA



2,074,276

People Living within a 30 Minute Commute



\$92,441

Median Household Income within 5 Mile Radius



462,883

Skilled Workforce Living within a 10 Mile Radius of the Property



15,000+

**Total Businesses** 



2 Miles

13,816

Population



5 Miles

140,856

**Population** 



10 Miles

763,653

Population



**OVER** 

\$37 Million

Spent on Entertainment Annually within a 2 Mile Radius

## Loop 101 & Via De Ventura 11.23 Acre Lot For Sale (Divisible)



Brown Partners, Inc. All rights reserved

**BROWN**