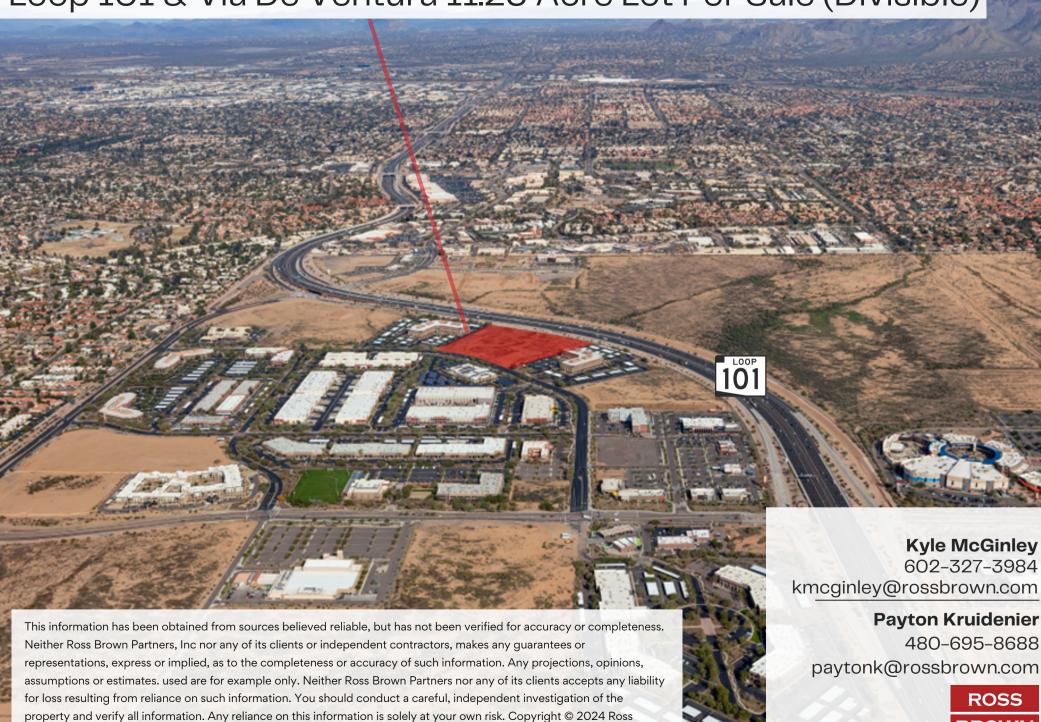

## Loop 101 & Via De Ventura 11.23 Acre Lot For Sale (Divisible)

Brown Partners, Inc. All rights reserved

**BROWN**