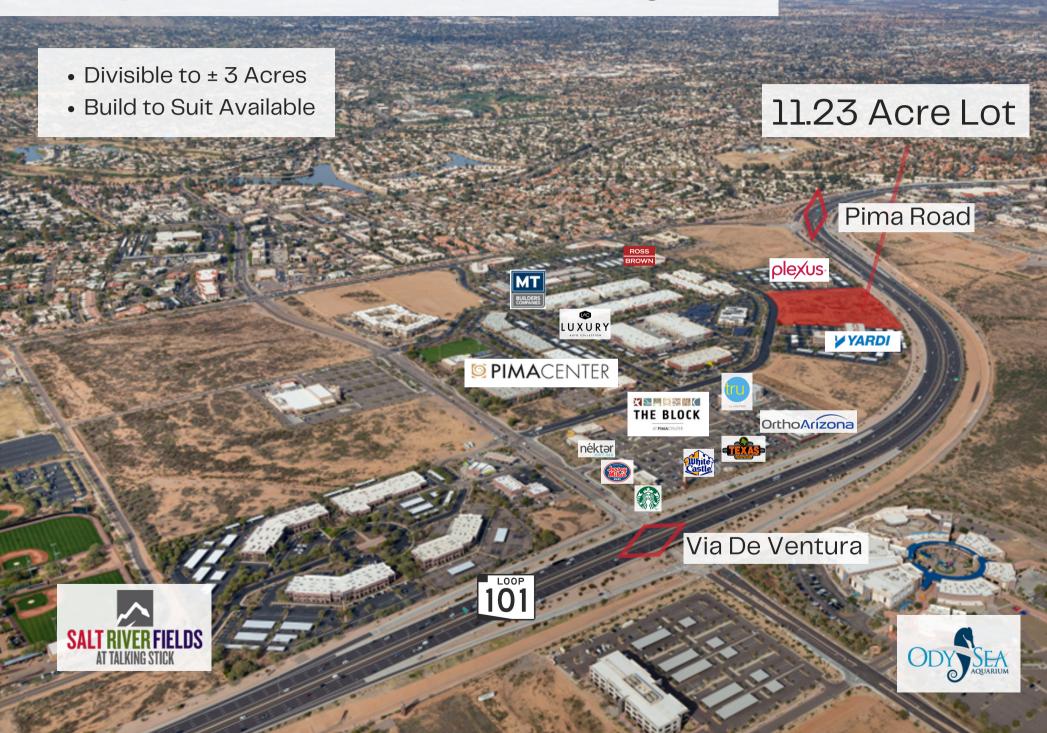

### Loop 101 & Via De Ventura 11.23 Acre Lot For Sale (Divisible)



## Nearby Attractions & Corporate Neighbors





# AREA POPULATION AND DEMOGRAPHICS

#### SCOTTSDALE, ARIZONA



2,074,276

People Living within a 30 Minute Commute



\$92,441

Median Household Income within 5 Mile Radius



462,883

Skilled Workforce Living within a 10 Mile Radius of the Property



15,000+

**Total Businesses** 



2 Miles

13,816

Population



5 Miles

140,856

**Population** 



10 Miles

763,653

Population



**OVER** 

\$37 Million

Spent on Entertainment Annually within a 2 Mile Radius

## Loop 101 & Via De Ventura 11.23 Acre Lot For Sale (Divisible)



Brown Partners, Inc. All rights reserved

**BROWN**