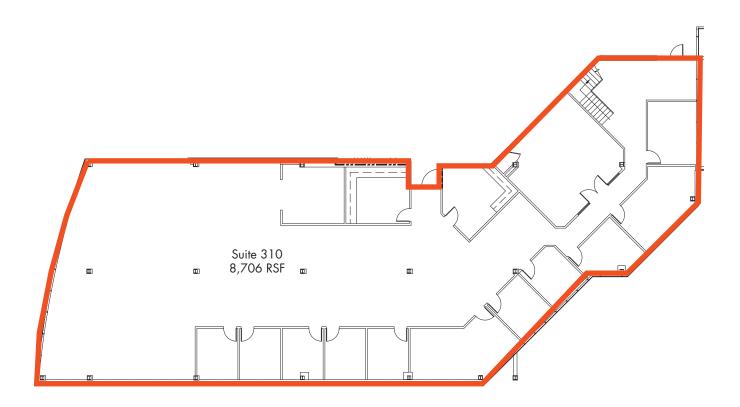

| SUITE   | RSF    |
|---------|--------|
| 310     | 8,706  |
| 312     | 2,083  |
| 310-312 | 10,789 |

FOR MORE INFORMATION, PLEASE CONTACT:

JOHN PIETKIEWICZ | 407.540.2793

FOR MORE INFORMATION, PLEASE CONTACT:

### **HOTELS**

- Sheraton Orlando North Hotel
- Homewood Suites by Hilton
- Courtyard by Marriott

FOR MORE INFORMATION, PLEASE CONTACT:

JOHN PIETKIEWICZ | 407.540.2793

Partner

SUITE 310

8,706 RSF AVAILABLE

FOR MORE INFORMATION, PLEASE CONTACT: