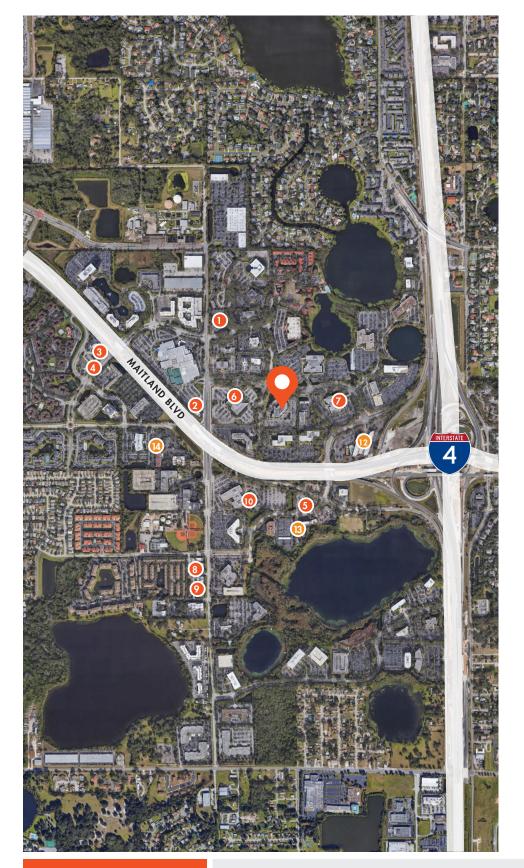

### **LOCATION**

Park Center is conveniently located less than one mile from I-4 with easy access to Downtown Orlando. It has close proximity to business hotels, restaurants, retail shops, RDV Sportsplex and upscale neighborhoods.

#### **RESTAURANTS**

- Subway
- 2 Sam Snead's Oak Grill and Tavern
- 3 Chick Fil A
- Wendy's
- 6 Applebee's
- 6 Wraps Delight Cafe
- Greenhouse Cafe
- 8 Curry Bowl Orlando
- The Silly Grape
- Mature's Table

### **HOTELS**

- Sheraton Orlando North Hotel
- Homewood Suites by Hilton
- Courtyard by Marriott

FOR MORE INFORMATION, PLEASE CONTACT:

JOHN PIETKIEWICZ | 407.540.2793

Partner

SUITE 310

8,706 RSF AVAILABLE

FOR MORE INFORMATION, PLEASE CONTACT: