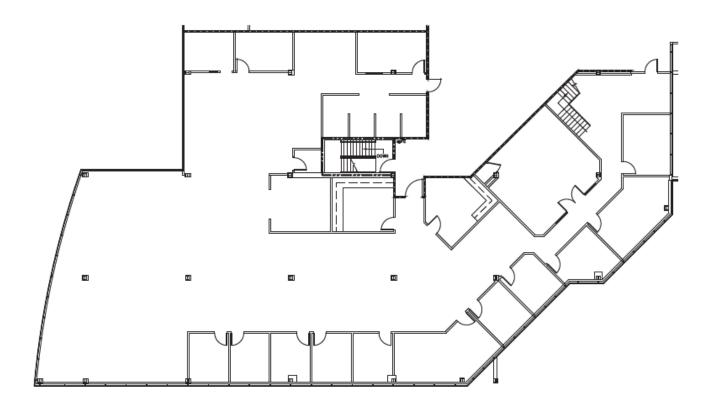

| SUITE   | RSF    |
|---------|--------|
| 310     | 8,706  |
| 312     | 2,083  |
| 310-312 | 10,789 |

FOR MORE INFORMATION, PLEASE CONTACT:

JOHN PIETKIEWICZ | 407.540.2793

FOR MORE INFORMATION, PLEASE CONTACT:

10,789 RSF AVAILABLE

FOR MORE INFORMATION, PLEASE CONTACT:

JOHN PIETKIEWICZ | 407.540.2793

Partner

SUITE 310-312

MOCK SPACE PLAN - 10,789 RSF

FOR MORE INFORMATION, PLEASE CONTACT:

JOHN PIETKIEWICZ | **407.540.2793** 