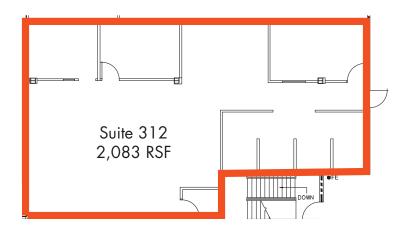

| SUITE   | RSF    |
|---------|--------|
| 310     | 8,706  |
| 312     | 2,083  |
| 310-312 | 10,789 |

FOR MORE INFORMATION, PLEASE CONTACT:

JOHN PIETKIEWICZ | 407.540.2793

FOR MORE INFORMATION, PLEASE CONTACT:

JOHN PIETKIEWICZ | **407.540.2793** 

Partner

SUITE 312

2,083 RSF AVAILABLE

FOR MORE INFORMATION, PLEASE CONTACT:

JOHN PIETKIEWICZ | 407.540.2793

Partner

SUITE 310-312