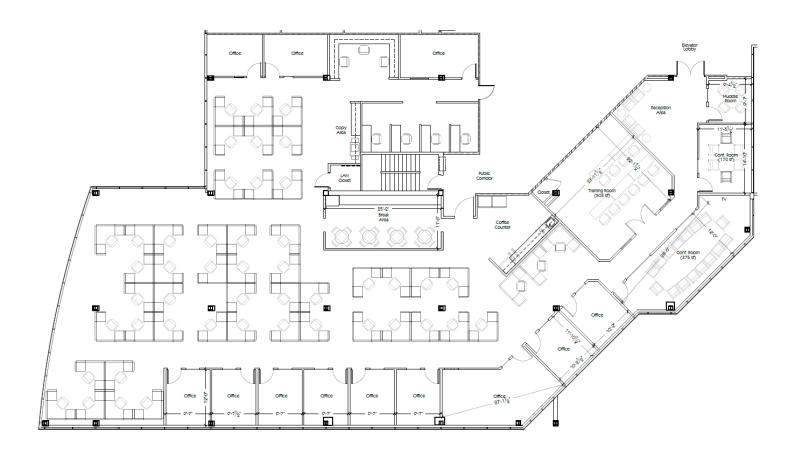

| SUITE   | RSF    |
|---------|--------|
| 310     | 8,706  |
| 312     | 2,083  |
| 310-312 | 10,789 |

FOR MORE INFORMATION, PLEASE CONTACT:

JOHN PIETKIEWICZ | 407.540.2793

FOR MORE INFORMATION, PLEASE CONTACT:

10,789 RSF AVAILABLE

FOR MORE INFORMATION, PLEASE CONTACT:

JOHN PIETKIEWICZ | 407.540.2793

Partner

SUITE 310-312

MOCK SPACE PLAN - 10,789 RSF

FOR MORE INFORMATION, PLEASE CONTACT:

JOHN PIETKIEWICZ | **407.540.2793** 