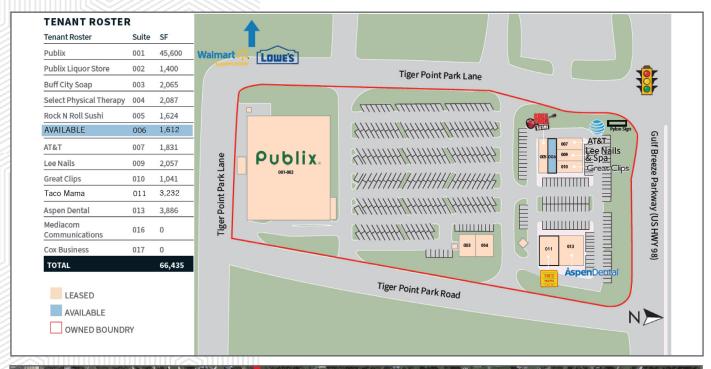

# **Tiger Point Pavilion**

1430 Tiger Park Lane Gulf Breeze, FL 32563

#### Site Plan & Site Aerial

**FOR LEASE** 

Beau Young beau.young@retailspecialists.com 205.314.0390