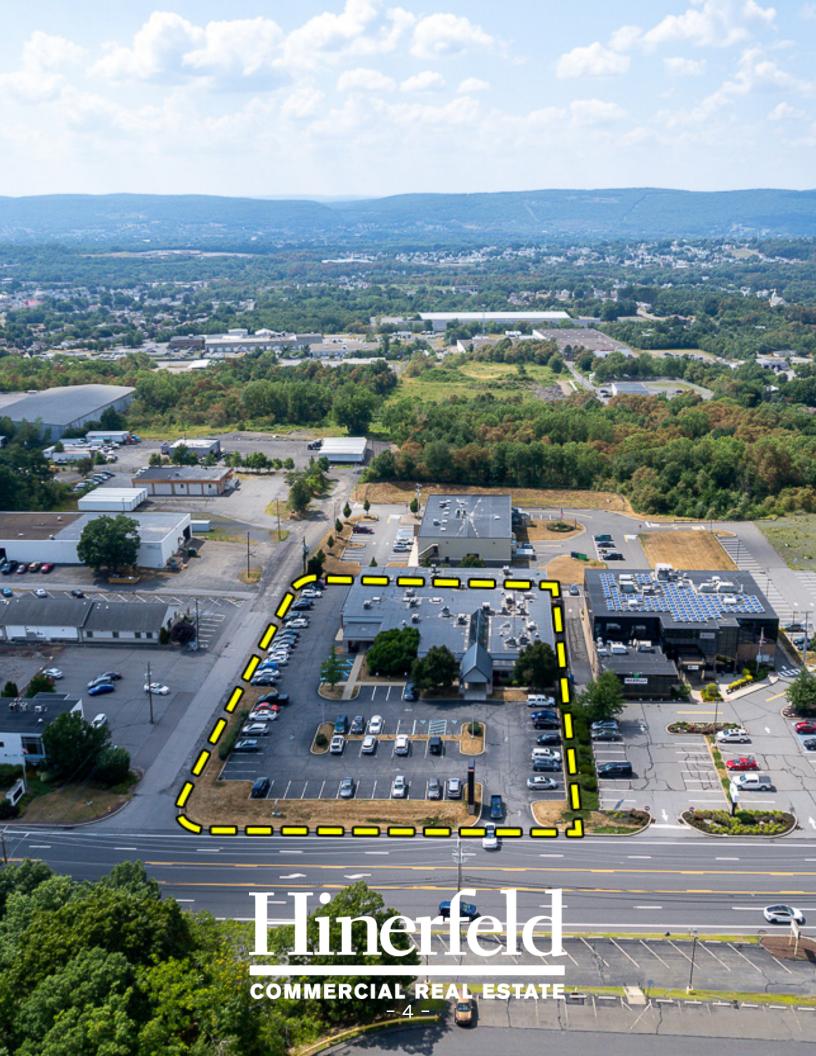

# The Offering

Hinerfeld Commercial Real Estate is pleased to announce the offering for sale of 1130 Route 315, Plains (Wilkes Barre) PA. This +/-30,749 SF GBA office building is situated on 1.6 Acres of well located, commercially zoned land on high traffic PA Route 315 (22,400 ADV). Well suited to investment buyers, 3 strong tenant leases provide solid return on investment. An additional 7,000 ± SF of available rentable space provides upside potential for maximizing total rental income.

### Vitals

- · +/- 30,749 SF GBA / 1.6 acres
- · Class B Office Building (c. 1992)
- · 75% ± Leased
- · Ample Parking paved and lined
- · Natural Gas Fired Heat / Electric Air Conditioning
- PPL Electric Service (1200 Amp, 3 phase, 480/277)
- · Public Sewer and Water
- EPDM Rubber Roof with standing seam metal
- · Fixed aluminum framed insulated glass windows
- · Glass, Brick, and Block construction
- Attractive High Ceiling Glass Atrium Lobby
- · 2 stop Otis elevator (2,000 lb capacity)
- · Fire and emergency lighting systems throughout
- · Large lighted pylon sign at entrance
- · B-3 Zoning Commercial zoning with many approved uses.
- · Priced at \$3,950,000
- · NOI \$290,000