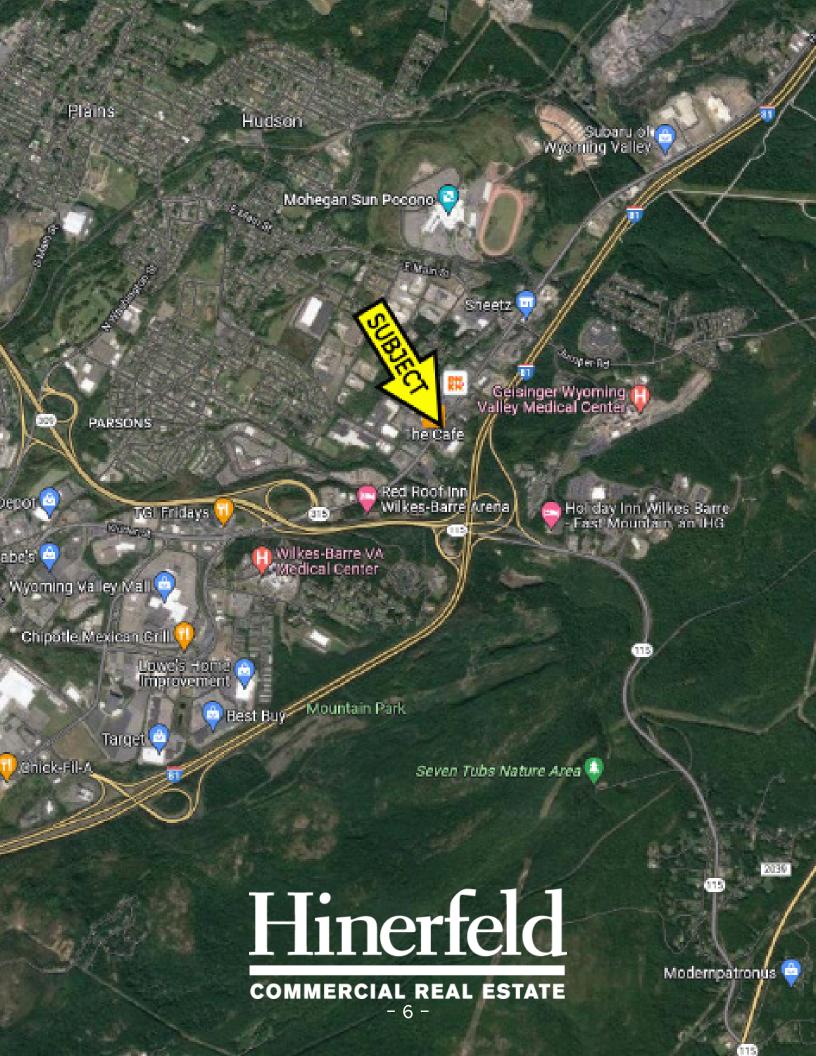

### Highways

Interstate 81 passes north–south near the subject property and Wilkes-Barre. The property is 5 miles from the Northeast Extension of the Pennsylvania Turnpike (PA Route 476) and approximately 10 miles (16 km) north of Interstate 80. The Cross Valley Expressway (PA Route 309), Interstate 81 and PA Route 315 all converge with in one mile of the property.

# **Public Transportation**

Public transportation in Luzerne County is provided by the Luzerne County Transportation Authority. The LCTA operates a bus line with stops along PA Route 315 nearby the property