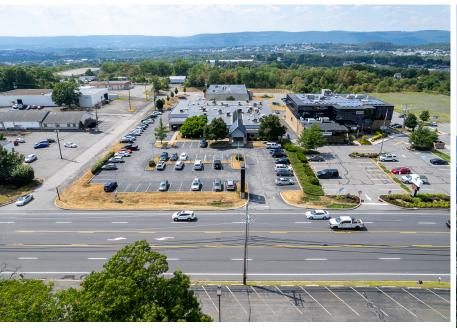

# The Offering

Hinerfeld Commercial Real Estate is pleased to announce the offering for sale of 1130 Route 315, Plains (Wilkes Barre) PA. This +/-30,749 SF GBA office building is situated on 1.6 Acres of well located, commercially zoned land on high traffic PA Route 315 (22,400 ADV). Well suited to investment buyers, 3 strong tenant leases provide solid return on investment. An additional 7,000 ± SF of available rentable space provides upside potential for maximizing total rental income.

### Highways

Interstate 81 passes north–south near the subject property and Wilkes-Barre. The property is 5 miles from the Northeast Extension of the Pennsylvania Turnpike (PA Route 476) and approximately 10 miles (16 km) north of Interstate 80. The Cross Valley Expressway (PA Route 309), Interstate 81 and PA Route 315 all converge with in one mile of the property.