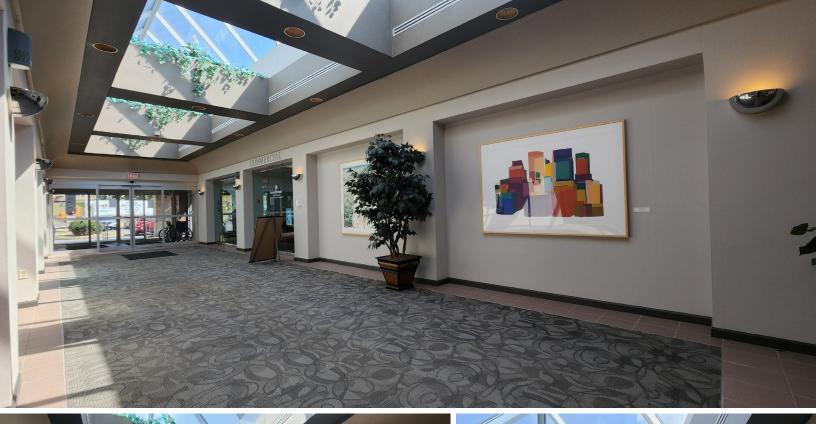

### Vitals

- · +/- 30,749 SF GBA / 1.6 acres
- · Class B Office Building (c. 1992)
- · 75% ± Leased
- · Ample Parking paved and lined
- · Natural Gas Fired Heat / Electric Air Conditioning
- PPL Electric Service (1200 Amp, 3 phase, 480/277)
- · Public Sewer and Water
- EPDM Rubber Roof with standing seam metal
- · Fixed aluminum framed insulated glass windows
- · Glass, Brick, and Block construction
- Attractive High Ceiling Glass Atrium Lobby
- · 2 stop Otis elevator (2,000 lb capacity)
- · Fire and emergency lighting systems throughout
- · Large lighted pylon sign at entrance
- · B-3 Zoning Commercial zoning with many approved uses.
- · Priced at \$3,950,000
- · NOI \$290,000