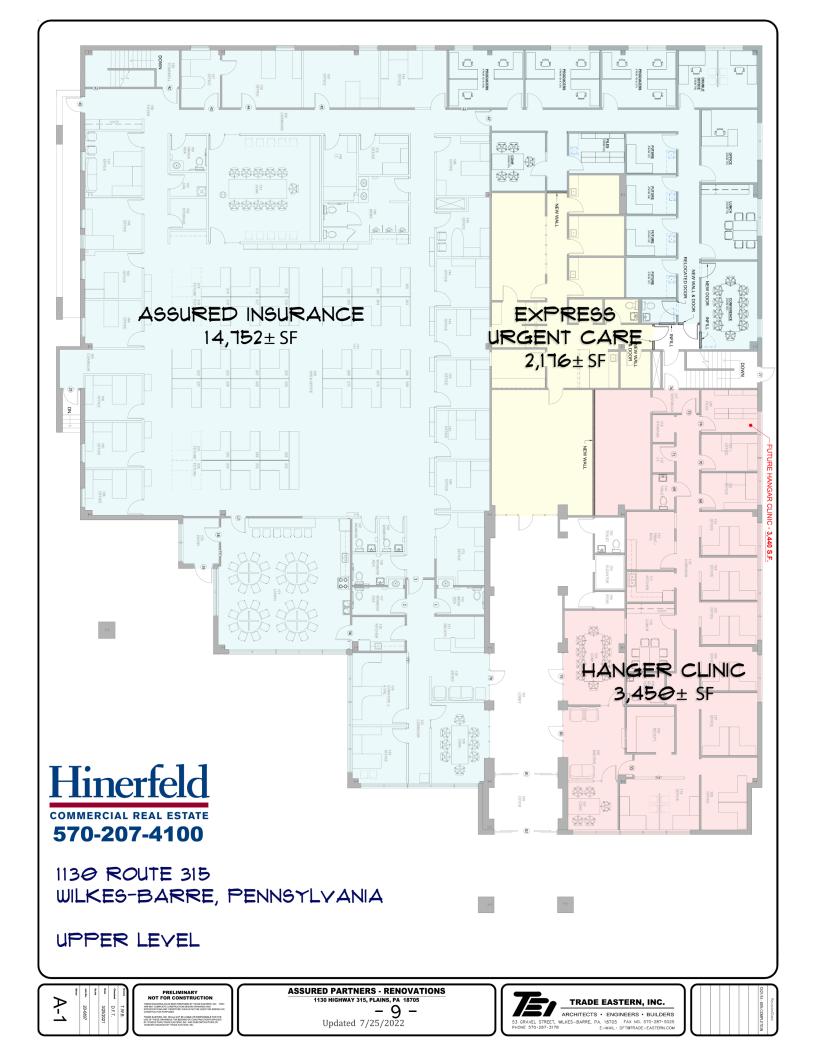

#### **Tenant Profiles**

#### Hanger Clinic

With more than 875 locations across the country, Hanger creates customized solutions for people of all ages, including state-of-the-art prostheses, braces, cranial helmets, and other devices designed to increase the mobility and function of each person served. Treating over 1 Million patients annually, Hanger has over 1600 clinical providers. As the nation's leading prosthetic care provider, Hanger helps thousands of people with limb loss or limb difference achieve mobility and independence each year. Hanger's clinicians receive ongoing training and education in the most current innovations, and have broad, collaborative expertise that translates into the highest quality of care for each person served.

## **Express Urgent Care**

Express Urgent Care is a regional Urgent Care provider with two locations, one in Wilkes Barre, PA and one in Dickson City (Scranton metro), PA. Express Urgent Care provides the most comprehensive and highest quality medical care to adults and children with a wide range of medical needs. Physicians are board certified and trained from nationally known academic institutions.

#### **AssuredPartners**

AssuredPartners is the fastest-growing independent insurance agency in the U.S. AssuredPartners was created in 2011 and was founded from a national partnership of leading independent property and casualty and employee benefits brokerage firms. AssuredPartners is now one of the largest brokers in the nation with offices in 38 states and two countries. Led by a team with more than 55 years of insurance experience, AssuredPartners has a solid track record of success. Headquartered in Orlando, Florida, AssuredPartners is the 11th largest independent insurance brokerage firm in the nation with over 250 offices.