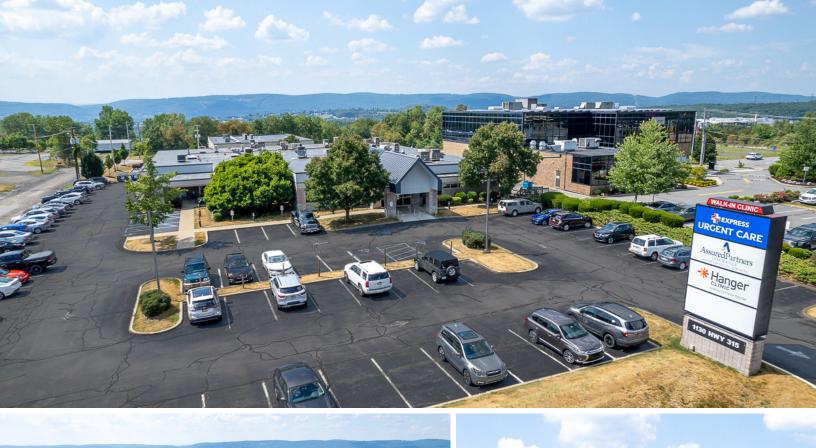

# 1130 Route 315 Wilkes-Barre, Pennsylvania

Investment Property Offered For Sale:
Quality general & medical office tenants, superb high access/
high visibility location, convenient to Wilkes-Barre Metro.

# The Offering

Hinerfeld Commercial Real Estate is pleased to announce the offering for sale of 1130 Route 315, Plains (Wilkes Barre) PA. This +/-30,749 SF GBA office building is situated on 1.6 Acres of well located, commercially zoned land on high traffic PA Route 315 (22,400 ADV). Well suited to investment buyers, 3 strong tenant leases provide solid return on investment. An additional 7,000 ± SF of available rentable space provides upside potential for maximizing total rental income.

### Vitals

- · +/- 30,749 SF GBA / 1.6 acres
- · Class B Office Building (c. 1992)
- · 75% ± Leased
- · Ample Parking paved and lined
- · Natural Gas Fired Heat / Electric Air Conditioning
- PPL Electric Service (1200 Amp, 3 phase, 480/277)
- · Public Sewer and Water
- EPDM Rubber Roof with standing seam metal
- · Fixed aluminum framed insulated glass windows
- · Glass, Brick, and Block construction
- Attractive High Ceiling Glass Atrium Lobby
- · 2 stop Otis elevator (2,000 lb capacity)
- · Fire and emergency lighting systems throughout
- · Large lighted pylon sign at entrance
- · B-3 Zoning Commercial zoning with many approved uses.
- · Priced at \$3,950,000
- · NOI \$290,000