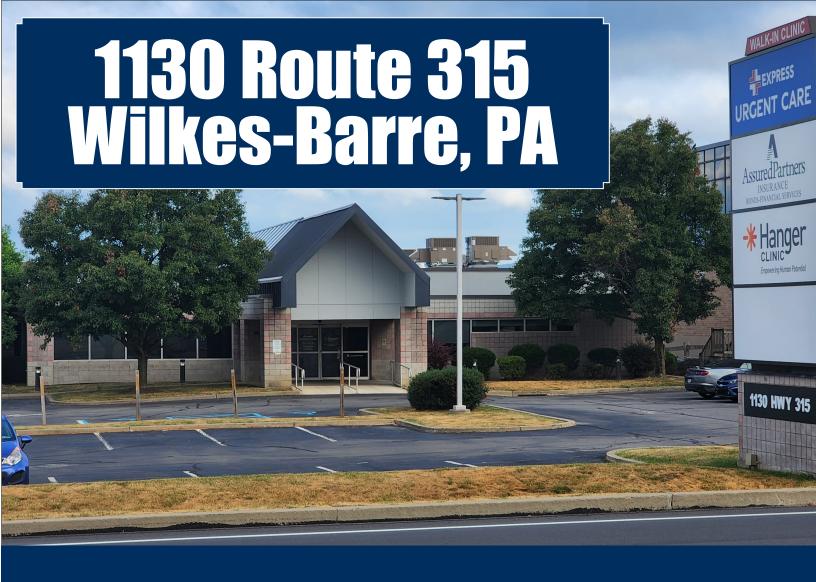

# 1130 Route 315 Wilkes-Barre, Pennsylvania

Investment Property Offered For Sale:
Quality general & medical office tenants, superb high access/
high visibility location, convenient to Wilkes-Barre Metro.

# The Offering

Hinerfeld Commercial Real Estate is pleased to announce the offering for sale of 1130 Route 315, Plains (Wilkes Barre) PA. This +/-30,749 SF GBA office building is situated on 1.6 Acres of well located, commercially zoned land on high traffic PA Route 315 (22,400 ADV). Well suited to investment buyers, 3 strong tenant leases provide solid return on investment. An additional 7,000 ± SF of available rentable space provides upside potential for maximizing total rental income.

### Vitals

- · +/- 30,749 SF GBA / 1.6 acres
- · Class B Office Building (c. 1992)
- · 75% ± Leased
- · Ample Parking paved and lined
- · Natural Gas Fired Heat / Electric Air Conditioning
- PPL Electric Service (1200 Amp, 3 phase, 480/277)
- · Public Sewer and Water
- EPDM Rubber Roof with standing seam metal
- · Fixed aluminum framed insulated glass windows
- · Glass, Brick, and Block construction
- Attractive High Ceiling Glass Atrium Lobby
- · 2 stop Otis elevator (2,000 lb capacity)
- · Fire and emergency lighting systems throughout
- · Large lighted pylon sign at entrance
- · B-3 Zoning Commercial zoning with many approved uses.
- · Priced at \$3,950,000
- · NOI \$290,000