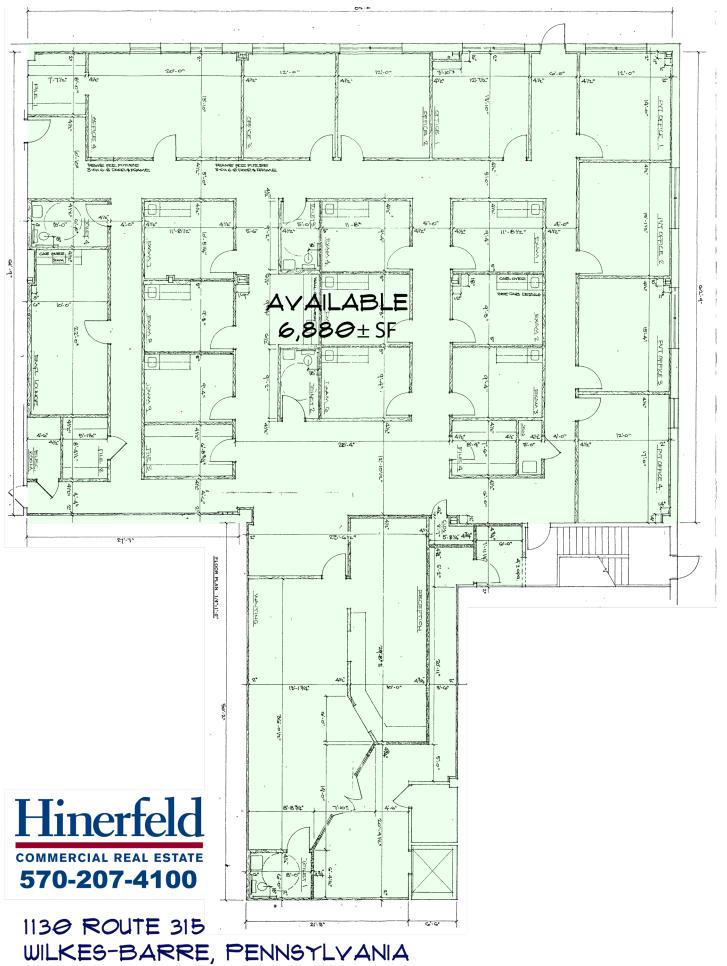

# The Offering

Hinerfeld Commercial Real Estate is pleased to announce the offering for sale of 1130 Route 315, Plains (Wilkes Barre) PA. This +/-30,749 SF GBA office building is situated on 1.6 Acres of well located, commercially zoned land on high traffic PA Route 315 (22,400 ADV). Well suited to investment buyers, 3 strong tenant leases provide solid return on investment. An additional 7,000 ± SF of available rentable space provides upside potential for maximizing total rental income.

### Vitals

- · +/- 30,749 SF GBA / 1.6 acres
- · Class B Office Building (c. 1992)
- · 75% ± Leased
- · Ample Parking paved and lined
- · Natural Gas Fired Heat / Electric Air Conditioning
- PPL Electric Service (1200 Amp, 3 phase, 480/277)
- · Public Sewer and Water
- EPDM Rubber Roof with standing seam metal
- · Fixed aluminum framed insulated glass windows
- · Glass, Brick, and Block construction
- Attractive High Ceiling Glass Atrium Lobby
- · 2 stop Otis elevator (2,000 lb capacity)
- · Fire and emergency lighting systems throughout
- · Large lighted pylon sign at entrance
- · B-3 Zoning Commercial zoning with many approved uses.
- · Priced at \$3,950,000
- · NOI \$290,000