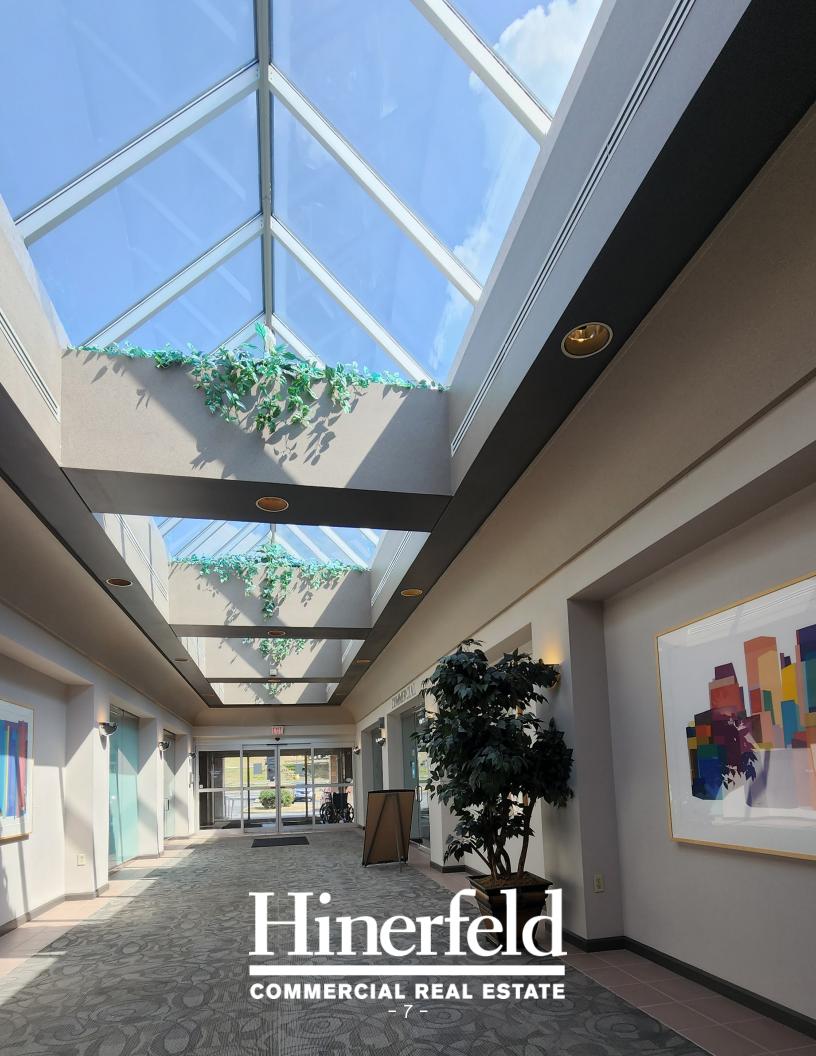

### Vitals

- · +/- 30,749 SF GBA / 1.6 acres
- · Class B Office Building (c. 1992)
- · 75% ± Leased
- · Ample Parking paved and lined
- · Natural Gas Fired Heat / Electric Air Conditioning
- PPL Electric Service (1200 Amp, 3 phase, 480/277)
- · Public Sewer and Water
- EPDM Rubber Roof with standing seam metal
- · Fixed aluminum framed insulated glass windows
- · Glass, Brick, and Block construction
- Attractive High Ceiling Glass Atrium Lobby
- · 2 stop Otis elevator (2,000 lb capacity)
- · Fire and emergency lighting systems throughout
- · Large lighted pylon sign at entrance
- · B-3 Zoning Commercial zoning with many approved uses.
- · Priced at \$3,950,000
- · NOI \$290,000