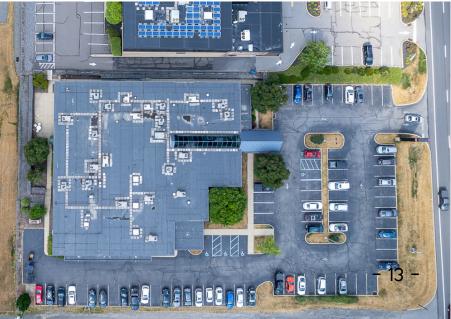

# The Offering

Hinerfeld Commercial Real Estate is pleased to announce the offering for sale of 1130 Route 315, Plains (Wilkes Barre) PA. This +/-30,749 SF GBA office building is situated on 1.6 Acres of well located, commercially zoned land on high traffic PA Route 315 (22,400 ADV). Well suited to investment buyers, 3 strong tenant leases provide solid return on investment. An additional 7,000 ± SF of available rentable space provides upside potential for maximizing total rental income.

### Vitals

- · +/- 30,749 SF GBA / 1.6 acres
- · Class B Office Building (c. 1992)
- · 75% ± Leased
- · Ample Parking paved and lined
- · Natural Gas Fired Heat / Electric Air Conditioning
- PPL Electric Service (1200 Amp, 3 phase, 480/277)
- · Public Sewer and Water
- EPDM Rubber Roof with standing seam metal
- · Fixed aluminum framed insulated glass windows
- · Glass, Brick, and Block construction
- Attractive High Ceiling Glass Atrium Lobby
- · 2 stop Otis elevator (2,000 lb capacity)
- · Fire and emergency lighting systems throughout
- · Large lighted pylon sign at entrance
- · B-3 Zoning Commercial zoning with many approved uses.
- · Priced at \$3,950,000
- · NOI \$290,000