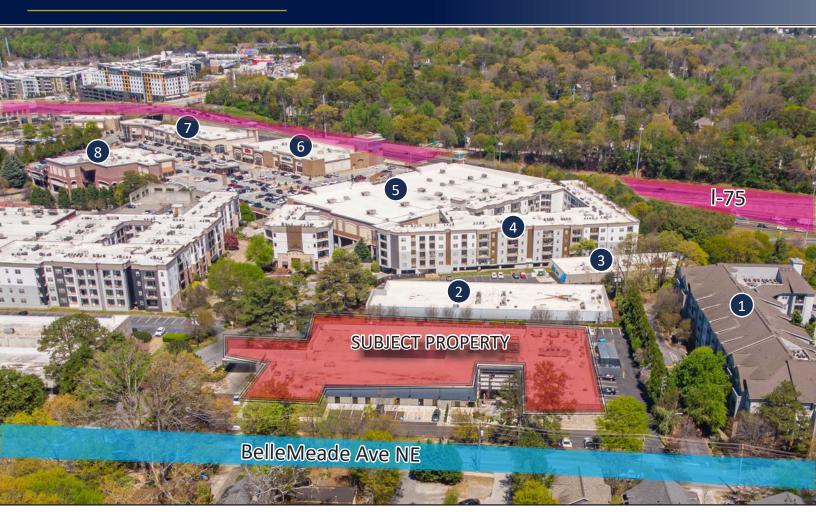

#### IN THE AREA

- 1 Berkeley Heights Apartments
- 2 Van Winkle Construction & Crafty Apes
- 3 DaVita Loring Heights Dialysis
- 4 Alexander at the District Apartments
- HomeGoods, T.J. Maxx, Ulta Beaut, Rack Room Shoes
  PetSmart,Office Depot, former Walmart
  - (below parking deck level)
  - Starbucks, Gamestop, GMC, Verizon
  - La Parrilla, Sea Salt Seafood, Nail Salon
- Information contained herein may have been provided by the seller, landlord or other outside sources. While deemed reliable, it may be estimated, projected, limited in scope and is subject to change or inaccuracies. Pertinent information should be independently confirmed prior to lease or purchase offer or within an applicable due diligence period.