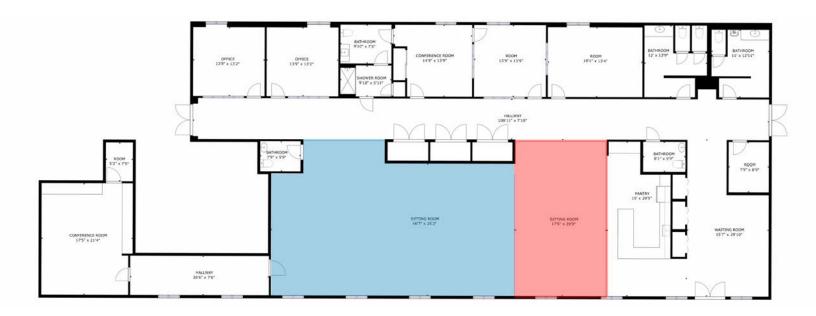

## **PROPERTY OVERVIEW**

Bull Realty is pleased to present ±6,000 SF office/showroom space on Commerce Dr NW off of Bellemeade Road in the popular West Midtown neighborhood. The space features a large open work area complemented by five private offices, one that boasts a private restroom and shower, four additional restrooms and a fully equipped kitchenette catering to a variety of business needs.