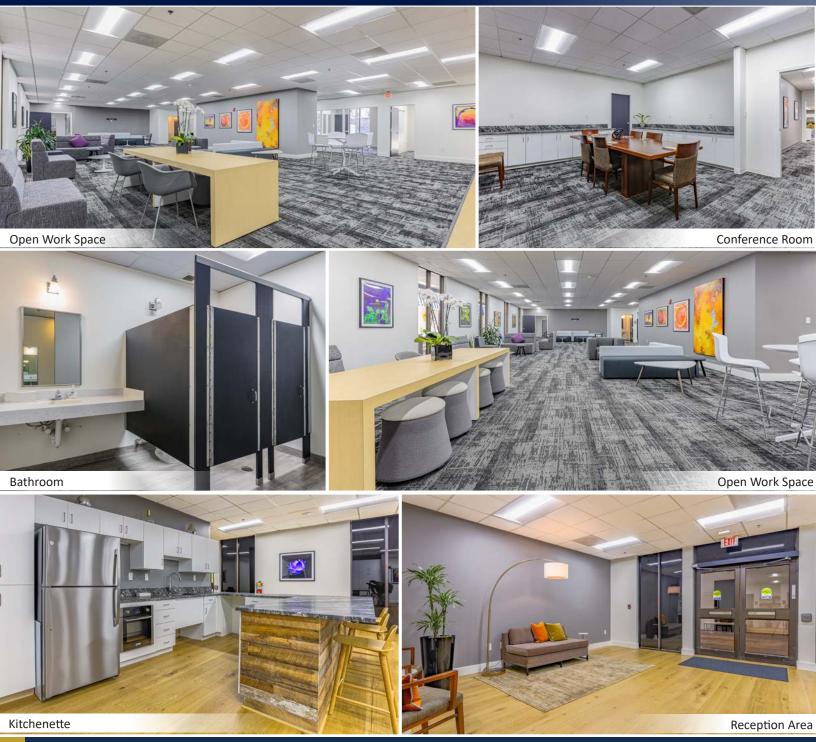

## **PROPERTY OVERVIEW**

Bull Realty is pleased to present ±6,000 SF office/showroom space on Commerce Dr NW off of Bellemeade Road in the popular West Midtown neighborhood. The space features a large open work area complemented by five private offices, one that boasts a private restroom and shower, four additional restrooms and a fully equipped kitchenette catering to a variety of business needs.

Ideal opportunity for professional service firms spanning creative, legal, financial, and institutional sectors. The potential for monument signage on Bellemeade Road enhances visibility and brand recognition, bolstering business presence. The premises is shared with Meals On Wheels Atlanta, creating an environment that fosters collaboration, creativity, networking opportunities and community engagement.

Parking for 15 vehicles, access to an outdoor courtyard, and washer/dryer hookups further elevate the property's appeal, promising convenience and versatility. Whether facilitating collaborative endeavors or enabling confidential consultations, this space is primed to support professional growth and success. The property is located within walking distance to many popular West Midtown restaurants.