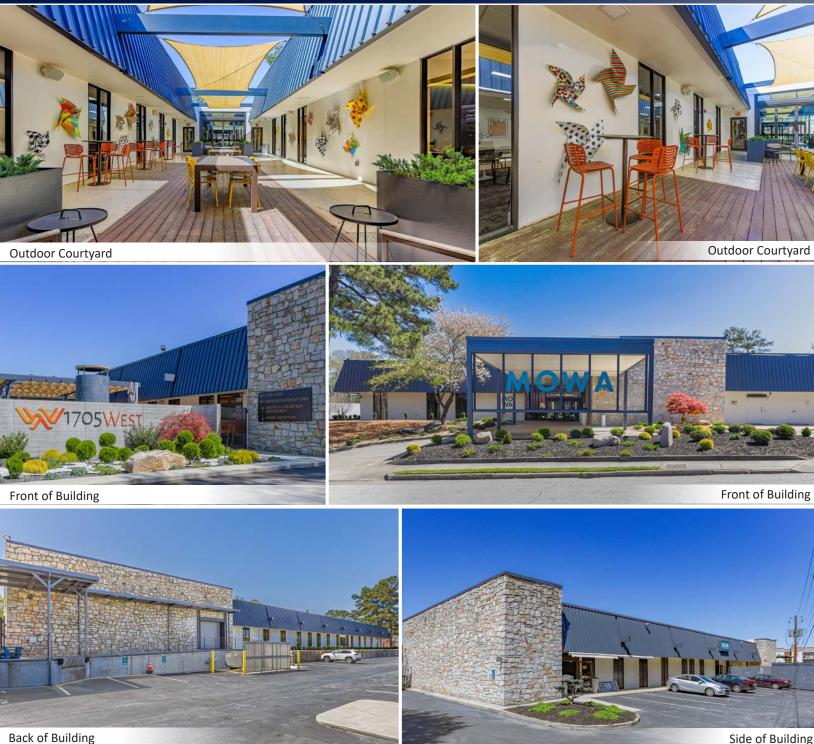

Ideal opportunity for professional service firms spanning creative, legal, financial, and institutional sectors. The potential for monument signage on Bellemeade Road enhances visibility and brand recognition, bolstering business presence. The premises is shared with Meals On Wheels Atlanta, creating an environment that fosters collaboration, creativity, networking opportunities and community engagement.

Parking for 15 vehicles, access to an outdoor courtyard, and washer/dryer hookups further elevate the property's appeal, promising convenience and versatility. Whether facilitating collaborative endeavors or enabling confidential consultations, this space is primed to support professional growth and success. The property is located within walking distance to many popular West Midtown restaurants.