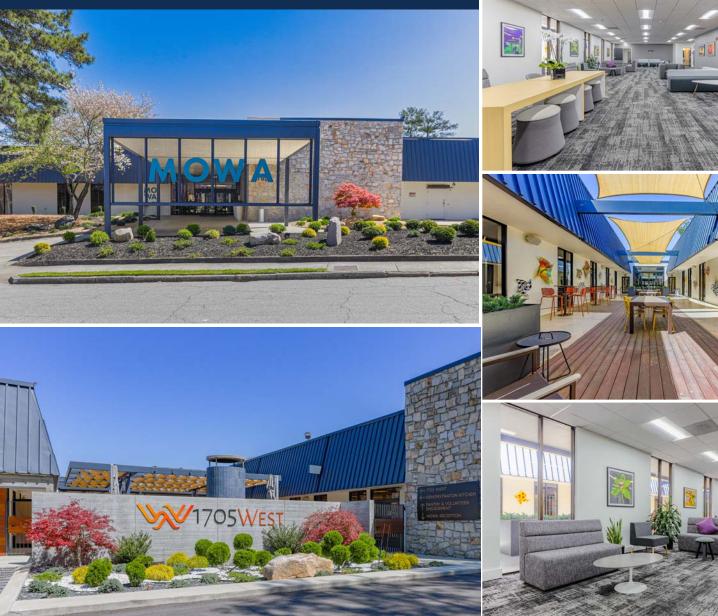

## **PROPERTY OVERVIEW**

Bull Realty is pleased to present ±6,000 SF office/showroom space on Commerce Dr NW off of Bellemeade Road in the popular West Midtown neighborhood. The space features a large open work area complemented by five private offices, one that boasts a private restroom and shower, four additional restrooms and a fully equipped kitchenette catering to a variety of business needs.

Ideal opportunity for professional service firms spanning creative, legal, financial, and institutional sectors. The potential for monument signage on Bellemeade Road enhances visibility and brand recognition, bolstering business presence. The premises is shared with Meals On Wheels Atlanta, creating an environment that fosters collaboration, creativity, networking opportunities and community engagement.

Parking for 15 vehicles, access to an outdoor courtyard, and washer/dryer hookups further elevate the property's appeal, promising convenience and versatility. Whether facilitating collaborative endeavors or enabling confidential consultations, this space is primed to support professional growth and success. The property is located within walking distance to many popular West Midtown restaurants.