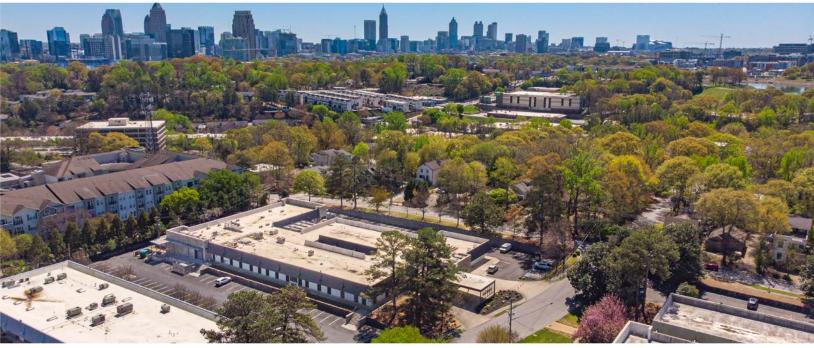

Parking for 15 vehicles, access to an outdoor courtyard, and washer/dryer hookups further elevate the property's appeal, promising convenience and versatility. Whether facilitating collaborative endeavors or enabling confidential consultations, this space is primed to support professional growth and success. The property is located within walking distance to many popular West Midtown restaurants.