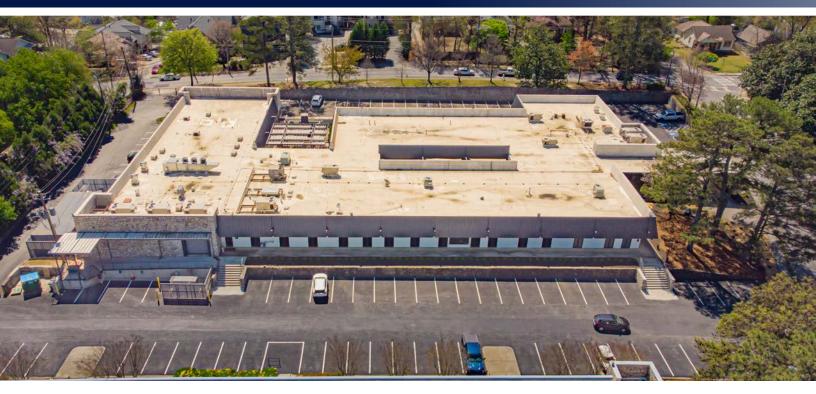

## **PROPERTY OVERVIEW**

Bull Realty is pleased to present ±6,000 SF office/showroom space on Commerce Dr NW off of Bellemeade Road in the popular West Midtown neighborhood. The space features a large open work area complemented by five private offices, one that boasts a private restroom and shower, four additional restrooms and a fully equipped kitchenette catering to a variety of business needs.

## ±6,000 SF Office/Showroom Space FOR LEASE

1705 Commerce Dr. NW Atlanta, GA 30318

Back of Building

JESSE WHALEN **Commercial Real Estate Advisor** 404-876-1640 x192 Jesse@BullRealty.com

1705 Commerce Dr. NW Atlanta, GA 30318