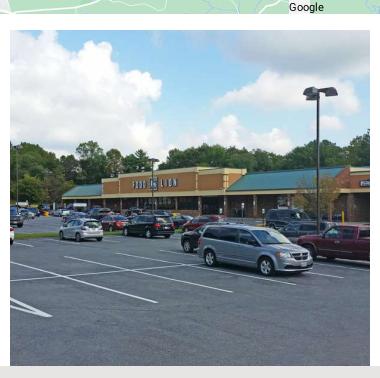

# MARLTON PLAZA

# 9550 Fairhaven Avenue Upper Marlboro, MD 20772

### PROPERTY HIGHLIGHTS

- 2,520+/- SF freestanding building
- · Existing drive-thru
- Sold subject to existing lease (expires Dec. 31, 2028, no renewal options)
- · Marlton Plaza is anchored by Food Lion, Walgreens and McDonald's
- Ample surface parking
- Zoned CGO (Commercial General Office)
- Surrounded by dense residential neighborhoods
- Adjacent to The Lodge at Marlton, an active adult community
- Average daily traffic on Route 301 is 32,405 vehicles (MD SHA)
- **UPDATED PRICING: \$695,000**