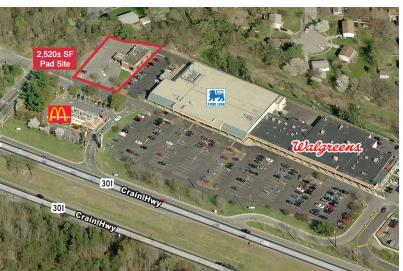

# MARLTON PLAZA

# 9550 Fairhaven Avenue Upper Marlboro, MD 20772

### PROPERTY HIGHLIGHTS

- 2,520+/- SF freestanding building
- · Existing drive-thru
- Sold subject to existing lease (expires Dec. 31, 2028, no renewal options)
- · Marlton Plaza is anchored by Food Lion, Walgreens and McDonald's
- Ample surface parking
- Zoned CGO (Commercial General Office)
- Surrounded by dense residential neighborhoods
- Adjacent to The Lodge at Marlton, an active adult community
- Average daily traffic on Route 301 is 32,405 vehicles (MD SHA)
- **UPDATED PRICING: \$695,000**