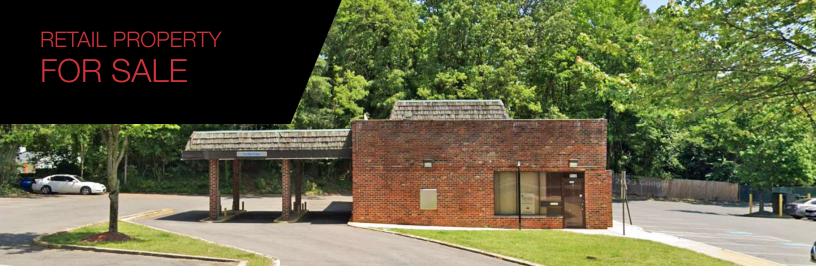

# MARLTON PLAZA

# 9550 Fairhaven Avenue Upper Marlboro, MD 20772

### PROPERTY HIGHLIGHTS

- 2,520+/- SF freestanding building
- · Existing drive-thru
- Sold subject to existing lease (expires Dec. 31, 2028, no renewal options)
- · Marlton Plaza is anchored by Food Lion, Walgreens and McDonald's
- Ample surface parking
- Zoned CGO (Commercial General Office)
- Surrounded by dense residential neighborhoods
- Adjacent to The Lodge at Marlton, an active adult community
- Average daily traffic on Route 301 is 32,405 vehicles (MD SHA)
- **UPDATED PRICING: \$695,000**