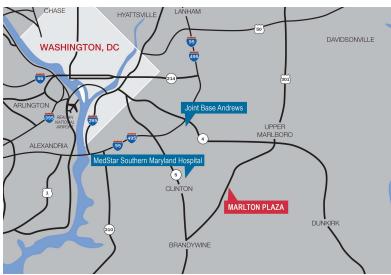

# MARLTON PLAZA

# 9550 Fairhaven Avenue Upper Marlboro, MD 20772

### PROPERTY HIGHLIGHTS

- 2,520+/- SF freestanding building
- · Existing drive-thru
- Sold subject to existing lease (expires Dec. 31, 2028, no renewal options)
- · Marlton Plaza is anchored by Food Lion, Walgreens and McDonald's
- Ample surface parking
- Zoned CGO (Commercial General Office)
- Surrounded by dense residential neighborhoods
- Adjacent to The Lodge at Marlton, an active adult community
- Average daily traffic on Route 301 is 32,405 vehicles (MD SHA)
- **UPDATED PRICING: \$695,000**