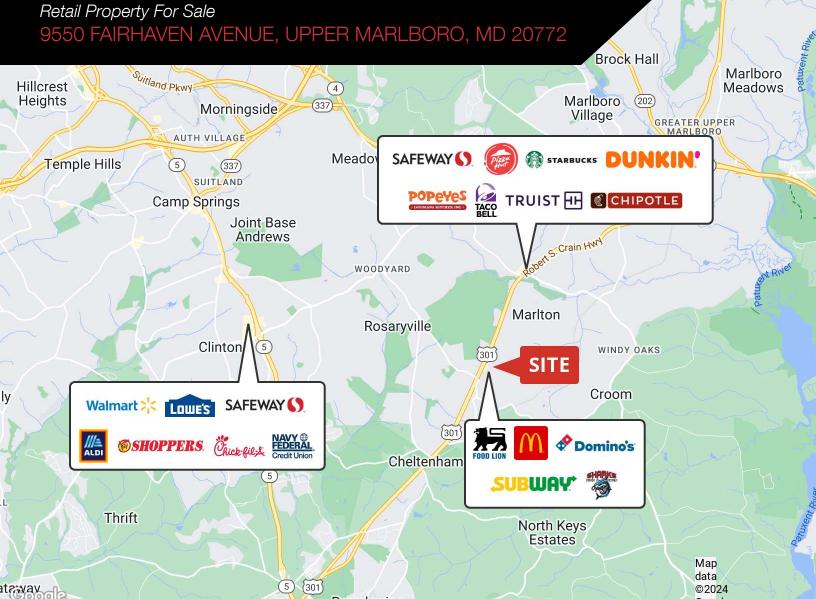

# MARLTON PLAZA

# 9550 Fairhaven Avenue Upper Marlboro, MD 20772

### PROPERTY HIGHLIGHTS

- 2,520+/- SF freestanding building
- · Existing drive-thru
- Sold subject to existing lease (expires Dec. 31, 2028, no renewal options)
- · Marlton Plaza is anchored by Food Lion, Walgreens and McDonald's
- Ample surface parking
- Zoned CGO (Commercial General Office)
- Surrounded by dense residential neighborhoods
- Adjacent to The Lodge at Marlton, an active adult community
- Average daily traffic on Route 301 is 32,405 vehicles (MD SHA)
- **UPDATED PRICING: \$695,000**