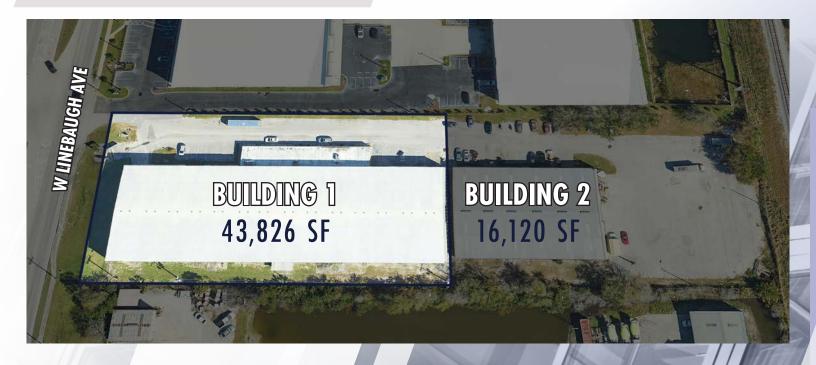

## **AERIAL**

## **Building Features**

• Free standing grade-level industrial building

• 43,826 SF, up to 59,946 SF (including building 2)

• Up to 6,662 SF of office (1,556 is mezzanine)

 3.35 acres with area for outside storage, if leasing both buildings