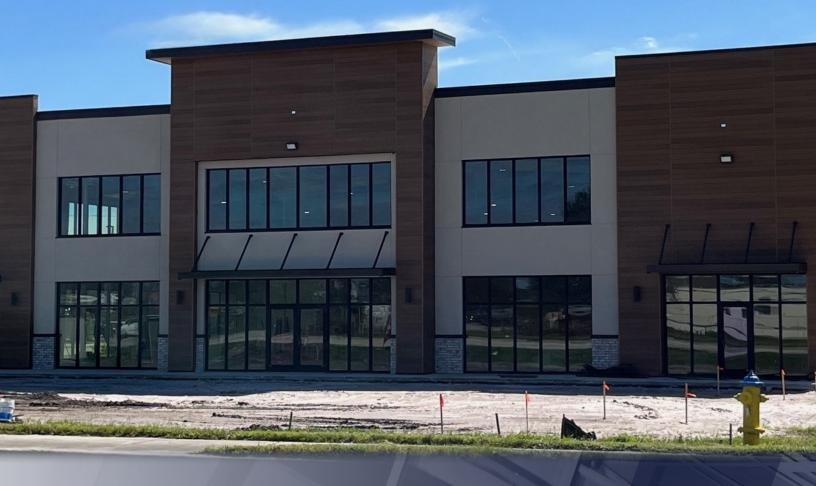

# 5824

W LINEBAUGH AVE TAMPA, FL 33634

**BUILDING 1** 

FREE STANDING INDUSTRIAL BUILDING FOR LEASE

43,826 SF Available for Lease with IOS

**CBRE** 

**Located within the Tampa Airport Submarket** 

## **Building Features**

• Free standing grade-level industrial building

• 43,826 SF, up to 59,946 SF (including building 2)

• Up to 6,662 SF of office (1,556 is mezzanine)

 3.35 acres with area for outside storage, if leasing both buildings

• 28' clear height

5 oversized electrical grade-level doors

• Fully insulated

6' block with metal wall construction

Fenced

43,826 SF Available for Lease