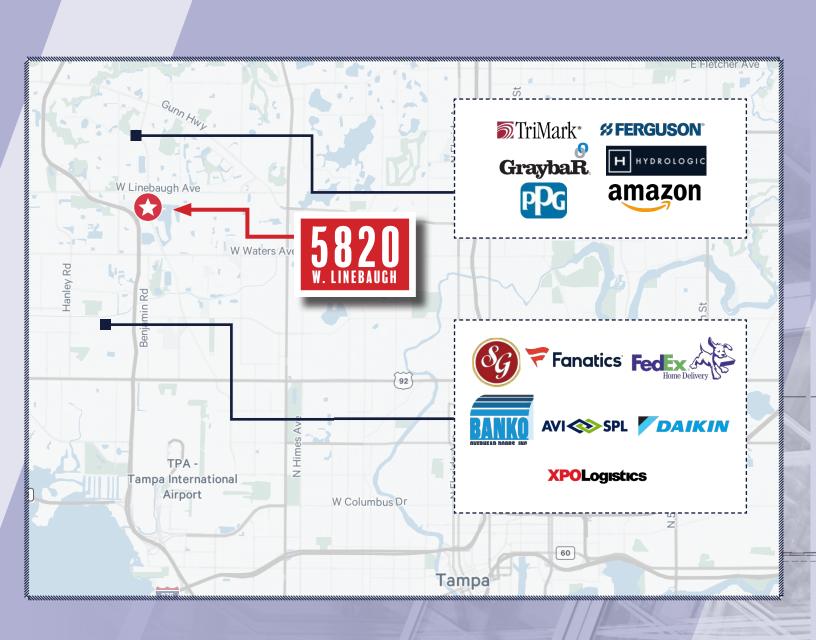

#### **Location Info and Demos**

Located immediately north of Tampa International Airport in Hillsborough County, the Airport industrial submarket is approximately 16 square miles encompassing over 12.8 million square feet of industrial space. It's proximity to Tampa International Airport, access to regional highways, and centralized location within Tampa allows for optimal accessibility to both employees and customers.

The submarket has also boasted some of the lowest industrial vacancy rates across Tampa Bay, currently under 3% due to its desirability. This has been a product of large barriers to entry for both developers and tenants, as a lack of feasible land sites and existing big blocks of space put constraints on each. Rare opportunities, such as 5824 W Linebaugh Ave, can accommodate growing or new to market firms who want to be in one of the most desirable submarkets across Tampa Bay