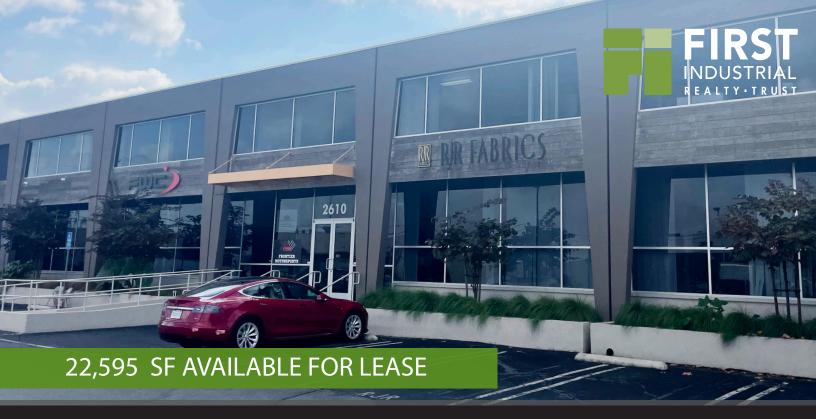

# 2610 Columbia Street Unit B Torrance, CA 90503

- Central Torrance Location
- Like New Building Exterior
- High efficiency T-5 Lighting in Warehouse
- 3 DH / 1 GL Truck Doors
- Power 200 Amps
- Professionally Owned & Managed by First Industrial Realty Trust

# Highlights

**Available Space:** 22,595 SF

Building SF: 100,778 SF

Office Space: ± 2,753 SF

Clear Height: 20'

Loading Doors: 3 DH / 1 GL

Parking Ratio: TBD

Power: 200 Amps 277-480 Volts

## 2610 Columbia Street Unit B Torrance, CA 90503