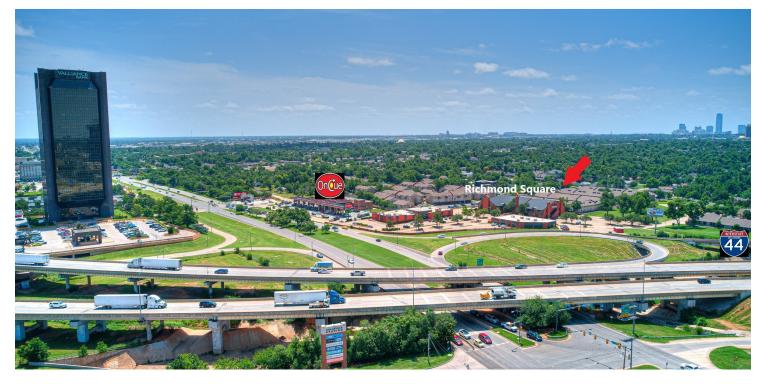

# LOCATION MAP

Oklahoma City OK 73116

### **PROPERTY OVERVIEW**

InterWest Realty is excited to present a great opportunity for purchase of a three-story brick office building located in Richmond Square. This property has had historically high occupancy levels over the past 20 years above 90%. This property is very visible from 1-44 (100,600 vpd), so take advantage and advertise your unique business enterprise for free on the west face of the Building. You will experience the convenience of this central location connecting to all major arterials in OKC, sitting directly south of Valiance Tower, east of 50 Penn Place and Penn Square Mall, which puts you right in the heart of Northwest OKC Business District, yet minutes from downtown. Turn in at the new On Cue Gas Station at the corner of Northwest Expressway and Blackwelder. This is an owner/broker property and is easy to show.