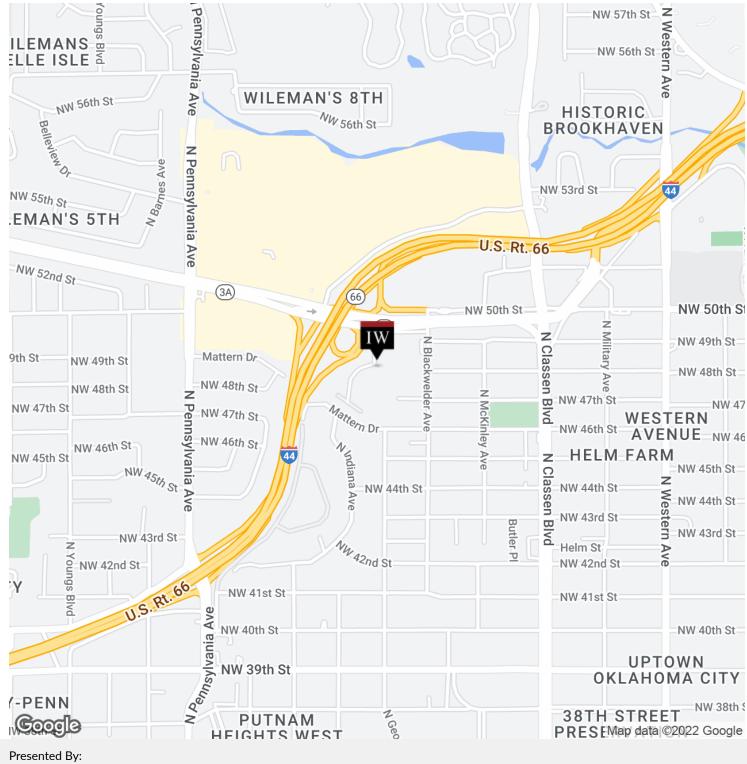

# LOCATION MAP

Oklahoma City OK 73116

### **PROPERTY OVERVIEW**

InterWest Realty is excited to present a great opportunity for purchase of a three-story brick office building located in Richmond Square. This property has had historically high occupancy levels over the past 20 years above 90%. This property is very visible from 1-44 (100,600 vpd), so take advantage and advertise your unique business enterprise for free on the west face of the Building. You will experience the convenience of this central location connecting to all major arterials in OKC, sitting directly south of Valiance Tower, east of 50 Penn Place and Penn Square Mall, which puts you right in the heart of Northwest OKC Business District, yet minutes from downtown. Turn in at the new On Cue Gas Station at the corner of Northwest Expressway and Blackwelder. This is an owner/broker property and is easy to show.