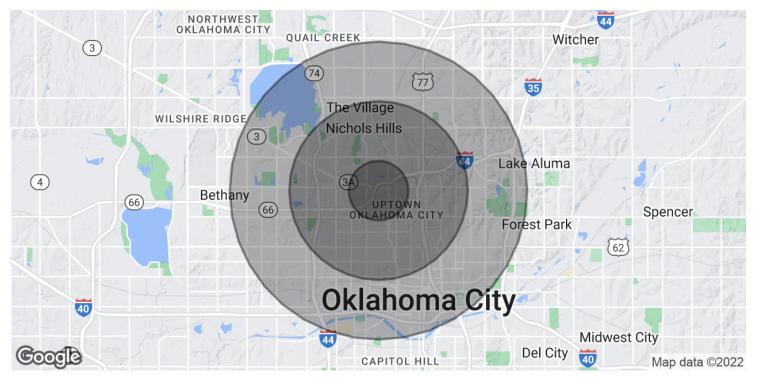

## DEMOGRAPHICS MAP & REPORT

| POPULATION           | 1 MILE    | 3 MILES   | 5 MILES   |
|----------------------|-----------|-----------|-----------|
| Total Population     | 10,011    | 91,997    | 202,875   |
| Average Age          | 38.4      | 35.6      | 36.2      |
| Average Age (Male)   | 37.2      | 34.4      | 34.6      |
| Average Age (Female) | 39.1      | 36.7      | 37.2      |
|                      |           |           |           |
| HOUSEHOLDS & INCOME  | 1 MILE    | 3 MILES   | 5 MILES   |
| Total Households     | 4,968     | 41,045    | 87,810    |
| # of Persons per HH  | 2.0       | 2.2       | 2.3       |
| Average HH Income    | \$62,882  | \$64,549  | \$56,267  |
| Average House Value  | \$177,378 | \$215,993 | \$160,540 |

\* Demographic data derived from 2020 ACS - US Census

Presented By: