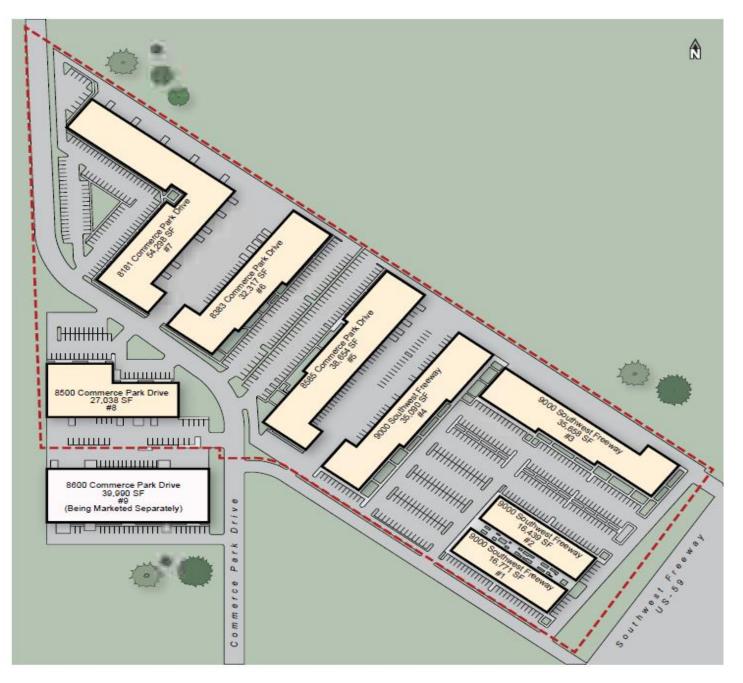

### **PROPERTY OVERVIEW**

- ≻4,320 12,545 SF Available
- Exceptional Rental Rates
- Flex / Office Warehouse
- ➤ 14' Average Clear Height
- Grade Level Loading
- Frontage on Southwest Freeway
- ≻Available Immediately