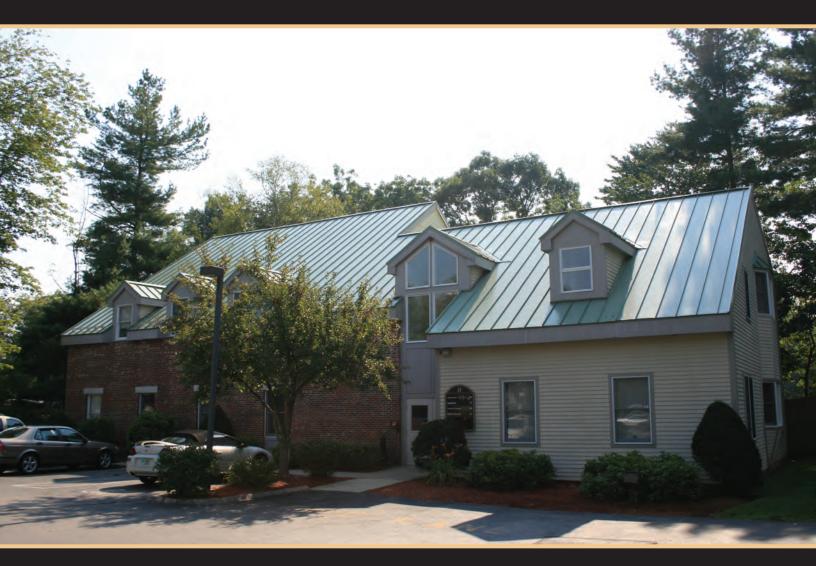

## 11 Red Roof Lane Salem, NH

For Lease 9,000 Sq. Ft. Office

Located off of Interstate 93 at exit #2 in Rockingham County, this stunning well-manicured wood building offers all the amenities a professional needs.

## **Building Specifications**

Land: 2 acres (consolidated lot)

Zoning: Commercial

Building Size: 9,000

Year Built: 1988

Type: Wood Frame Construction

Parking: 99 (shared)

Ceiling Height: 8'6"