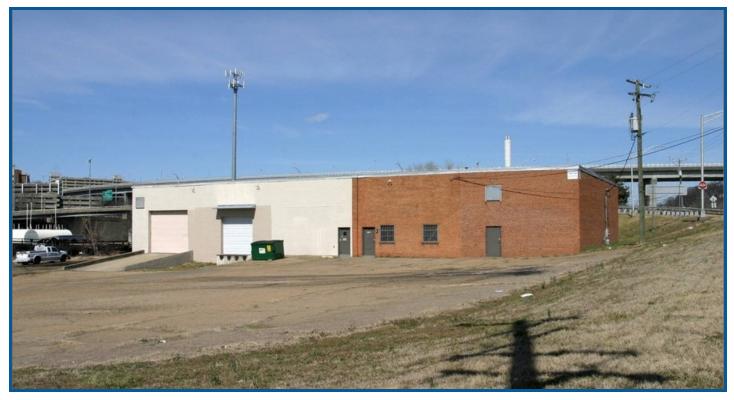

### **Exclusive Agent:**

Clifford B. Porter, CCIM, SIOR 804.521.1442 <u>cliff@porterinc.com</u>

4801 Radford Avenue P.O. Box 6482 Richmond, VA 23230 804.353.7994 www.porterinc.com

- 20,200 SF
- Includes 2,684 SF office
- 1 Dock
- 2 Drive-ins
- 18' ceilings
- Zoned M-1
- Near I-95 Northbound off Ramp

#### **PROPERTY HIGHLIGHTS**

- 20,200 SF
- Includes 2,684 SF office
- 1 Dock
- 2 Drive-ins
- 18' ceilings
- Zoned M-1
- · Lease: Call for Info

| M1        | DEMOGRAPHICS       | 1 Mile   | 3 Miles  | 5 Miles  |
|-----------|--------------------|----------|----------|----------|
| NEQ       | Total Households:  | 7,544    | 43,734   | 93,703   |
|           | Total Population:  | 17,690   | 112,232  | 226,994  |
| RichDownt | Average HH Income: | \$47,917 | \$44,434 | \$51,539 |