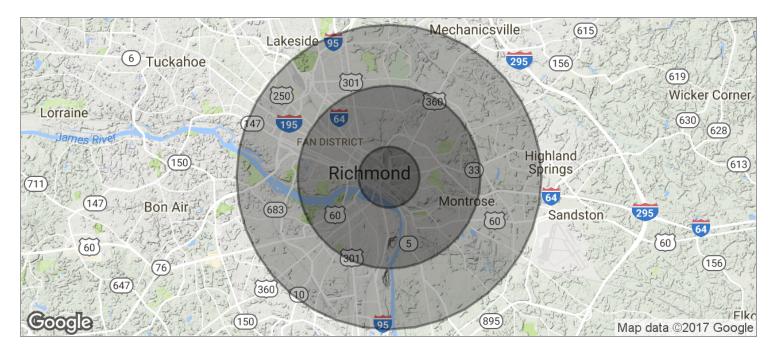

#### **PROPERTY HIGHLIGHTS**

- 20,200 SF
- Includes 2,684 SF office
- 1 Dock
- 2 Drive-ins
- 18' ceilings
- Zoned M-1
- · Lease: Call for Info

| M1        | DEMOGRAPHICS       | 1 Mile   | 3 Miles  | 5 Miles  |
|-----------|--------------------|----------|----------|----------|
| NEQ       | Total Households:  | 7,544    | 43,734   | 93,703   |
|           | Total Population:  | 17,690   | 112,232  | 226,994  |
| RichDownt | Average HH Income: | \$47,917 | \$44,434 | \$51,539 |

| POPULATION          | 1 MILE       | 3 MILES       | 5 MILES       |  |
|---------------------|--------------|---------------|---------------|--|
| TOTAL POPULATION    | 17,690       | 112,232       | 226,994       |  |
| MEDIAN AGE          | 28.7         | 31.6          | 33.3          |  |
| MEDIAN AGE (MALE)   | 28.7         | 30.4          | 31.5          |  |
| MEDIAN AGE (FEMALE) | 28.9         | 32.7          | 34.7          |  |
| HOUSEHOLDS & INCOME | 1 MILE       | 3 MILES       | 5 MILES       |  |
|                     |              |               |               |  |
| TOTAL HOUSEHOLDS    | 7,544        | 43,734        | 93,703        |  |
| # OF PERSONS PER HH | 7,544<br>2.3 | 43,734<br>2.6 | 93,703<br>2.4 |  |
|                     | *            | - , -         | ,             |  |