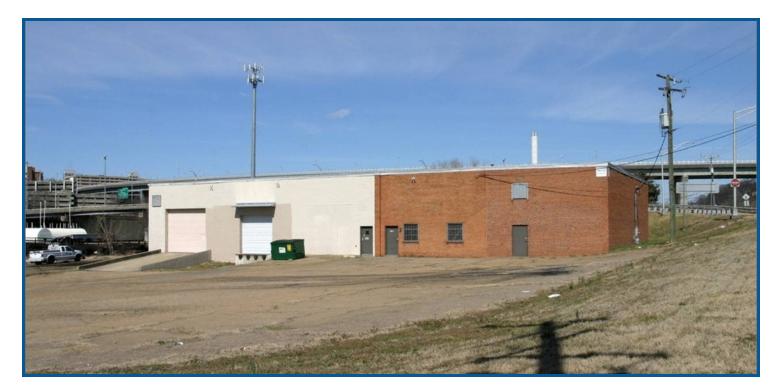

### **Exclusive Agent:**

Clifford B. Porter, CCIM, SIOR 804.521.1442 <u>cliff@porterinc.com</u>

4801 Radford Avenue P.O. Box 6482 Richmond, VA 23230 804.353.7994 www.porterinc.com

- 20,200 SF
- Includes 2,684 SF office
- 1 Dock
- 2 Drive-ins
- 18' ceilings
- Zoned M-1
- Near I-95 Northbound off Ramp

#### **PROPERTY HIGHLIGHTS**

- 20,200 SF
- Includes 2,684 SF office
- 1 Dock
- 2 Drive-ins
- 18' ceilings
- Zoned M-1
- · Lease: Call for Info

| M1        | DEMOGRAPHICS       | 1 Mile   | 3 Miles  | 5 Miles  |
|-----------|--------------------|----------|----------|----------|
| NEQ       | Total Households:  | 7,544    | 43,734   | 93,703   |
|           | Total Population:  | 17,690   | 112,232  | 226,994  |
| RichDownt | Average HH Income: | \$47,917 | \$44,434 | \$51,539 |