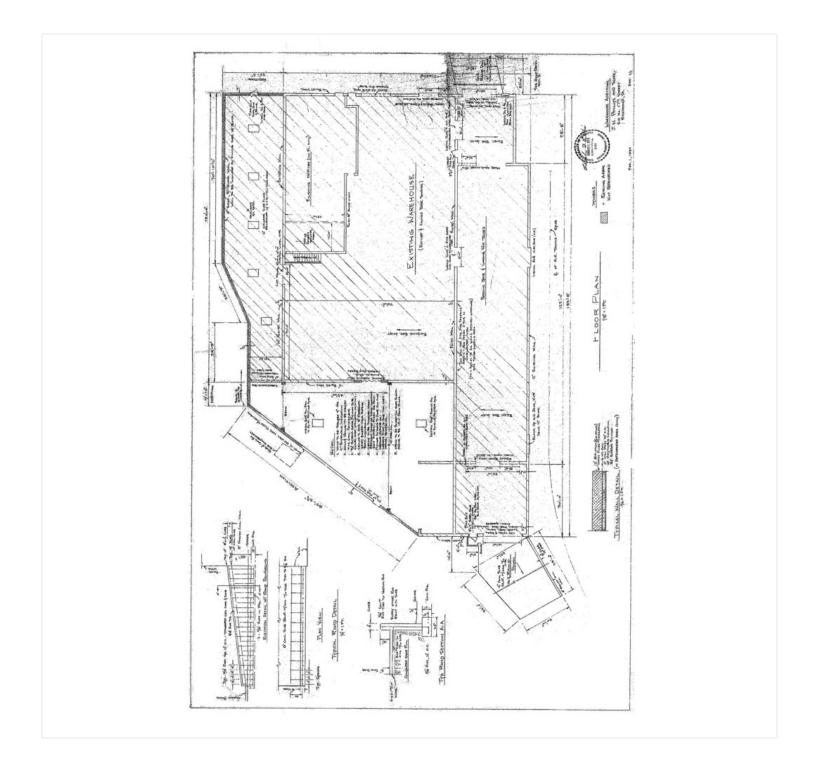

#### **OFFERING SUMMARY**

| Available SF:  | 20,200 SF            |
|----------------|----------------------|
| Lease Rate:    | Call for Information |
| Lot Size:      | 1.44 Acres           |
| Year Built:    | 1965                 |
| Building Size: | 20200 SF             |
| Zoning:        | M1                   |
| Market:        | NEQ                  |
| Submarket:     | RichDownt            |

#### **PROPERTY HIGHLIGHTS**

- 20,200 SF
- Includes 2,684 SF office
- 1 Dock
- 2 Drive-ins
- 18' ceilings
- Zoned M-1
- · Lease: Call for Info

| M1        | DEMOGRAPHICS       | 1 Mile   | 3 Miles  | 5 Miles  |
|-----------|--------------------|----------|----------|----------|
| NEQ       | Total Households:  | 7,544    | 43,734   | 93,703   |
|           | Total Population:  | 17,690   | 112,232  | 226,994  |
| RichDownt | Average HH Income: | \$47,917 | \$44,434 | \$51,539 |