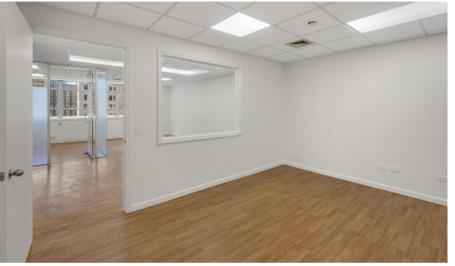

## **UNIT FEATURES**

- South facing office is adorned with an immense amount of natural light
- 7 Windows
- Office with hardwood laminate floors
- All glass enclosed executive office/team room
- 5' x 4' glass panel conference room/team room
- Bullpen to seat 6 -8
- Glass office entrance