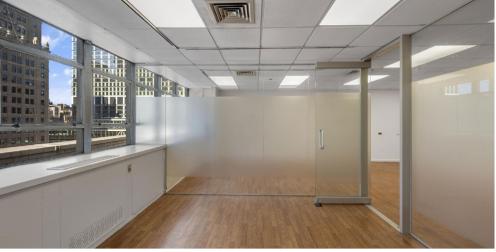

## **UNIT FEATURES**

- South facing office is adorned with an immense amount of natural light
- 7 Windows
- Office with hardwood laminate floors
- All glass enclosed executive office/team room
- 5' x 4' glass panel conference room/team room
- Bullpen to seat 6 -8
- Glass office entrance

**IDEAL USES:** Perfect for professional services, non-profit and light medical use

| Unit 11C     |   |  |
|--------------|---|--|
| OFFICES      | 2 |  |
| OPEN SEATING | 4 |  |

WEST 33RD STREET

All information supplied is from sources deemed reliable and is subject to errors, omissions, modifications, removal of the listing from sale, and to any listing conditions, including the prices. Details, including but not limited to, partitions and furniture shown hereon, are for demonstration purposes only and do not reflect existing conditions, which likely vary from the conditions shown hereon. Any square footage dimensions set forth are estimates based on approximate rentable measurements and should not be considered as 100% accurate.