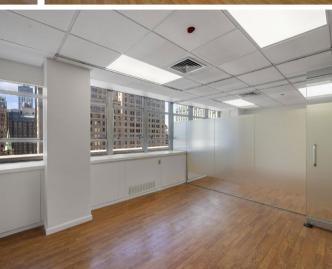

## **UNIT FEATURES**

- South facing office is adorned with an immense amount of natural light
- 7 Windows
- Office with hardwood laminate floors
- All glass enclosed executive office/team room
- 5' x 4' glass panel conference room/team room
- Bullpen to seat 6 -8
- Glass office entrance