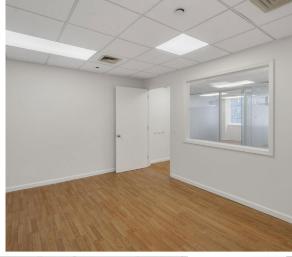

## **UNIT FEATURES**

- South facing office is adorned with an immense amount of natural light
- 7 Windows
- Office with hardwood laminate floors
- All glass enclosed executive office/team room
- 5' x 4' glass panel conference room/team room
- Bullpen to seat 6 -8
- Glass office entrance

**IDEAL USES:** Perfect for professional services, non-profit and light medical use

| Unit 11C     |   |  |
|--------------|---|--|
| OFFICES      | 2 |  |
| OPEN SEATING | 4 |  |

WEST 33RD STREET

All information supplied is from sources deemed reliable and is subject to errors, omissions, modifications, removal of the listing from sale, and to any listing conditions, including the prices. Details, including but not limited to, partitions and furniture shown hereon, are for demonstration purposes only and do not reflect existing conditions, which likely vary from the conditions shown hereon. Any square footage dimensions set forth are estimates based on approximate rentable measurements and should not be considered as 100% accurate.