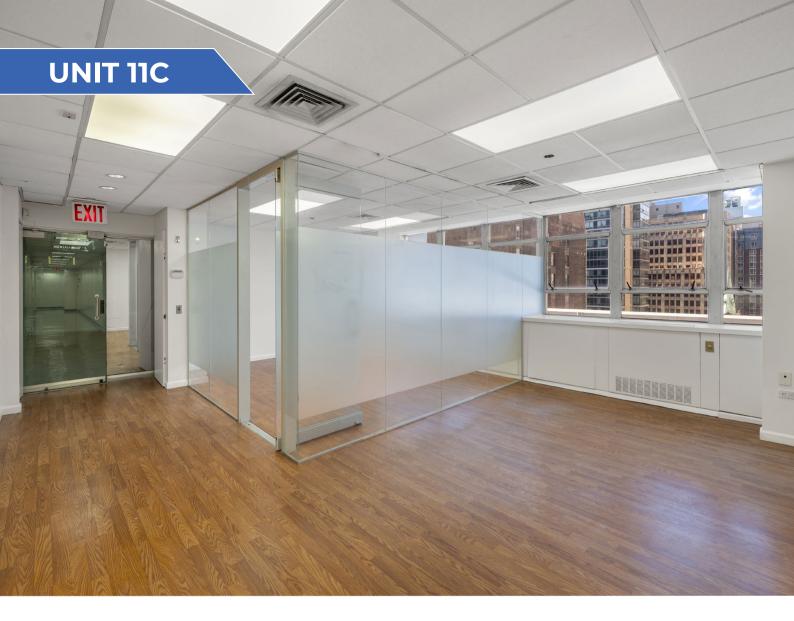

## **UNIT FEATURES**

- South facing office is adorned with an immense amount of natural light
- 7 Windows
- Office with hardwood laminate floors
- All glass enclosed executive office/team room
- 5' x 4' glass panel conference room/team room
- Bullpen to seat 6 -8
- Glass office entrance

**IDEAL USES:** Perfect for professional services, non-profit and light medical use

| Unit 11C     |   |  |
|--------------|---|--|
| OFFICES      | 2 |  |
| OPEN SEATING | 4 |  |

WEST 33RD STREET

All information supplied is from sources deemed reliable and is subject to errors, omissions, modifications, removal of the listing from sale, and to any listing conditions, including the prices. Details, including but not limited to, partitions and furniture shown hereon, are for demonstration purposes only and do not reflect existing conditions, which likely vary from the conditions shown hereon. Any square footage dimensions set forth are estimates based on approximate rentable measurements and should not be considered as 100% accurate.