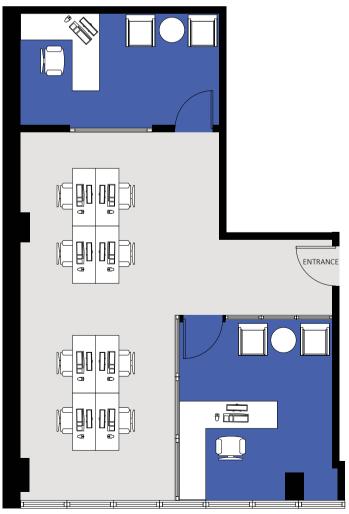

**IDEAL USES:** Perfect for professional services, non-profit and light medical use

| Unit 11C     |   |  |
|--------------|---|--|
| OFFICES      | 2 |  |
| OPEN SEATING | 4 |  |

WEST 33RD STREET

All information supplied is from sources deemed reliable and is subject to errors, omissions, modifications, removal of the listing from sale, and to any listing conditions, including the prices. Details, including but not limited to, partitions and furniture shown hereon, are for demonstration purposes only and do not reflect existing conditions, which likely vary from the conditions shown hereon. Any square footage dimensions set forth are estimates based on approximate rentable measurements and should not be considered as 100% accurate.