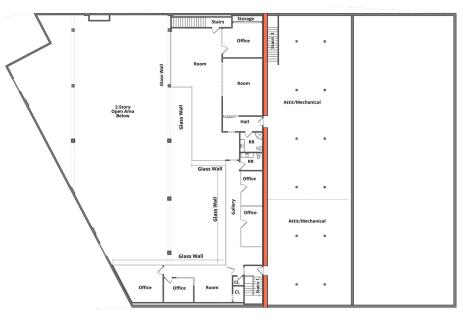

#### 2nd Floor

- Large 2-story open area below
- 3 stairways
- 3 multi-use rooms
- 2 restrooms
- 5 offices
- 1 gallery
- 3 closets
- 2 large attics