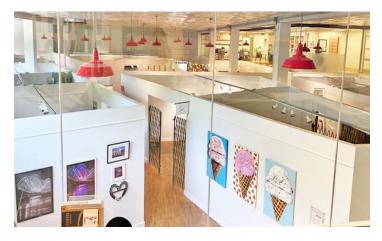

#### 1st Floor

- Loading dock
- 1 entry area
- Large 2-story open area
- 3 stairways
- 7 multi-use rooms
- 6 restrooms
- 1 locker room
- 1 vault
- 1 vestibule
- 13 offices
- 1 breakroom
- 1 conference room
- 8 closets

#### 2nd Floor

- Large 2-story open area below
- 3 stairways
- 3 multi-use rooms
- 2 restrooms
- 5 offices
- 1 gallery
- 3 closets
- 2 large attics