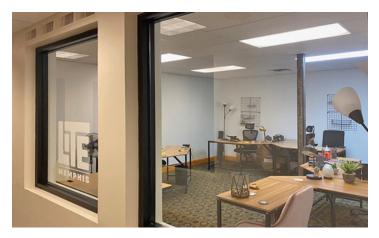

#### **Property Features**

- Building: 21,162± RSF
- Lot size: 1.44± AC
- Built in 1950 (renovated in 2021)
- Multi-tenancy (optional)

- Opportunity zone
- Two-story
- Masonry construction
- I-L zoning (light industrial)
- 58 parking spaces
- Exceptional gated parking areas

#### 1st Floor

- Loading dock
- 1 entry area
- Large 2-story open area
- 3 stairways
- 7 multi-use rooms
- 6 restrooms
- 1 locker room
- 1 vault
- 1 vestibule
- 13 offices
- 1 breakroom
- 1 conference room
- 8 closets