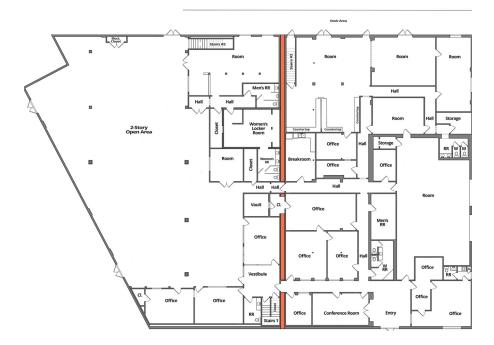

#### 1st Floor

- Loading dock
- 1 entry area
- Large 2-story open area
- 3 stairways
- 7 multi-use rooms
- 6 restrooms
- 1 locker room
- 1 vault
- 1 vestibule
- 13 offices
- 1 breakroom
- 1 conference room
- 8 closets