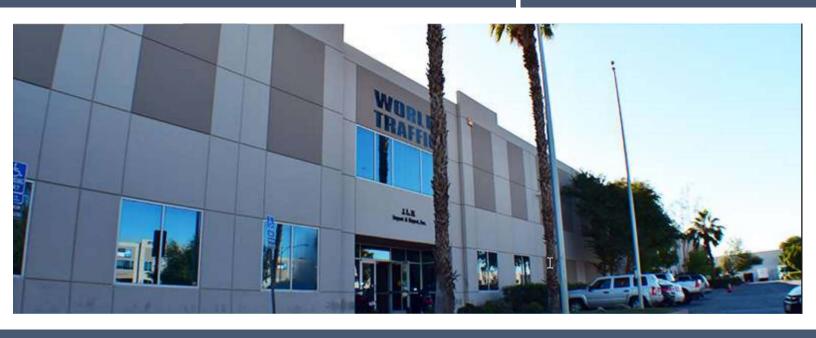

## 389 Rood Road Calexico, California

## +/-15,318/SF For Lease

## **PROPERTY HIGHLIGHTS**

Corporate Image Facility
5 Dock Doors with Load Levelers
8 Container Parking Spaces Available
165' Turning Radius into Dock Doors
80' Concrete Loading Apron
24' Warehouse Ceiling Clearance
ESFR Calculated Sprinkler System
Power: 400 amps, 277/480 Volt, 3 Phase
Gated, Fenced, And Lighted Yard Area
Asking Rate: \$.67 NNN (\$.17/sf OPEX)