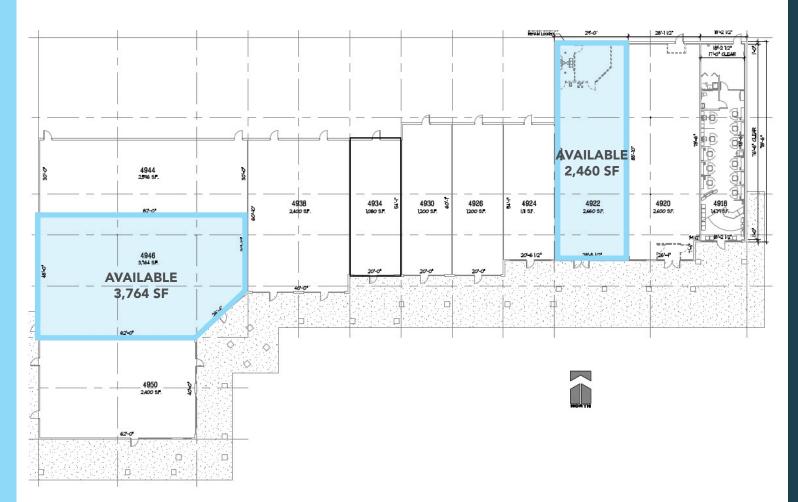

## **PROPERTY DETAILS**

4914 WEST 6200 SOUTH, SALT LAKE CITY, UT 84118

#### **AVAILABLE:**

- Space 1:
  - » 3,764 sq ft
  - » Price: \$24/SF
- Space 2:
  - » 2,460 sq ft
  - » Price: \$26/SF

- Harmons Anchored
- High VPD on 6200 S: 19,739
- NNN: \$6.00