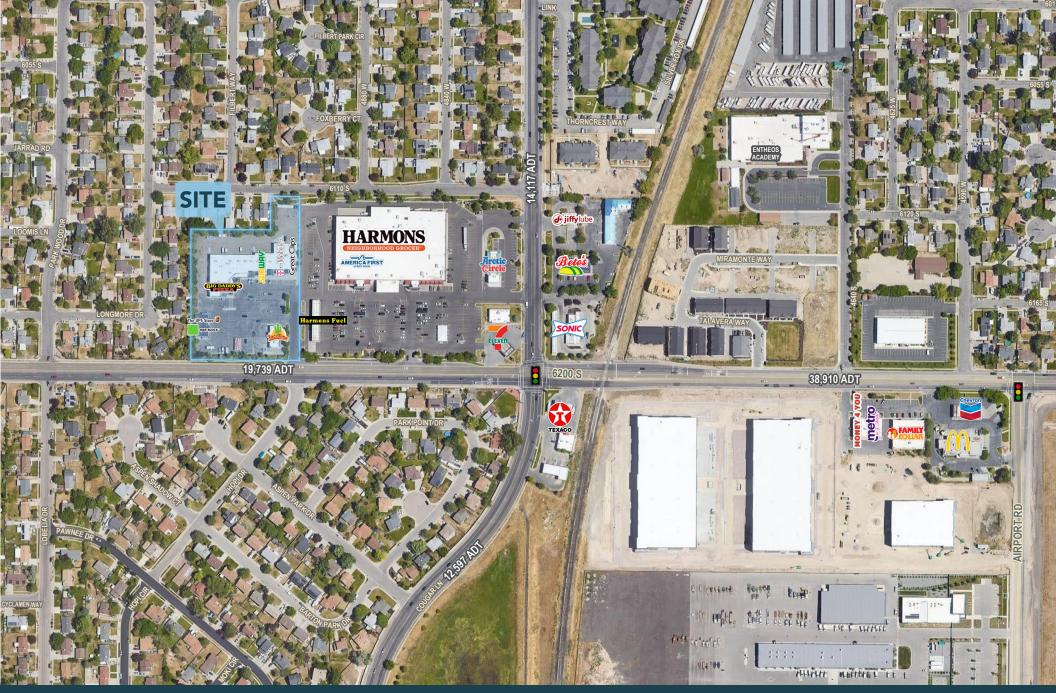

## **PROPERTY DETAILS**

4914 WEST 6200 SOUTH, SALT LAKE CITY, UT 84118

#### **AVAILABLE:**

- Space 1:
  - » 3,764 sq ft
  - » Price: \$24/SF
- Space 2:
  - » 2,460 sq ft
  - » Price: \$26/SF

- Harmons Anchored
- High VPD on 6200 S: 19,739
- NNN: \$6.00

#### **SURROUNDING TENANTS**

dhelm@mtnwest.com direct 801.692.6838 View Profile