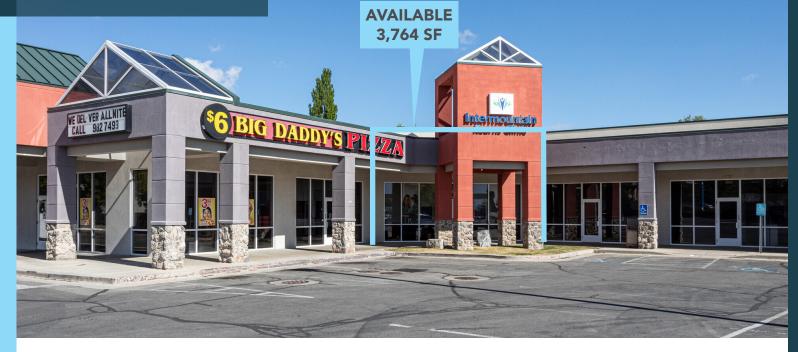

## **PROPERTY DETAILS**

4914 WEST 6200 SOUTH, SALT LAKE CITY, UT 84118

#### **AVAILABLE:**

- Space 1:
  - » 3,764 sq ft
  - » Price: \$24/SF
- Space 2:
  - » 2,460 sq ft
  - » Price: \$26/SF

- Harmons Anchored
- High VPD on 6200 S: 19,739
- NNN: \$6.00