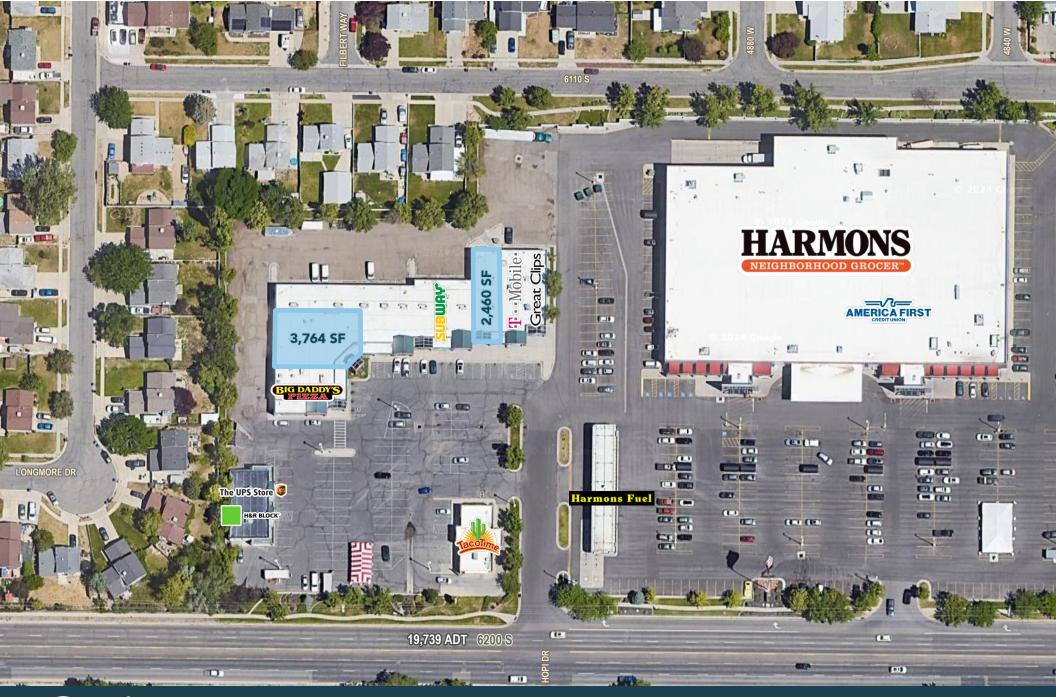

## **PROPERTY DETAILS**

4914 WEST 6200 SOUTH, SALT LAKE CITY, UT 84118

#### **AVAILABLE:**

- Space 1:
  - » 3,764 sq ft
  - » Price: \$24/SF
- Space 2:
  - » 2,460 sq ft
  - » Price: \$26/SF

- Harmons Anchored
- High VPD on 6200 S: 19,739
- NNN: \$6.00

#### **SURROUNDING TENANTS**

dhelm@mtnwest.com direct 801.692.6838 View Profile