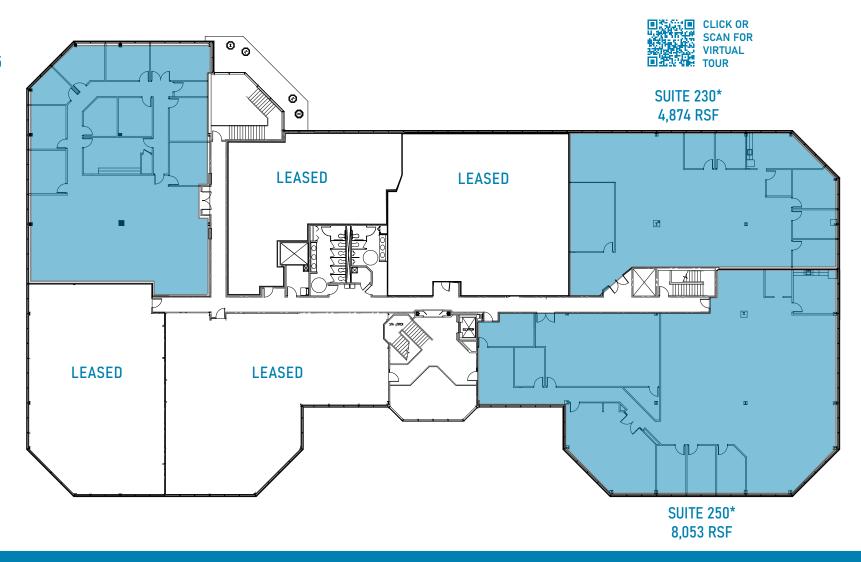

**AVAILABLE SPACE** Suite 150 - 7,098 RSF *SPEC SUITE, MOVE IN READY* 

Suite 205 - 5,718 RSF Suite 230\* - 4,874 RSF Suite 250\* - 8,053 RSF \*Contiguous 12,927 RSF

**RENTAL RATE** \$27.75/SF, Full Service

## 630 DAVIS DRIVE

SECOND FLOOR

\*Contiguous 12,927 RSF

SUITE 205 5,718 RSF

CLICK OR SCAN FOR VIRTUAL TOUR