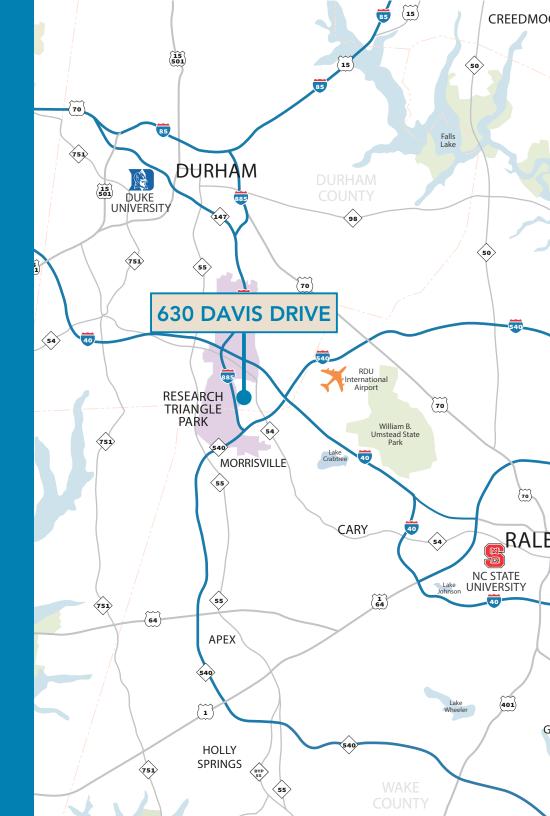

#### **AIRPORT**

RDU International Airport 6.5 Miles

#### **RESEARCH HUBS & MAJOR UNIVERSITIES**

Research Triangle Park .25 Miles

Duke University 12 Miles

UNC Chapel Hill 13.5 Miles

NC State University 15 Miles

Centennial Campus 16.3 Miles

#### **SURROUNDING AREAS**

Downtown Durham 10 Miles

Chapel Hill 14.3 Miles

Downtown Raleigh 17 Miles