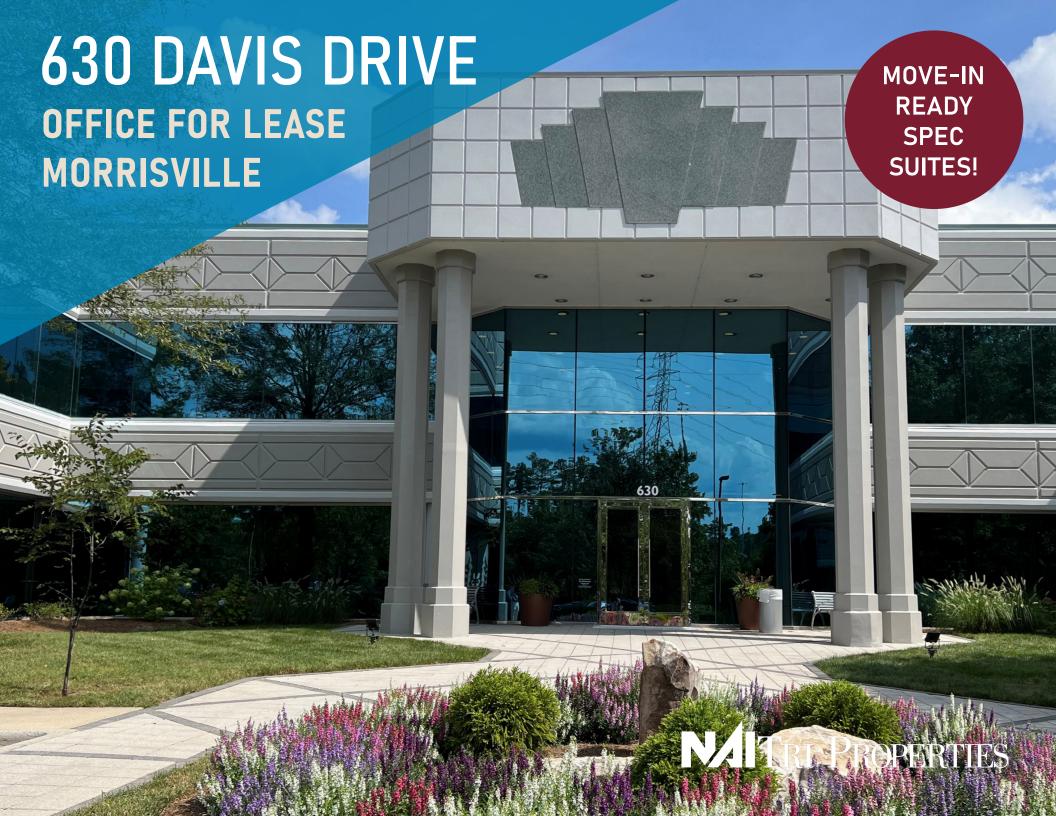

# 630 DAVIS DRIVE DETAILS

This Keystone Park Class A office building, located adjacent to Research Triangle Park and I-885, has recently undergone extensive renovations. With spec suites available for immediate occupancy and customizable suites, there is ample space for teams ranging from 2,453 – 12,927 RSF. Unparalleled access to networking and collaboration opportunities for businesses in the tech and science industries.

**AVAILABLE SPACE** Suite 150 - 7,098 RSF *SPEC SUITE, MOVE IN READY* 

Suite 205 - 5,718 RSF Suite 230\* - 4,874 RSF Suite 250\* - 8,053 RSF \*Contiguous 12,927 RSF

**RENTAL RATE** \$27.75/SF, Full Service