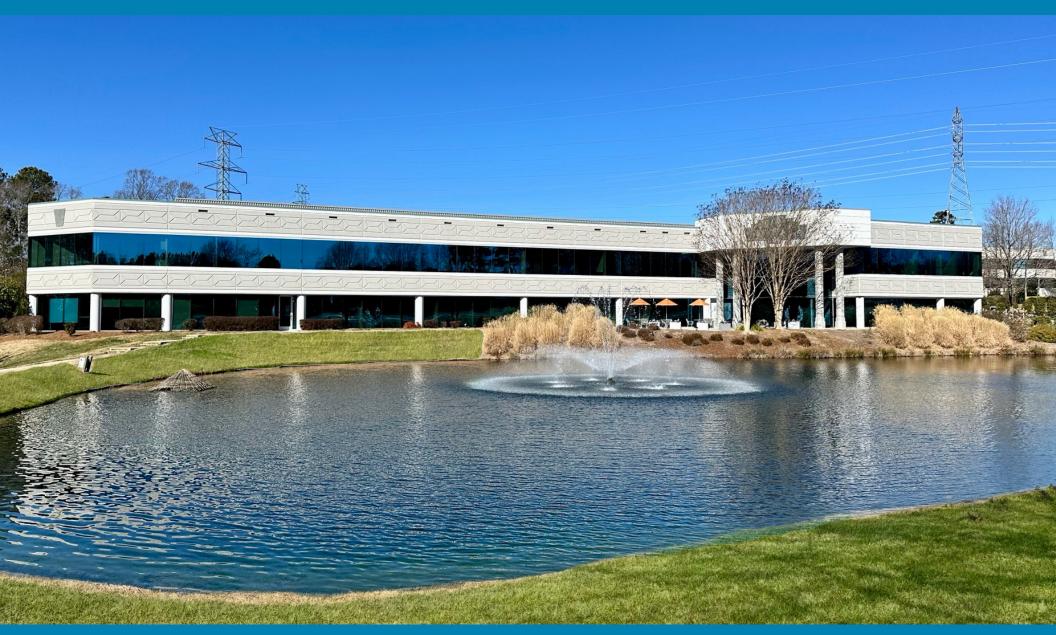

# 630 DAVIS DRIVE DETAILS

This Keystone Park Class A office building, located adjacent to Research Triangle Park and I-885, has recently undergone extensive renovations. With spec suites available for immediate occupancy and customizable suites, there is ample space for teams ranging from 2,453 – 12,927 RSF. Unparalleled access to networking and collaboration opportunities for businesses in the tech and science industries.

# 630 DAVIS DRIVE

# 630 DAVIS DRIVE DETAILS

## **RECENTLY RENOVATED**