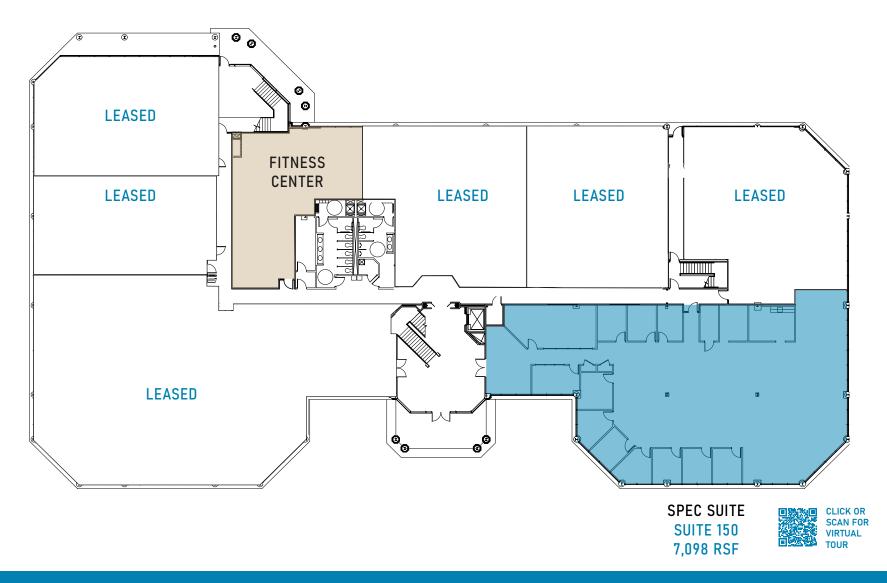

**AVAILABLE SPACE** Suite 150 - 7,098 RSF *SPEC SUITE, MOVE IN READY* 

Suite 205 - 5,718 RSF Suite 230\* - 4,874 RSF Suite 250\* - 8,053 RSF \*Contiguous 12,927 RSF

**RENTAL RATE** \$27.75/SF, Full Service

### FIRST FLOOR

252.945.9240 919.271.8040 919.609.6331