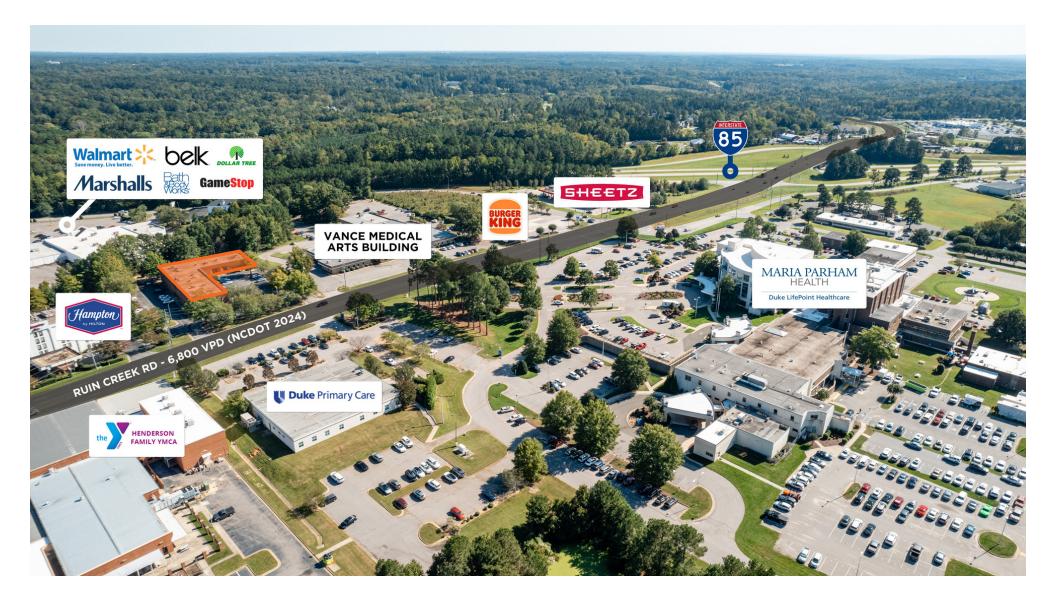

#### **PROPERTY HIGHLIGHTS**

- Abundant on-site parking
- In a busy medical corridor surrounded by Maria Parham Hospital, Duke Primary, and other specialized medical professionals
- High visibility area (6,800 VPD) in close proximity to I-85 and Hwy 158
- Multiple national retail chains (Walmart, Belk, Sheetz) less than 5 minutes away

## AREA OVERVIEW