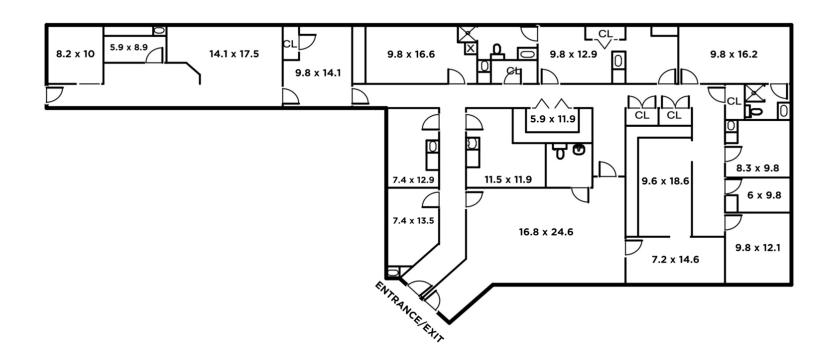

## **PROPERTY OVERVIEW**

SVN | Real Estate Associates is pleased to present for lease Suite 103 at 451 Ruin Creek Rd, a ±3,440 SF medical office condo located in a busy medical corridor in Henderson, NC.

The unit features a nicely designed waiting area, 10 treatment rooms/offices, an X-ray room, a kitchenette/breakroom, as well as multiple bathrooms and storage closets.