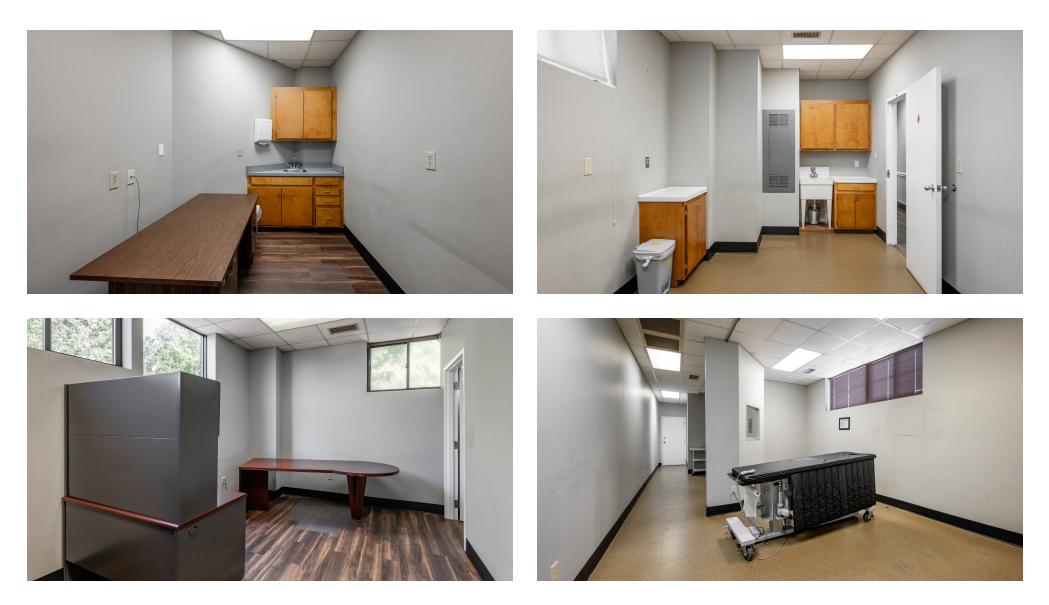

The unit features a nicely designed waiting area, 10 treatment rooms/offices, an X-ray room, a kitchenette/breakroom, as well as multiple bathrooms and storage closets.

# **INTERIOR PHOTOS (SUITE 103)**

# **INTERIOR PHOTOS (SUITE 103)**

**U**SVN