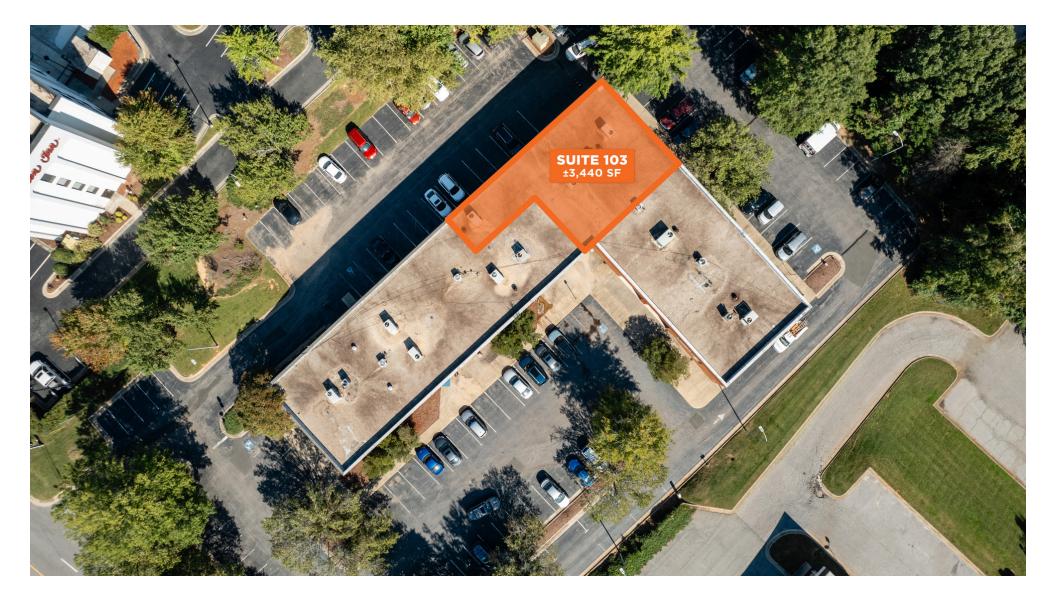

### **OFFERING SUMMARY**

| BUILDING SIZE:  | ±14,333 SF       |
|-----------------|------------------|
| SUITE 103 SIZE: | ±3,440 SF        |
| ZONING:         | B2A              |
| LEASE RATE:     | \$18.50/SF (NNN) |
| VIDEO TOUR:     | View Here        |

## **PROPERTY OVERVIEW**

SVN | Real Estate Associates is pleased to present for lease Suite 103 at 451 Ruin Creek Rd, a ±3,440 SF medical office condo located in a busy medical corridor in Henderson, NC.