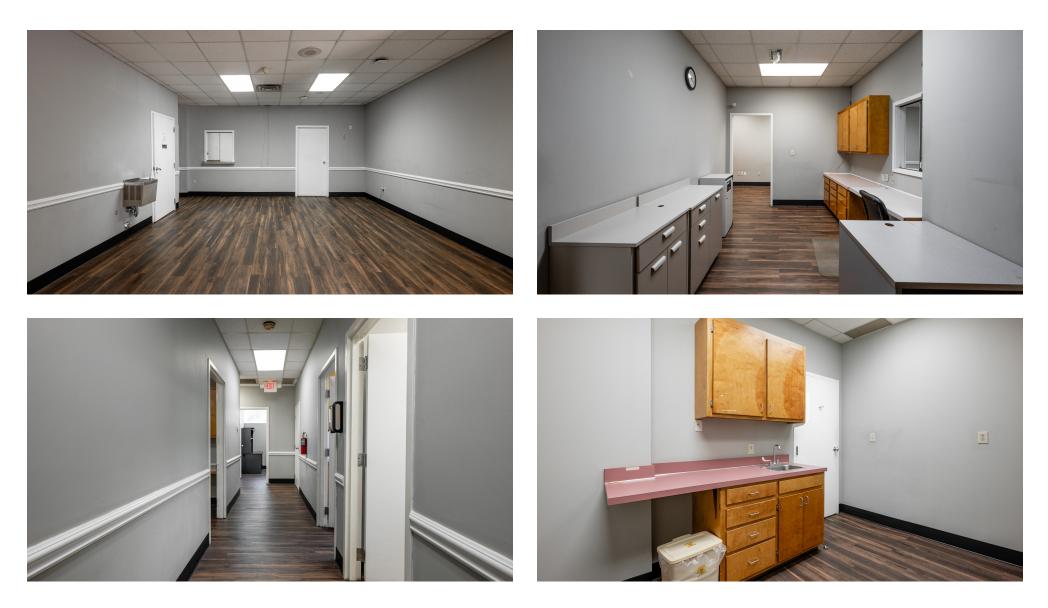

The unit features a nicely designed waiting area, 10 treatment rooms/offices, an X-ray room, a kitchenette/breakroom, as well as multiple bathrooms and storage closets.

# **INTERIOR PHOTOS (SUITE 103)**

# **INTERIOR PHOTOS (SUITE 103)**

**U**SVN