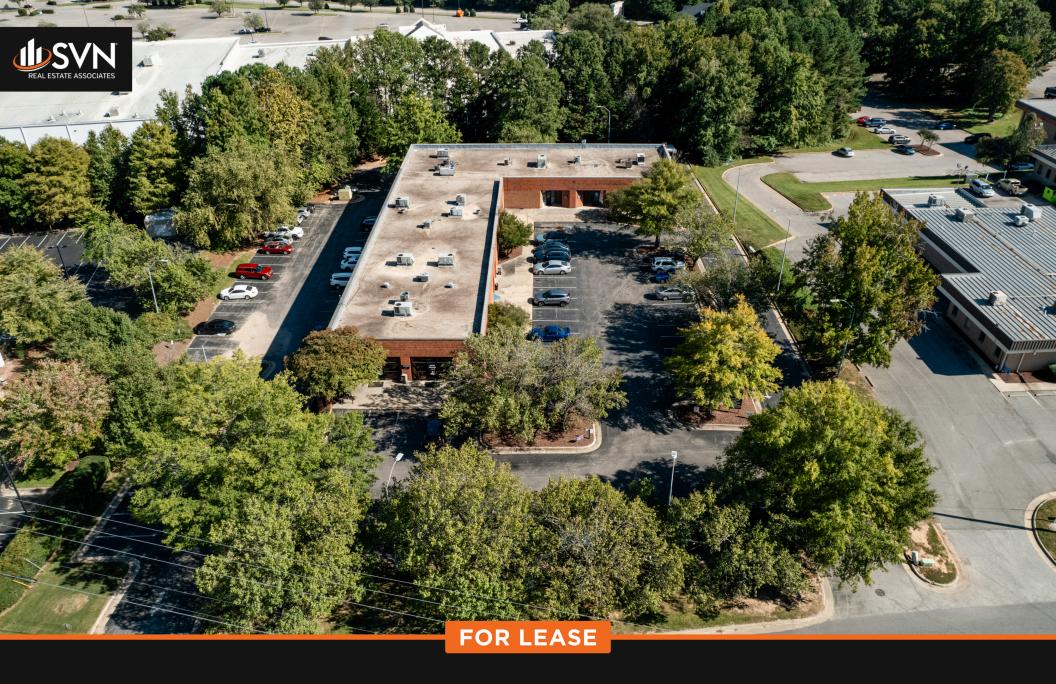

# 451 RUIN CREEK ROAD SUITE 103 | HENDERSON, NC 27536

## **PROPERTY OVERVIEW**

SVN | Real Estate Associates is pleased to present for lease Suite 103 at 451 Ruin Creek Rd, a ±3,440 SF medical office condo located in a busy medical corridor in Henderson, NC.

#### **PROPERTY HIGHLIGHTS**

- Abundant on-site parking
- In a busy medical corridor surrounded by Maria Parham Hospital, Duke Primary, and other specialized medical professionals
- High visibility area (6,800 VPD) in close proximity to I-85 and Hwy 158
- Multiple national retail chains (Walmart, Belk, Sheetz) less than 5 minutes away