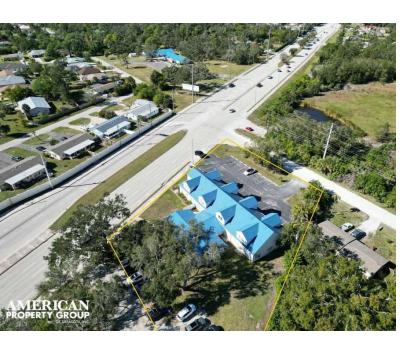

# 2061 ENGLEWOOD RD

ENGLEWOOD, FLORIDA 34223

#### **PROPERTY OVERVIEW**

American Property Group of Sarasota, Inc presents, Gulf Professional Center

Property type: Medical Office, Office

Highlights: 3 units available. Ideally situated for medical Lessees. Newly renovated with T.I. available for specific medical build out needs.

Visit us online at www.AmericanPropertyGroup.com to see all our listings or call (941)923-0535 Ext 305 at your convenience.