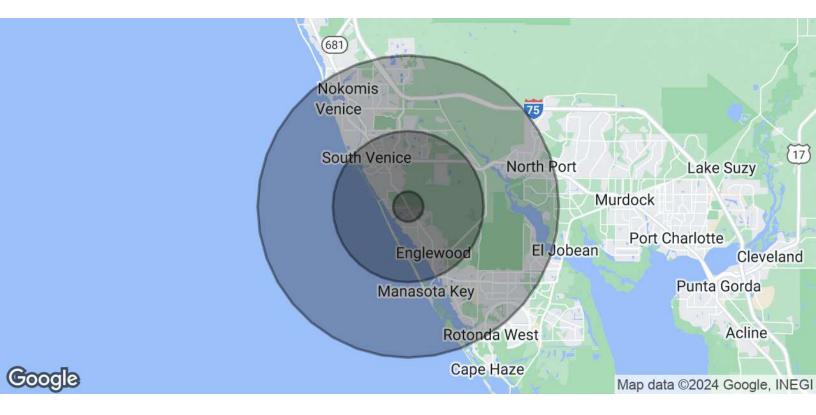

## PROPERTY HIGHLIGHTS

- 3 units available
- · Ideally situated for medical lessees
- Newly renovated
- T.I. available for specific medical build-out needs

| DEMOGRAPHICS      | 1 MILE   | 5 MILES  | 10 MILES |
|-------------------|----------|----------|----------|
| Total Households  | 1,719    | 32,749   | 99,023   |
| Total Population  | 2,086    | 52,287   | 152,946  |
| Average HH Income | \$57,153 | \$68,532 | \$64,233 |

## **BRIAN SEIDEL**

| POPULATION           | 1 MILE    | 5 MILES   | 10 MILES  |
|----------------------|-----------|-----------|-----------|
| Total Population     | 2,086     | 52,287    | 152,946   |
| Average Age          | 69.5      | 61.5      | 61.1      |
| Average Age (Male)   | 69.3      | 61.0      | 60.6      |
| Average Age (Female) | 69.7      | 61.6      | 61.1      |
| HOUSEHOLDS & INCOME  | 1 MILE    | 5 MILES   | 10 MILES  |
| Total Households     | 1,719     | 32,749    | 99,023    |
| # of Persons per HH  | 1.2       | 1.6       | 1.5       |
| Average HH Income    | \$57,153  | \$68,532  | \$64,233  |
| Average House Value  | \$318,191 | \$281,969 | \$279,863 |