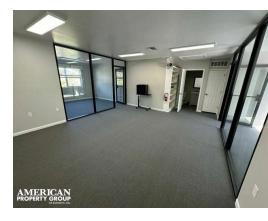

#### **PROPERTY OVERVIEW**

American Property Group of Sarasota, Inc presents, Gulf Professional Center

Property type: Medical Office, Office

## Size:

Unit 1: 1st Floor 1118 SF and 2nd Floor 780 SF. Total 1,898 SF; Unit 2: 1st Floor 1003 SF and 2nd Floor 1000 SF. Total 2,003 SF; Unit 3: 1st Floor 1342 SF and 2nd Floor 1000 SF. Total 2342SF.

Zoning: OPI

Highlights: 3 units available. Ideally situated for medical Lessees. Newly renovated with T.I. available for specific medical build out needs.

Visit us online at www.AmericanPropertyGroup.com to see all our listings or call (941)923-0535 Ext 305 at your convenience.