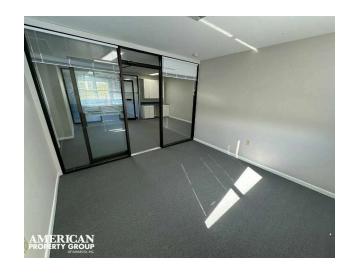

#### **PROPERTY OVERVIEW**

American Property Group of Sarasota, Inc presents, Gulf Professional Center

Property type: Medical Office, Office

## Size:

Unit 1: 1st Floor 1118 SF and 2nd Floor 780 SF. Total 1,898 SF; Unit 2: 1st Floor 1003 SF and 2nd Floor 1000 SF. Total 2,003 SF; Unit 3: 1st Floor 1342 SF and 2nd Floor 1000 SF. Total 2342SF.

Zoning: OPI

Highlights: 3 units available. Ideally situated for medical Lessees. Newly renovated with T.I. available for specific medical build out needs.

Visit us online at www.AmericanPropertyGroup.com to see all our listings or call (941)923-0535 Ext 305 at your convenience.