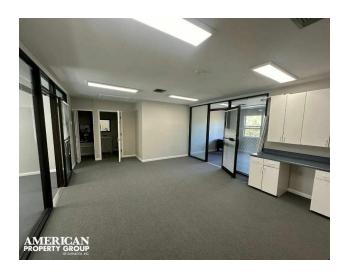

#### **PROPERTY OVERVIEW**

American Property Group of Sarasota, Inc presents, Gulf Professional Center

Property type: Medical Office, Office

## Size:

Unit 1: 1st Floor 1118 SF and 2nd Floor 780 SF. Total 1,898 SF; Unit 2: 1st Floor 1003 SF and 2nd Floor 1000 SF. Total 2,003 SF; Unit 3: 1st Floor 1342 SF and 2nd Floor 1000 SF. Total 2342SF.

Zoning: OPI

Highlights: 3 units available. Ideally situated for medical Lessees. Newly renovated with T.I. available for specific medical build out needs.

Visit us online at www.AmericanPropertyGroup.com to see all our listings or call (941)923-0535 Ext 305 at your convenience.