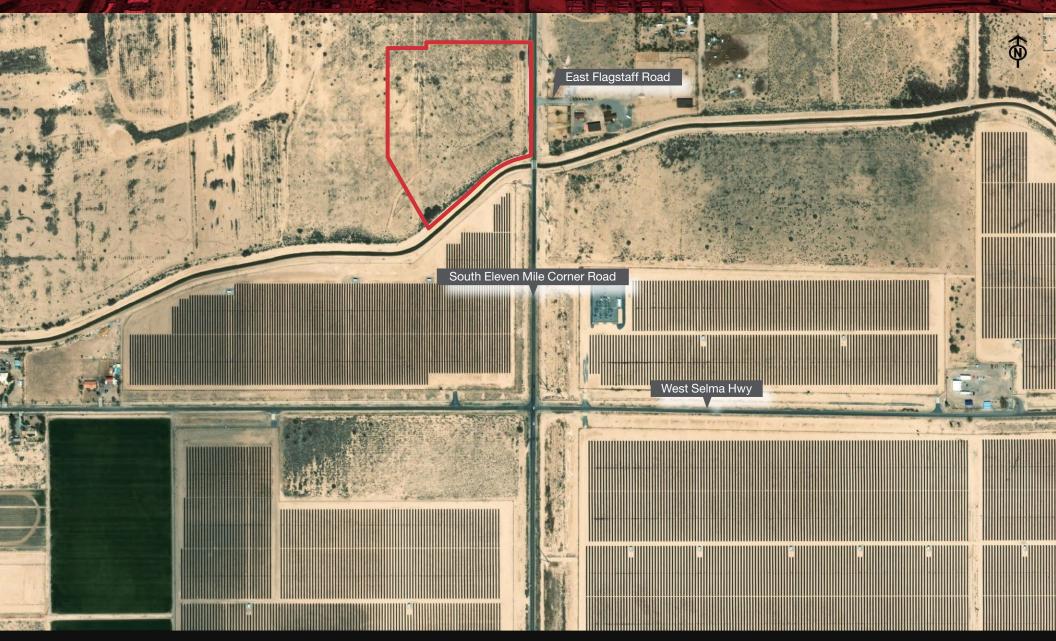

# Property Information

| Location:     | NW of West Selma Highway and South 11 Mile Corner<br>Rd, Coolidge Az 85128 |
|---------------|----------------------------------------------------------------------------|
| Size:         | 20 Acres                                                                   |
| Price:        | Call for pricing                                                           |
| Comments:     | This 20 Acre property is raw land located near major solar farms.          |
| Zoning:       | SH                                                                         |
| Land Use:     | Solar                                                                      |
| Power:        | ED2                                                                        |
| Water:        | Arizona Water Company                                                      |
| Taxes (2022): | Pinal County                                                               |
| Parcels:      | 401-20-0240                                                                |
|               |                                                                            |

# Property Location

Lane Neville | lane.neville@naihorizon.com | 602 393 6726 Cole Neville | cole.neville@naihorizon.com | 602 393 6606

2944 N 44th St, Suite 200, Phoenix, AZ 85018 | 602 955 4000 | naihorizon.com