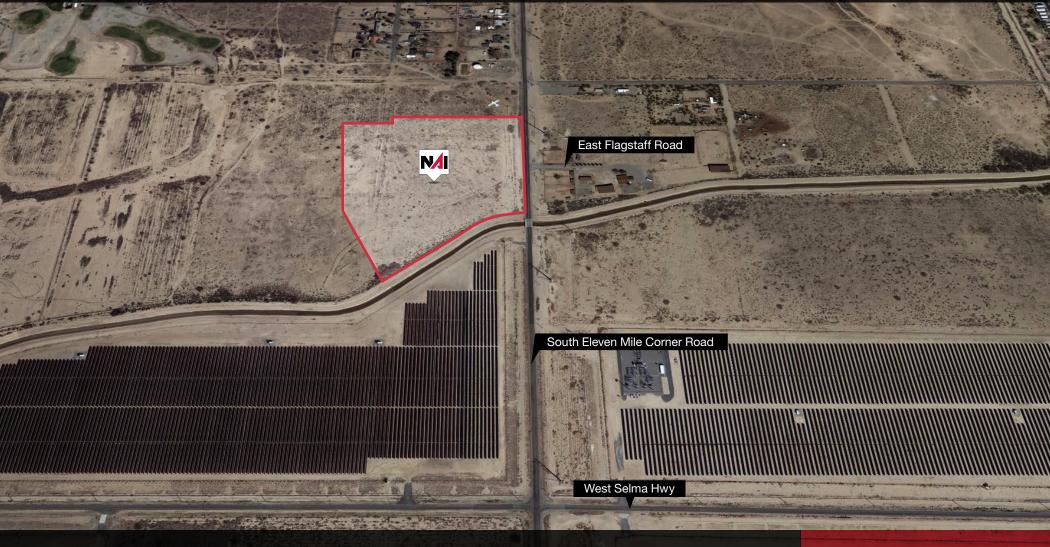

# Property Information

| Location:     | NW of West Selma Highway and South 11 Mile Corner<br>Rd, Coolidge Az 85128 |
|---------------|----------------------------------------------------------------------------|
| Size:         | 20 Acres                                                                   |
| Price:        | Call for pricing                                                           |
| Comments:     | This 20 Acre property is raw land located near major solar farms.          |
| Zoning:       | SH                                                                         |
| Land Use:     | Solar                                                                      |
| Power:        | ED2                                                                        |
| Water:        | Arizona Water Company                                                      |
| Taxes (2022): | Pinal County                                                               |
| Parcels:      | 401-20-0240                                                                |
|               |                                                                            |

# Property Location

Lane Neville | lane.neville@naihorizon.com | 602 393 6726 Cole Neville | cole.neville@naihorizon.com | 602 393 6606

2944 N 44th St, Suite 200, Phoenix, AZ 85018 | 602 955 4000 | naihorizon.com