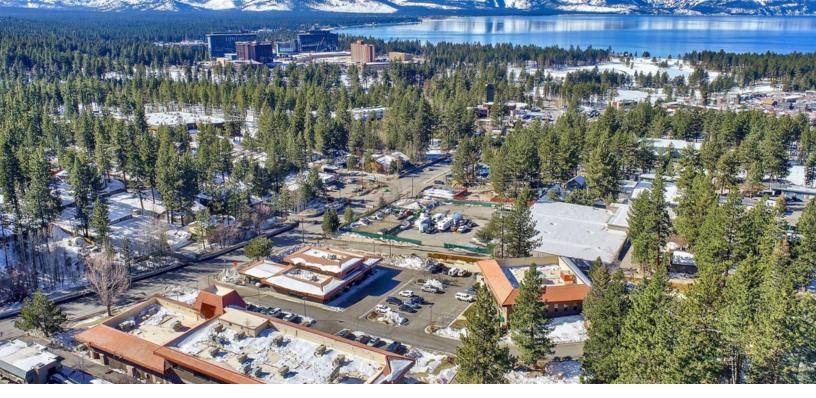

### **Kingsbury Square**

276 Kingsbury Grade Stateline, Nevada 89449

#### **Property Highlights**

- Kingsbury Square, is a multi-tenant retail/office center located on Kingsbury Grade in South Lake Tahoe, NV.
- The center is a well maintained professional property comprised of 3 buildings with great street front visibility.
- Kingsbury grade connects the Carson Valley with Lake Tahoe and is near Heavenly Ski Resort, biking and hiking trails, and Lake Tahoe beaches plus all other Tahoe amenities.
- Tenant mix includes medical, financial, retail, food & beverage and more.