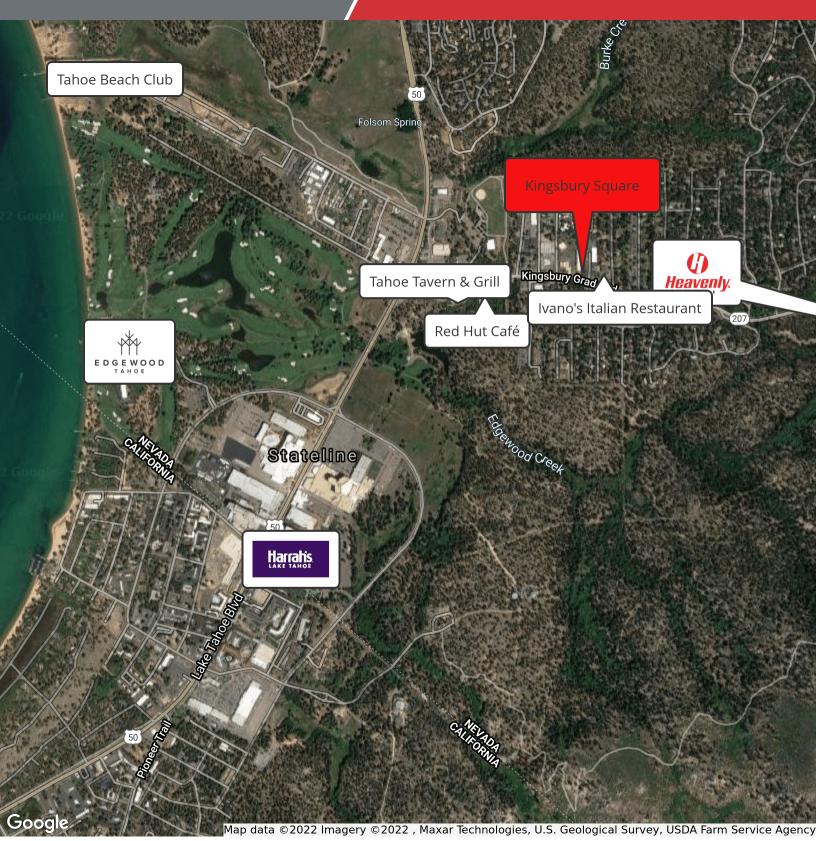

### **Kingsbury Square**

276 Kingsbury Grade Stateline, Nevada 89449

#### **Property Highlights**

- Kingsbury Square, is a multi-tenant retail/office center located on Kingsbury Grade in South Lake Tahoe, NV.
- The center is a well maintained professional property comprised of 3 buildings with great street front visibility.
- Kingsbury grade connects the Carson Valley with Lake Tahoe and is near Heavenly Ski Resort, biking and hiking trails, and Lake Tahoe beaches plus all other Tahoe amenities.
- Tenant mix includes medical, financial, retail, food & beverage and more.