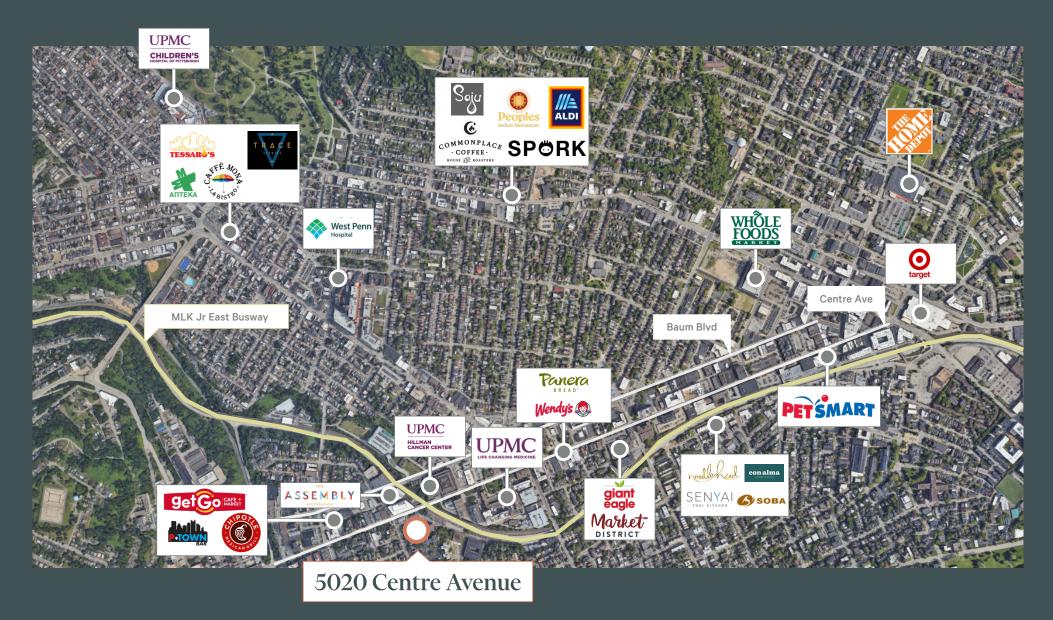

## 5020 Centre Avenue

**Property Highlights:** 

- + Furnished suite approx. 1,000 SF
- + Directly across from newly constructed trophy office building, The Assembly
- + Minutes away form UPMC Shadyside Hospital, West Penn Hospital, Hillman Cancer Institute and Children's Hospital
- + Area retailers include Whole Foods, Giant Eagle Market District, PetSmart, Target, Home Depot, and Apple Inc.