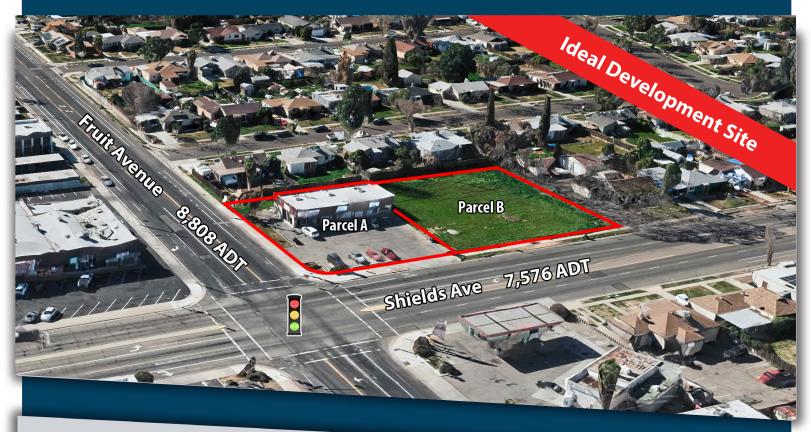

## **Property Summary:**

2 parcels located at a major signalized intersection on the SWC of Shields Avenue and Fruit Avenue in Fresno California. Highly visible +/- 2,541 SF freestanding multi-tenant building (Parcel A) and adjacent vacant land parcel included.

### BOTH PARCELS COMBINED, CREATE AN IDEAL DEVELOPMENT SITE FOR A VARIETY OF RETAIL AND OFFICE USES.

| Demographics: | <u>1 Mile</u> | 3 Mile   | 5 Mile   |
|---------------|---------------|----------|----------|
| Population    | 25,424        | 152,716  | 371,636  |
| Avg HH Income | \$50,000      | \$50,058 | \$54,974 |

#### **Property Features:**

- Located on a signalized hard corner. Freestanding Building consisting of 3 individual suites.
- Great visibility with excellent traffic counts.

For further information, please contact:

**PROPERTY FEATURES:** Located on a signalized hard corner. Freestanding Building consisting of 3 individual units. (City of Fresno Buyer to Verify)

**PRICE:** \$795,000

80

57

6

2

79

5