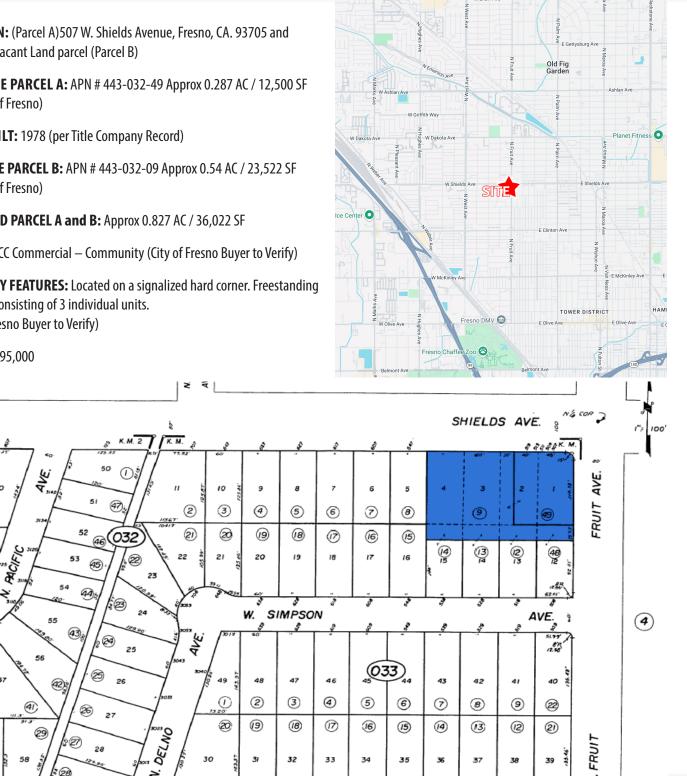

# **MULTI-TENANT RETAIL BUILDING & ADJACENT VACANT LAND PARCEL FOR SALE**

LOCATION: (Parcel A)507 W. Shields Avenue, Fresno, CA. 93705 and adjacent Vacant Land parcel (Parcel B)

LAND SIZE PARCEL A: APN # 443-032-49 Approx 0.287 AC / 12,500 SF (per City of Fresno)

YEAR BUILT: 1978 (per Title Company Record)

LAND SIZE PARCEL B: APN # 443-032-09 Approx 0.54 AC / 23,522 SF (per City of Fresno)

COMBINED PARCEL A and B: Approx 0.827 AC / 36,022 SF

**ZONING:** CC Commercial – Community (City of Fresno Buyer to Verify)

**PROPERTY FEATURES:** Located on a signalized hard corner. Freestanding Building consisting of 3 individual units. (City of Fresno Buyer to Verify)

**PRICE:** \$795,000

80

57

6

2

79

5