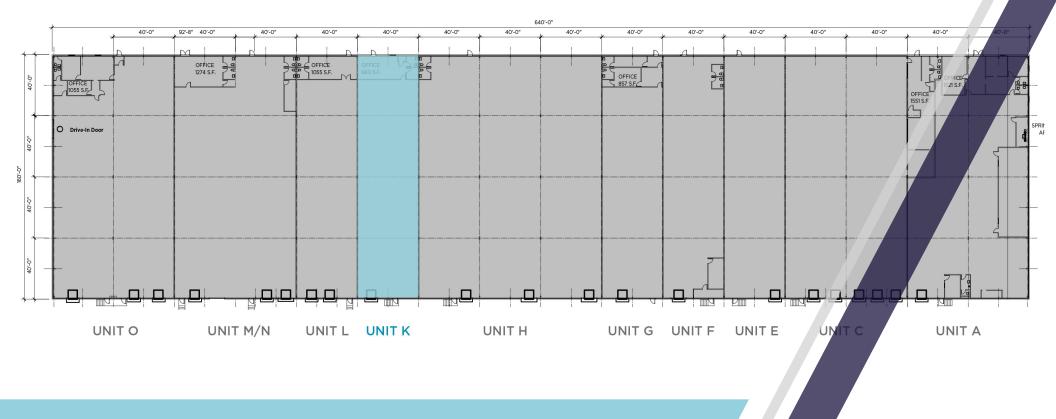

### FOR LEASE 25 COMMERCE ROAD

Fairfield, NJ

# 6,400 SF

AVAILABLE SUITE | UNIT K

**Professional Ownership** 





#### **BUILDING SPECS**



24' Ceiling Height



660 SF Office



#### LOCATION

4.5 Miles to Interstate 280

• Immediate Access to Route 46, 23 & I-80

• 20 Miles to GW Bridge

- 25 Miles to Holland Tunnel
- 26 Miles to Newark International Airport
- 28 Miles to Port of Newark

## PROPERTY FLOOR PLAN



#### CONTACT

**Torsten Thaler** +1 732 243 3060 torsten.thaler@cushwake.con Thomas D. Tucci, SIOR +1 732 243 3120 thomas.tucci@cushwake.com

Natalie Gorga +1 732 243 3136 natalie.gorga@cushwake.cor

One Meadowlands Plaza, 7th Floor | East Rutherford, NJ 07073 | +1 201 935 4000 99 Wood Avenue South, 8th Floor, Iselin, NJ 08830 | +1 732 623 4700 | **cushmanwakefield.com** 



©2024 Cushman & Wakefield. All rights reserved. The information contained in this communication is strictly confidential. This information has been obtained from sources believed to be reliable but has not been verified. NO WARRANTY OR REPRESENTATION, EXPRESS OR IMPLIED, IS MADE AS TO THE CONDITION OF THE PROPERTY (OR PROPERTIES) REFERENCED HEREIN OR AS TO THE ACCURACY OR COMPLETENESS OF THE INFORMATION CONTAINED HER