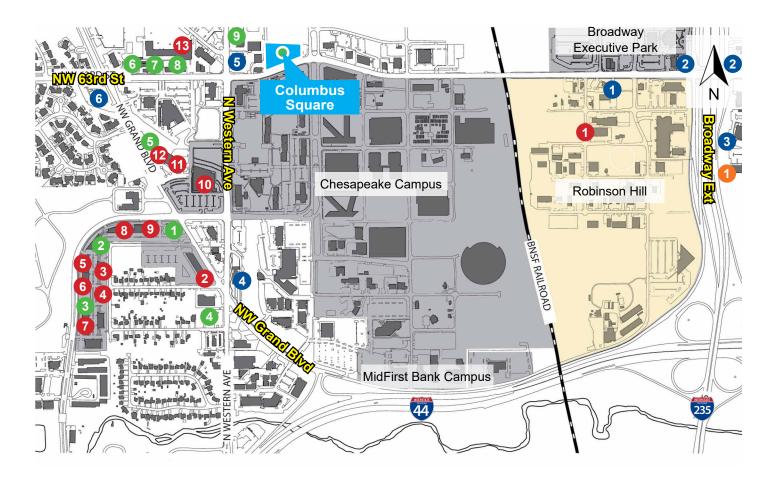

#### Restaurants

- 1 Upper Crust
- 2 Republic
- 3 Tucker's Onion Burgers
- 4 Sonic
- 5 Zoe's Kitchen
- 6 Empire Slice Shop
- 7 Starbuck's
- 8 Chicken Salad Chick
- 9 Metro

#### **Accommodations**

1 Best Western Broadway Inn

#### Retail / Grocery

- 1 Koda CrossFit
- 2 B.C. Clark's
- 3 Luluemon Athletica
- 4 Kendra Scott
- 5 Black Optical
- 6 Lily Rain
- 7 Red Coyote
- 8 Uptown Kids
- 9 On a Whim
- 10 Whole Foods
- 11 Anthropologie
- 12 West Elm

### Retail / Grocery

13 Trader Joe's

#### **Banks and Services**

- Kirkpatrick Bank
- 2 Gas Station
- 3 Saint Anthony's Community Hospital
- 4 Midfirst Bank
- 5 Bank 7
- 6 Chase Bank

Call Matt Ralls at 405.842.0100

mralls@wigginprop.com | wigginprop.com