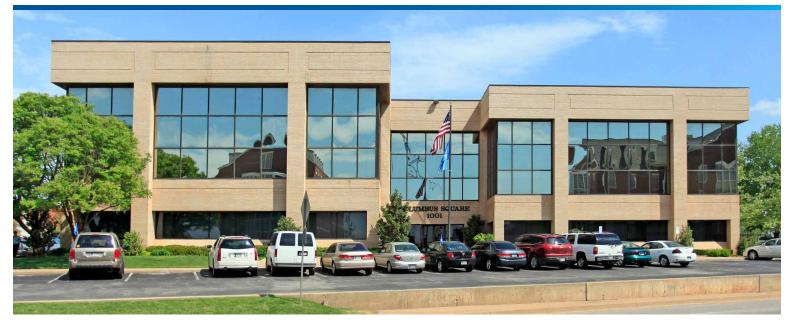

## Office for Lease in Exceptional Building

Columbus Square | 1001 NW 63rd

Type: Office Space

**Building Size:** 

Available SF: 2,008 RSF (Suite 200)

Rate: \$18.00 SF/YR (Full Service)

41,000 SF

Cross Streets: NW 63rd and N Classen

Space has become available at this exceptional building located in the north submarket area of Oklahoma City. Broadway Extension, I-35, I-44 and I-240 are all easily accessible, providing express service to the downtown business district and other major metropolitan areas. Natural lighting, surface and covered parking and strong attention to detail make this building an ideal work place.

- Across the street from the Chesapeake Campus
- Garage Parking Available
- Every office is flooded with natural light
- 10 minutes from downtown

Call Matt Ralls at 405.842.0100

mralls@wigginprop.com | wigginprop.com