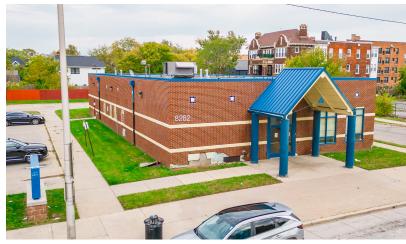

## COMMERCIAL

5,500 SF

## 8282 Woodward Ave

Detroit, Michigan 48202

## **Property Highlights**

- 5,508 SF / Built 1999
- 0.32 ACRES / Corner Lot
- Zoned: B-4 Commercial
- Floor Plan: 10 Rooms, X-Ray Room, Lab Room, Nurses Station
- Qualified Opportunity Zone
- Across Virginia Park Historic District | Near Detroit-New Center District
- Very Good Walk Score & Transit Score, Very Bikeable
- Ample Parking

## **OFFERING SUMMARY**

| Sale Price:    | Contact Listing Agent |  |
|----------------|-----------------------|--|
| Lot Size:      | 0.32 Acres            |  |
| Building Size: | 5,500 SF              |  |