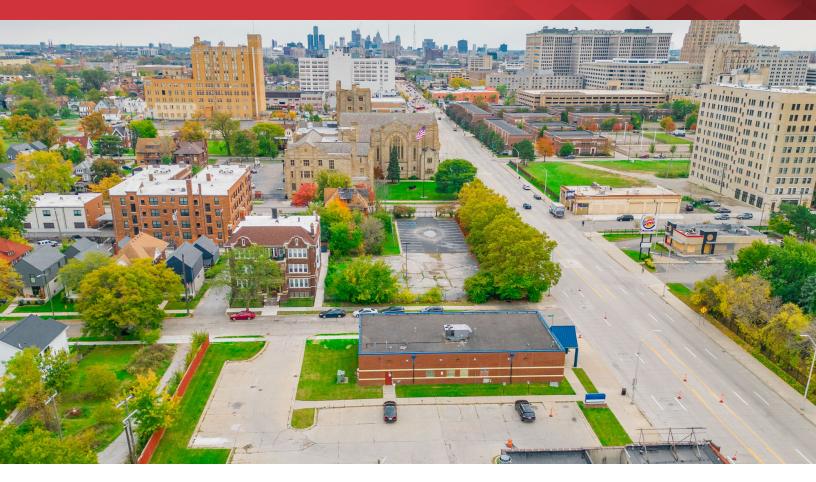

## COMMERCIAL

5,500 SF

## 8282 Woodward Ave

Detroit, Michigan 48202

## **Property Highlights**

- 5,508 SF / Built 1999
- 0.32 ACRES / Corner Lot
- Zoned: B-4 Commercial
- Floor Plan: 10 Rooms, X-Ray Room, Lab Room, Nurses Station
- Qualified Opportunity Zone
- Across Virginia Park Historic District | Near Detroit-New Center District
- Very Good Walk Score & Transit Score, Very Bikeable
- Ample Parking

## **OFFERING SUMMARY**

| Sale Price:    | Contact Listing Agent |  |
|----------------|-----------------------|--|
| Lot Size:      | 0.32 Acres            |  |
| Building Size: | 5,500 SF              |  |