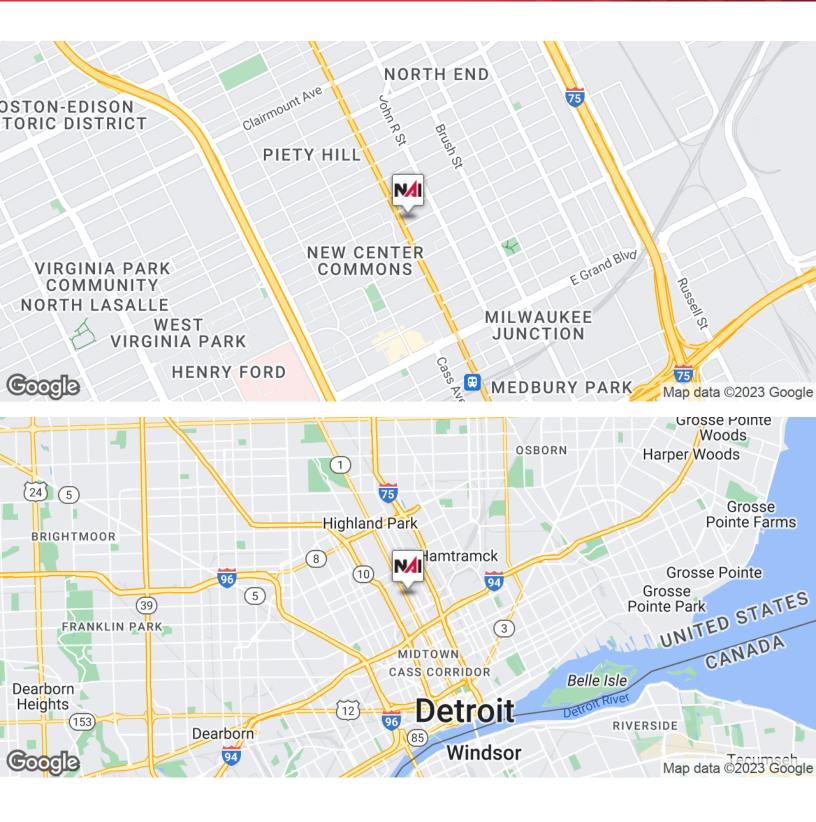

5,500 SF

Map data ©2023 Google Imagery ©2023 , Airbus, CNES / Airbus, First Base Solutions, Landsat / Copernicus, Maxar Technologies, Sanborn, U.S. Geological Survey, USDA/FPAC/GEO

Wendy Acho Leasing and Sales Associate | 248.563.0739 acho@farbman.com