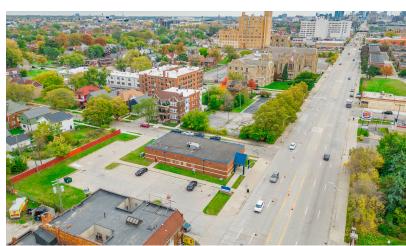

## COMMERCIAL

5,500 SF

## 8282 Woodward Ave

Detroit, Michigan 48202

## **Property Highlights**

- 5,508 SF / Built 1999
- 0.32 ACRES / Corner Lot
- Zoned: B-4 Commercial
- Floor Plan: 10 Rooms, X-Ray Room, Lab Room, Nurses Station
- Qualified Opportunity Zone
- Across Virginia Park Historic District | Near Detroit-New Center District
- Very Good Walk Score & Transit Score, Very Bikeable
- Ample Parking

5,500 SF

Wendy Acho Leasing and Sales Associate | 248.563.0739 acho@farbman.com The INFORMATION CONTAINED HEREIN HAS BEEN GIVEN TO US BY THE OWNER OF THE PROPERTY OR OTHER SOURCES WE DEEM RELIABLE. WE HAVE NO REASON TO DOUBT ITS ACCURACY, BUT WE DO NOT GUARANTEE IT. ALL INFORMATION SHOULD BE VERIFIED PRIOR TO LEASE OR PURCHASE.