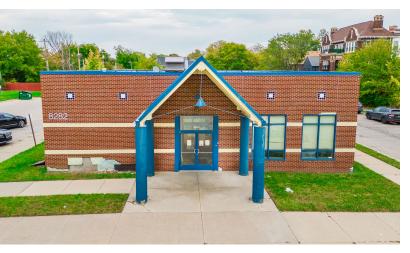

## COMMERCIAL

5,500 SF

## 8282 Woodward Ave

Detroit, Michigan 48202

## **Property Highlights**

- 5,508 SF / Built 1999
- 0.32 ACRES / Corner Lot
- Zoned: B-4 Commercial
- Floor Plan: 10 Rooms, X-Ray Room, Lab Room, Nurses Station
- Qualified Opportunity Zone
- Across Virginia Park Historic District | Near Detroit-New Center District
- Very Good Walk Score & Transit Score, Very Bikeable
- Ample Parking

## **OFFERING SUMMARY**

| Sale Price:    | Contact Listing Agent |  |
|----------------|-----------------------|--|
| Lot Size:      | 0.32 Acres            |  |
| Building Size: | 5,500 SF              |  |