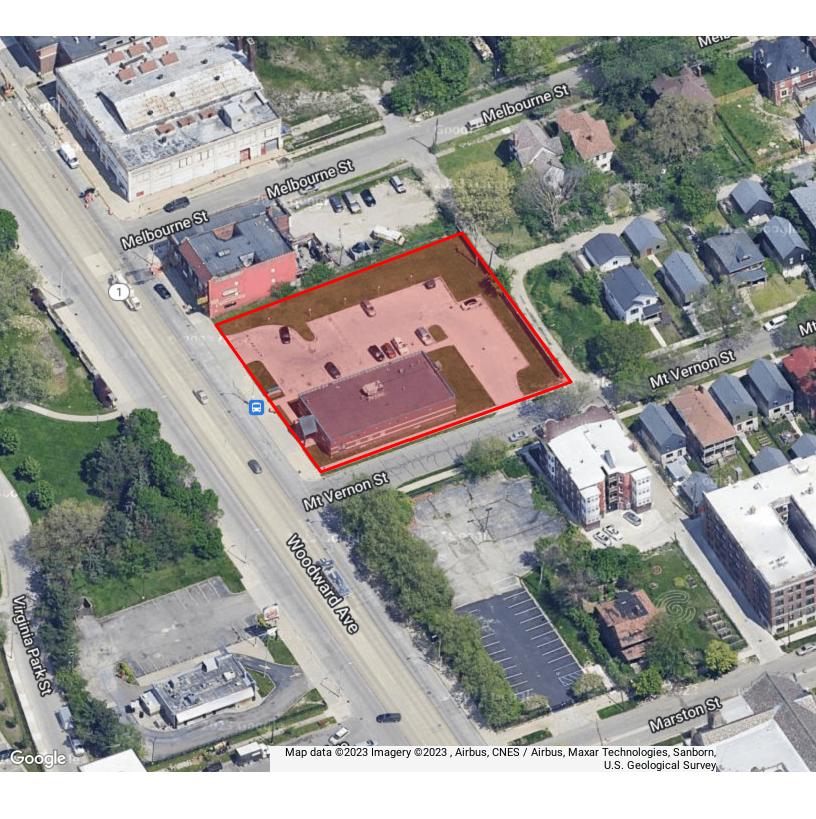

## **Property Highlights**

- 5,508 SF / Built 1999
- 0.32 ACRES / Corner Lot
- Zoned: B-4 Commercial
- Floor Plan: 10 Rooms, X-Ray Room, Lab Room, Nurses Station
- Qualified Opportunity Zone
- Across Virginia Park Historic District | Near Detroit-New Center District
- Very Good Walk Score & Transit Score, Very Bikeable
- Ample Parking

5,500 SF

Map data ©2023 Google Imagery ©2023 , Airbus, CNES / Airbus, First Base Solutions, Landsat / Copernicus, Maxar Technologies, Sanborn, U.S. Geological Survey, USDA/FPAC/GEO

Wendy Acho Leasing and Sales Associate | 248.563.0739 acho@farbman.com