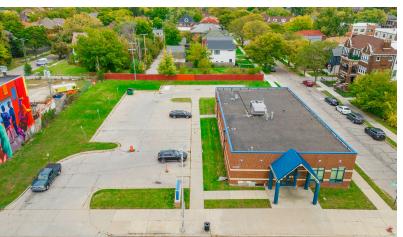

## COMMERCIAL

5,500 SF

## 8282 Woodward Ave

Detroit, Michigan 48202

## **Property Highlights**

- 5,508 SF / Built 1999
- 0.32 ACRES / Corner Lot
- Zoned: B-4 Commercial
- Floor Plan: 10 Rooms, X-Ray Room, Lab Room, Nurses Station
- Qualified Opportunity Zone
- Across Virginia Park Historic District | Near Detroit-New Center District
- Very Good Walk Score & Transit Score, Very Bikeable
- Ample Parking

## **OFFERING SUMMARY**

| Sale Price:    | Contact Listing Agent |  |
|----------------|-----------------------|--|
| Lot Size:      | 0.32 Acres            |  |
| Building Size: | 5,500 SF              |  |