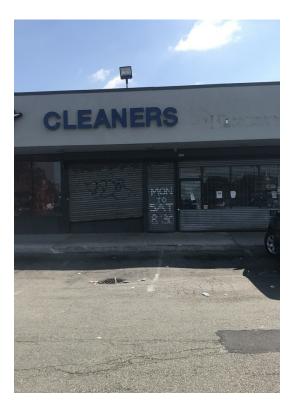

# 11118 Flatlands Avenue

11112-11122 Flatlands Ave, Brooklyn, NY 11207

Erwin Holzli
7 Stars Consulting Corp
560 Sylvan Ave,Englewood Cliffs, NJ 07632
eholzli@goodrichmgmt.com
(201) 816-1282 Ext: 348

# 11118 Flatlands Avenue

\$45.00 /SF/Yr

Retail strip center building in a well traffic center with Food Bazaar as the Anchor Tenant. Next to and in a center with Brand name Tenants including Pizza Hut, Sarku Japan, Basking Robbins, Dunkin Donuts, Subway and Optimum....

# 11112-11122 Flatlands Ave, Brooklyn, NY 11207

Retail strip center building in a well traffic center with Food Bazaar as the Anchor Tenant. Next to and in a center with Brand name Tenants including Pizza Hut, Sarku Japan, Basking Robbins, Dunkin Donuts, Subway and Optimum.