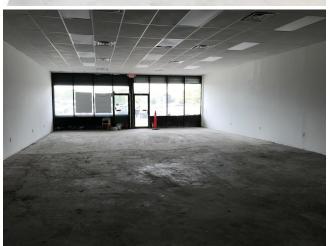

# 1st Floor Ste 11116

1

| Space Available | 1,300 SF              |
|-----------------|-----------------------|
| Rental Rate     | \$45.00 /SF/Yr        |
| Date Available  | January 01, 2020      |
| Service Type    | Net                   |
| Built Out As    | Restaurants And Cafes |
| Space Type      | Relet                 |
| Space Use       | Retail                |
| Lease Term      | 5 - 10 Years          |
|                 |                       |

### 1st Floor Ste 11118

2

| Space Available | 1,710 SF       |
|-----------------|----------------|
| Rental Rate     | \$45.00 /SF/Yr |
| Date Available  | Now            |
| Service Type    | Net            |
| Space Type      | Relet          |
| Space Use       | Retail         |
| Lease Term      | 5 - 10 Years   |
|                 |                |