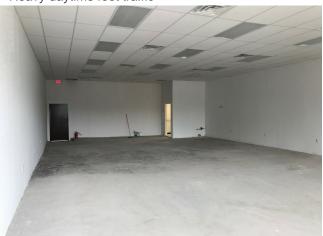

# 1st Floor Ste 11116

1

| Space Available | 1,300 SF              |
|-----------------|-----------------------|
| Rental Rate     | \$45.00 /SF/Yr        |
| Date Available  | January 01, 2020      |
| Service Type    | Net                   |
| Built Out As    | Restaurants And Cafes |
| Space Type      | Relet                 |
| Space Use       | Retail                |
| Lease Term      | 5 - 10 Years          |
|                 |                       |

### 1st Floor Ste 11118

2

| Space Available | 1,710 SF       |
|-----------------|----------------|
| Rental Rate     | \$45.00 /SF/Yr |
| Date Available  | Now            |
| Service Type    | Net            |
| Space Type      | Relet          |
| Space Use       | Retail         |
| Lease Term      | 5 - 10 Years   |
|                 |                |