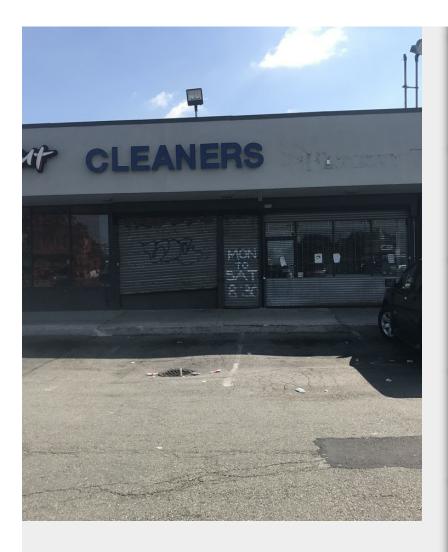

# 11118 Flatlands Avenue

11112-11122 Flatlands Ave, Brooklyn, NY 11207

Erwin Holzli
7 Stars Consulting Corp
560 Sylvan Ave,Englewood Cliffs, NJ 07632
eholzli@goodrichmgmt.com
(201) 816-1282 Ext: 348

# 11118 Flatlands Avenue

\$45.00 /SF/Yr

Retail strip center building in a well traffic center with Food Bazaar as the Anchor Tenant. Next to and in a center with Brand name Tenants including Pizza Hut, Sarku Japan, Basking Robbins, Dunkin Donuts, Subway and Optimum....

# 11112-11122 Flatlands Ave, Brooklyn, NY 11207

Retail strip center building in a well traffic center with Food Bazaar as the Anchor Tenant. Next to and in a center with Brand name Tenants including Pizza Hut, Sarku Japan, Basking Robbins, Dunkin Donuts, Subway and Optimum.