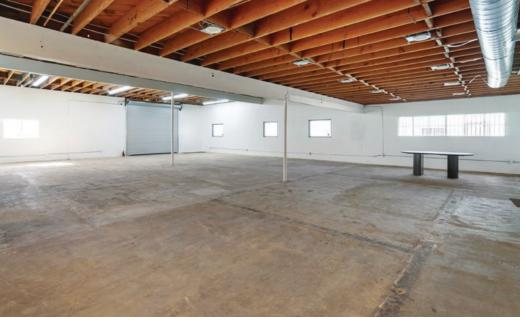

#### **PROPERTY HIGHLIGHTS**

Total Available SF: 9,800 SF

Unit A: 5,250 SF

• Unit B: 3,000 SF

Bonus Unit: 1,550 SF

Rentable space:
 3,000 SF – 9,800 SF

Available Now

 There are 6 Drive-in Roll up Doors in total. Unit A: 1 Drive-in Roll Up Door

Unit B: 1 Drive-in Roll Up Door

 Bonus Unit: 4 Drive-in Roll up Doors

• Ceiling clearance 12 ft.

• Rate: \$1.55 PSF Gross

• 3-5 year term

E EDNA PL.