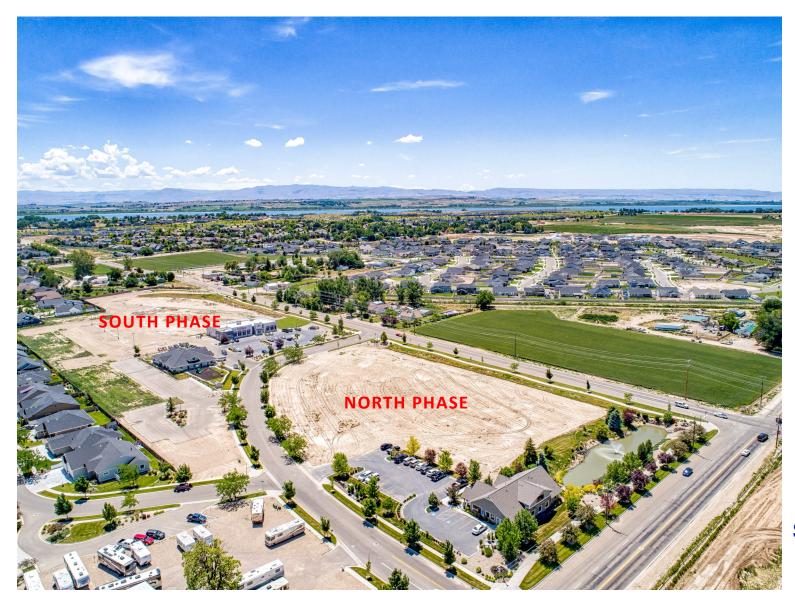

# FALL RIVER BUSINESS PARK

**North Phase** 

Currently Under Construction

Retail & Office Use

849 & 965 South Rising Sun Drive Nampa, ID 83686

**Directions from Boise:** Take exit (39), West on Karcher/Highway 55, South on Middleton Road Fall River is located on the South East corner of Middleton Road and Lake Lowell Avenue

# Fall River Business Park

- Fall River Business Park is located on the Southeast Corner of Lake Lowell Ave and Middleton Road
- Existing Businesses in Fall River Business Park include Idaho Fitness Factory, Premier Dental, Garden of Learning Day Care and an Orthodontist.

- Surrounded by Upscale Residential Neighborhoods and Adjacent Golf Course
- Uses in Complex include Retail, Office and Flex Lots