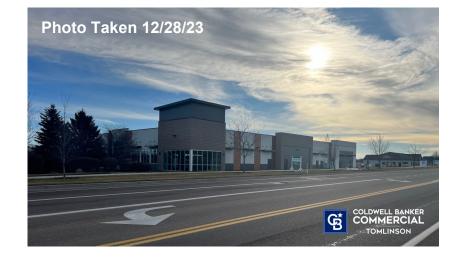

# FALL RIVER BUSINESS PARK

**North Phase** 

Currently Under Construction

Retail & Office Use

849 & 965 South Rising Sun Drive Nampa, ID 83686

**Directions from Boise:** Take exit (39), West on Karcher/Highway 55, South on Middleton Road Fall River is located on the South East corner of Middleton Road and Lake Lowell Avenue

### **FALL RIVER BUSINESS PARK**

- Construction has begun
- Occupancy scheduled for the 4th Quarter of 2023

Rick McGraw
208.880.8889
rickmcgraw54@gmail.com