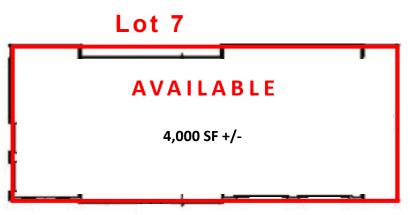

#### **Available Lots**

- 849 S. Rising Sun Drive Lot 7 | Retail
- ⇒ Total Lot Size : 85,055 SF
- ⇒ 4,000 SF (+/-) Rate Negotiable
- $\Rightarrow$  1,300 SF (+/-) Rate Negotiable
- ⇒ Tenant Improvement Allowance Negotiable
- 965 S. Rising Sun Drive Lot 5 | Retail
- ⇒ Lot Size : 20,033 SF Rate Negotiable
- ⇒ Tenant Improvement Allowance Negotiable
- ⇒ Can accommodate a building up to 4,000 SF (+/-)
- ⇒ Build to Suit