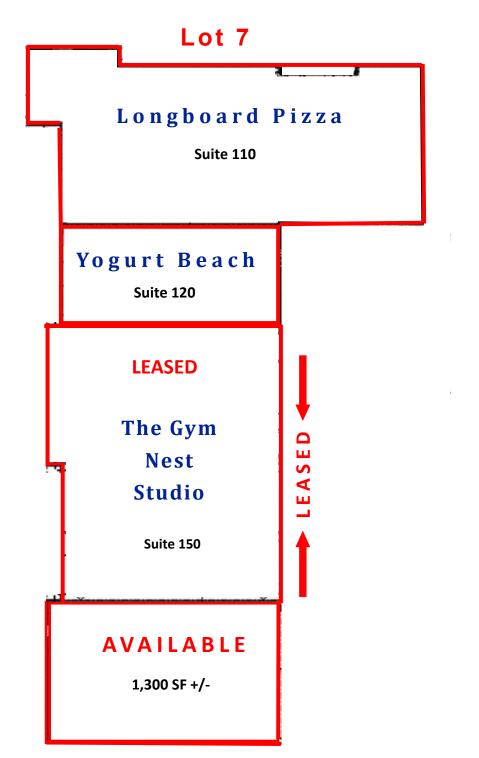

#### **Available Lots**

- 849 S. Rising Sun Drive Lot 7 | Retail
- ⇒ Total Lot Size : 85,055 SF
- ⇒ 4,000 SF (+/-) Rate Negotiable
- $\Rightarrow$  1,300 SF (+/-) Rate Negotiable
- ⇒ Tenant Improvement Allowance Negotiable
- 965 S. Rising Sun Drive Lot 5 | Retail
- ⇒ Lot Size : 20,033 SF Rate Negotiable
- ⇒ Tenant Improvement Allowance Negotiable
- ⇒ Can accommodate a building up to 4,000 SF (+/-)
- ⇒ Build to Suit