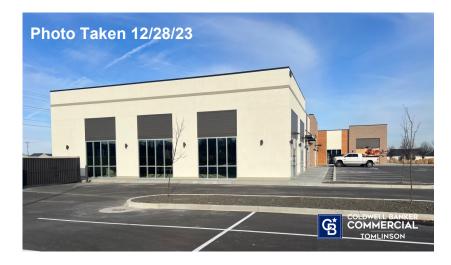

#### **Available Lots**

- 849 S. Rising Sun Drive Lot 7 | Retail
- ⇒ Total Lot Size : 85,055 SF
- ⇒ 4,000 SF (+/-) Rate Negotiable
- $\Rightarrow$  1,300 SF (+/-) Rate Negotiable
- ⇒ Tenant Improvement Allowance Negotiable
- 965 S. Rising Sun Drive Lot 5 | Retail
- ⇒ Lot Size : 20,033 SF Rate Negotiable
- ⇒ Tenant Improvement Allowance Negotiable
- ⇒ Can accommodate a building up to 4,000 SF (+/-)
- ⇒ Build to Suit