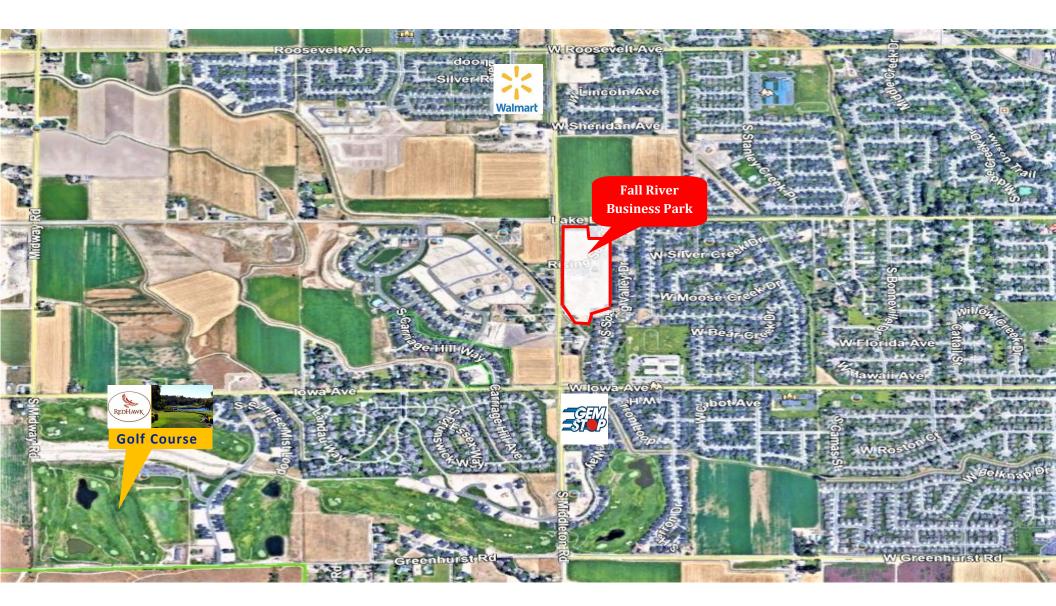

# Fall River Business Park

- Fall River Business Park is located on the Southeast Corner of Lake Lowell Ave and Middleton Road
- Existing Businesses in Fall River Business Park include Idaho Fitness Factory, Premier Dental, Garden of Learning Day Care and an Orthodontist.

- Surrounded by Upscale Residential Neighborhoods and Adjacent Golf Course
- Uses in Complex include Retail, Office and Flex Lots