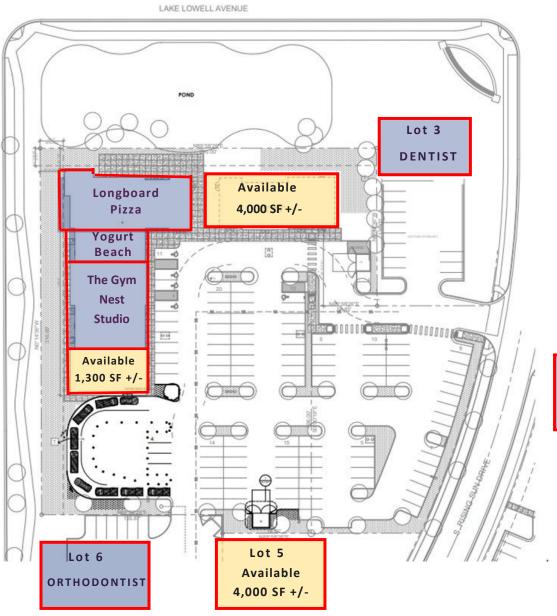

# FALL RIVER BUSINESS PARK North Site Plat

#### **Available Lots**

- 849 S. Rising Sun Drive Lot 7 | Retail
- ⇒ Total Lot Size : 85,055 SF
- ⇒ 4,000 SF (+/-) Rate Negotiable
- $\Rightarrow$  1,300 SF (+/-) Rate Negotiable
- ⇒ Tenant Improvement Allowance Negotiable
- 965 S. Rising Sun Drive Lot 5 | Retail
- ⇒ Lot Size : 20,033 SF Rate Negotiable
- ⇒ Tenant Improvement Allowance Negotiable
- ⇒ Can accommodate a building up to 4,000 SF (+/-)
- ⇒ Build to Suit