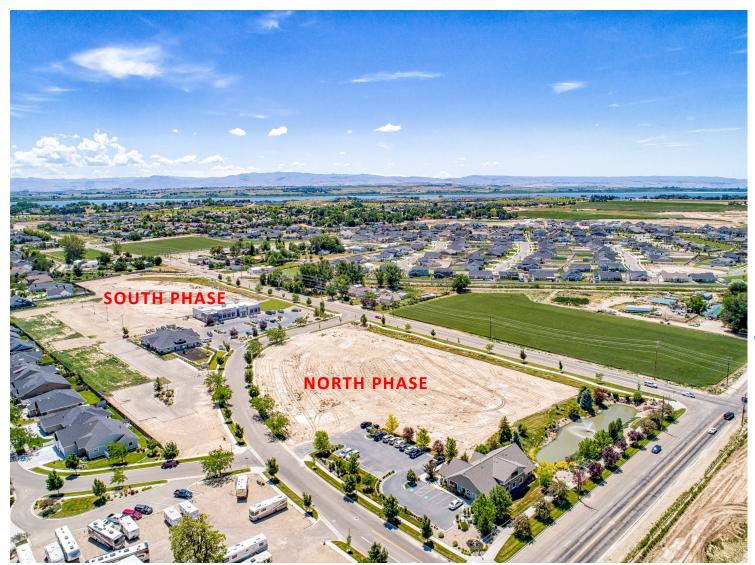

# FALL RIVER BUSINESS PARK North Site Plat

#### **Available Lots**

- 849 S. Rising Sun Drive Lot 7 | Retail
- ⇒ Total Lot Size : 85,055 SF
- ⇒ 4,000 SF (+/-) Rate Negotiable
- $\Rightarrow$  1,300 SF (+/-) Rate Negotiable
- ⇒ Tenant Improvement Allowance Negotiable
- 965 S. Rising Sun Drive Lot 5 | Retail
- ⇒ Lot Size : 20,033 SF Rate Negotiable
- ⇒ Tenant Improvement Allowance Negotiable
- ⇒ Can accommodate a building up to 4,000 SF (+/-)
- ⇒ Build to Suit