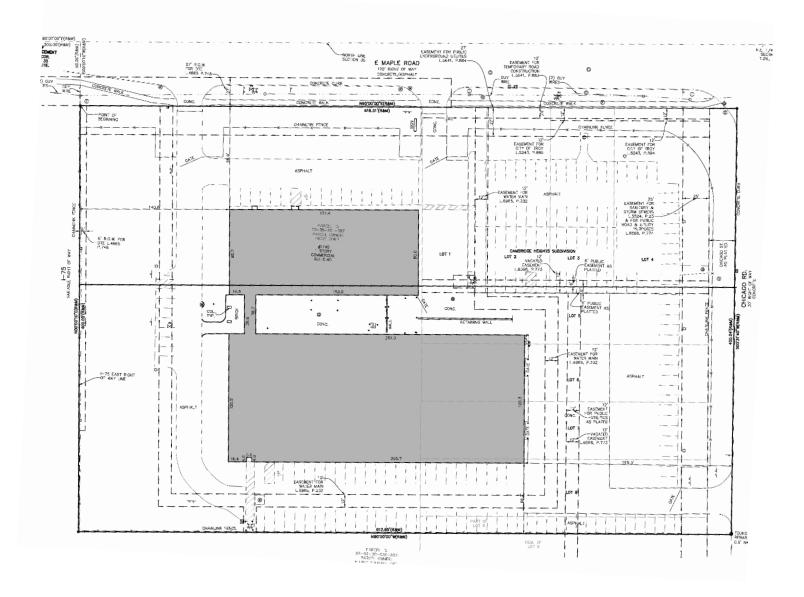

018. 100% air conditioned and sprinklered. Over 6,000 amps of power. Tremendous Maple Road <u>and</u> I-75 exposure. Please contact broker for pricing and deliverability date.

### **Contact Information:**

**CHRIS DOWELL** 

248-447-2717 chris.dowell@nmrk.com



The information contained herein has been obtained from sources deemed reliable but has not been verified and no guarantee, warranty or representation, either express or implied, is made with respect to such information. Terms of sale or lease and availability are subject to change or withdrawal without notice.

1<sup>st</sup> Floor

1740 E Maple Rd Troy, MI 48083



CONTACT

CHRIS DOWELL



2<sup>nd</sup> Floor

1740 E Maple Rd Troy, MI 48083



CONTACT

#### **CHRIS DOWELL**



### <u>Survey</u>

1740 E Maple Rd Troy, MI 48083



CONTACT

#### CHRIS DOWELL



### <u>Photos</u>

# 1740 E Maple Rd Troy, MI 48083









CONTACT

#### CHRIS DOWELL



<u>Photos</u>

1740 E Maple Rd Troy, MI 48083





CONTACT

**CHRIS DOWELL**