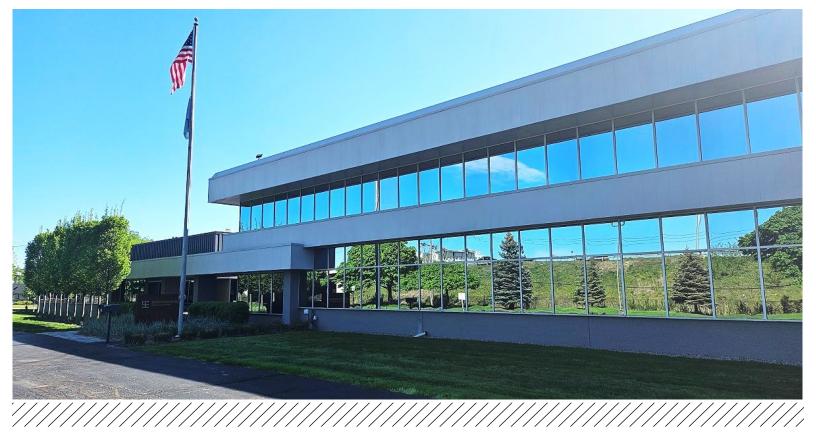

### **Crane Building with Expansion Capabilities**

### FOR SALE

# **Additional Information:**

A very rare find! For sale in Troy, MI. Fabulous, well maintained, free standing 52,200 SF building which includes 1<sup>st</sup> and 2<sup>nd</sup> floor offices. All office area was completely redone in 2018. 100% air conditioned and sprinklered. Over 6,000 amps of power. Tremendous Maple Road <u>and</u> I-75 exposure. Please contact broker for pricing and deliverability date.