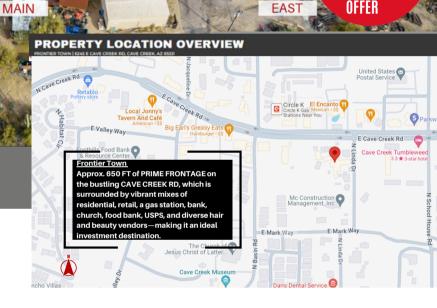

Investment Highlights:

- Prime 6.02 Acres of Commercial Retail Center with a Western flair
- Over 650 feet of prime street frontage to Cave Creek Road
- Land to building ratio 16.07 (provides room for expansion across the three parcel)
- 100% Occupancy
- Low WAULT
- Location and Retail Growth:
- Only 20 mins north of Scottsdale and 30 mins north of Phoenix.

# FRONTIERTOWN

SCAN HERE

KELLERWILLIAMS. REALTY 

- SUBMIT YOUR LOT TURN • Adjacent to the exciting, soon-to-be-completed Hope Restored marriage retreat, a new development by the globally recognized Focus on the Family, which enhances the value and appeal to the area.
- Within a 10-minute radius, the two-year-old 31,500 SF Abrazo microhospital
- Just 25 minutes west is the \$12 billion TSMC semiconductor plant, a transformative development set to create thousands of jobs and significantly boost the local economy.
- Close to major attractions like CIVANA Wellness Resort and Desert Mountain Golf Club, as well as popular retail brands including Chipotle, Dutch Bros, Starbucks, Sprouts, and Tractor Supply.