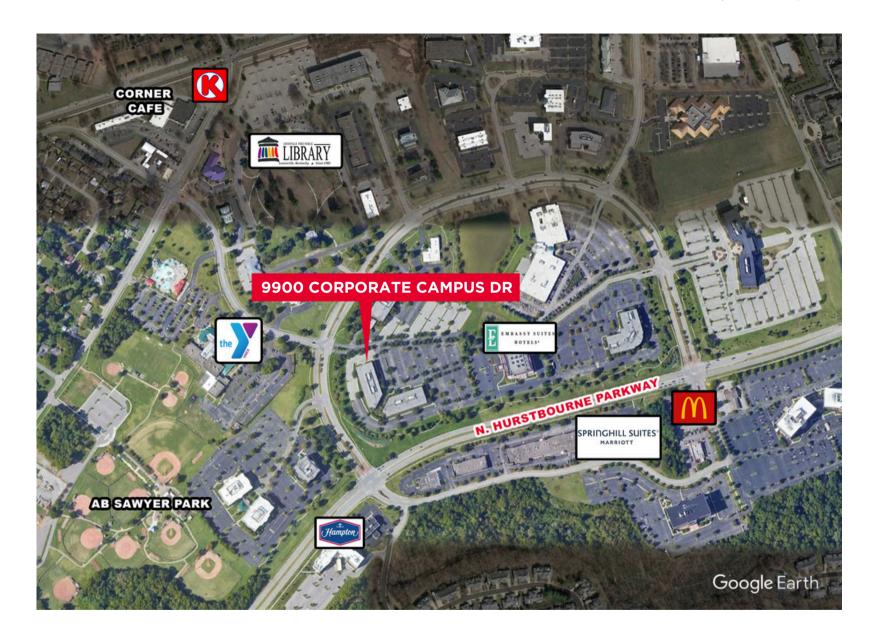

## PROPERTY HIGHLIGHTS

Conveniently located in the North Hurstbourne Corridor, this prestigious Class A office building is close to dining, hotels, retail and services. Minutes from I-264, I-265 and I-64. The professional Corporate Campus office park includes an attractive courtyard area adjacent to the building which benefits tenants and their employees.

## PROPERTY **LOCATION**

SUITE 1000 **8,389 SF** 

SUITE 3000 12,026 SF