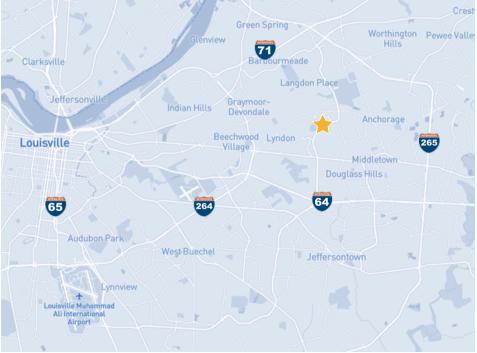

## PROPERTY HIGHLIGHTS

Conveniently located in the North Hurstbourne Corridor, this prestigious Class A office building is close to dining, hotels, retail and services. Minutes from I-264, I-265 and I-64. The professional Corporate Campus office park includes an attractive courtyard area adjacent to the building which benefits tenants and their employees.

## PROPERTY **LOCATION**

SUITE 1000 **8,389 SF** 

SUITE 3000 12,026 SF