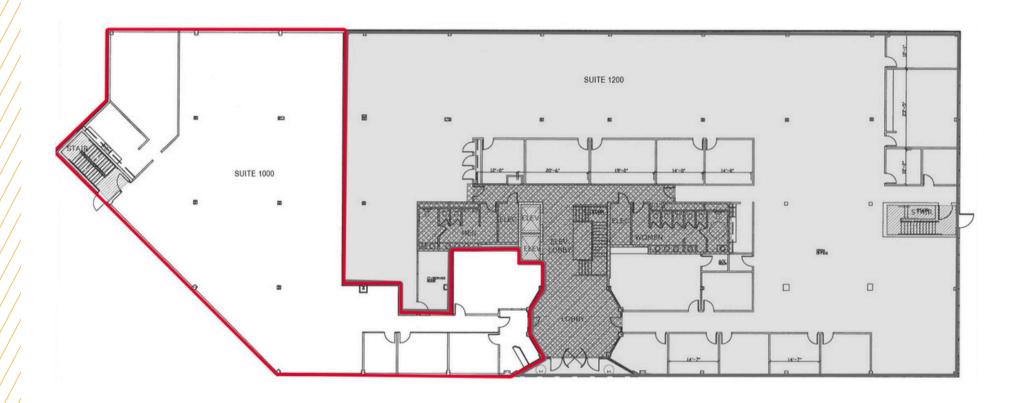

Building Size: 70,099 sf

Space Available: Suite 1000: 8,389 sf
Suite 3000: 12,026 sf

Zoning: PRO

Year Built: 1998

Class: Class A

Parking Ratio: 4/1,000 sf

## PROPERTY **LOCATION**

SUITE 1000 **8,389 SF** 

SUITE 3000 12,026 SF