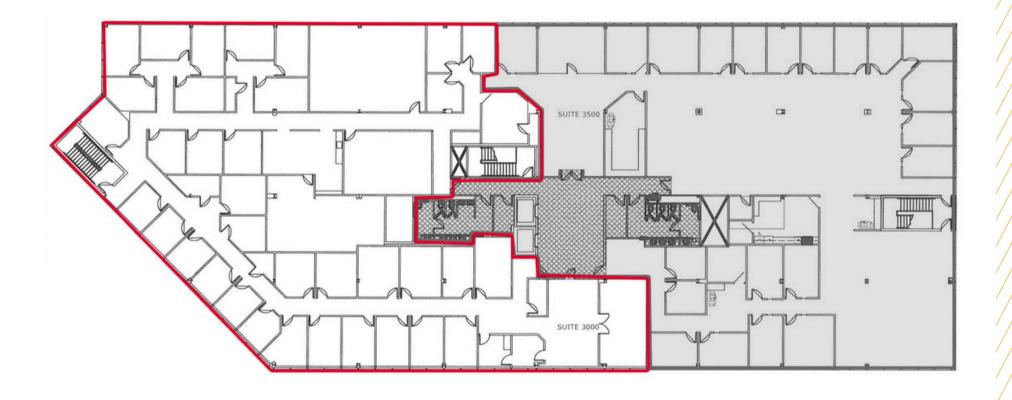

Building Size: 70,099 sf

Space Available: Suite 1000: 8,389 sf
Suite 3000: 12,026 sf

Zoning: PRO

Year Built: 1998

Class: Class A

Parking Ratio: 4/1,000 sf

## PROPERTY **LOCATION**

SUITE 1000 **8,389 SF** 

SUITE 3000 12,026 SF