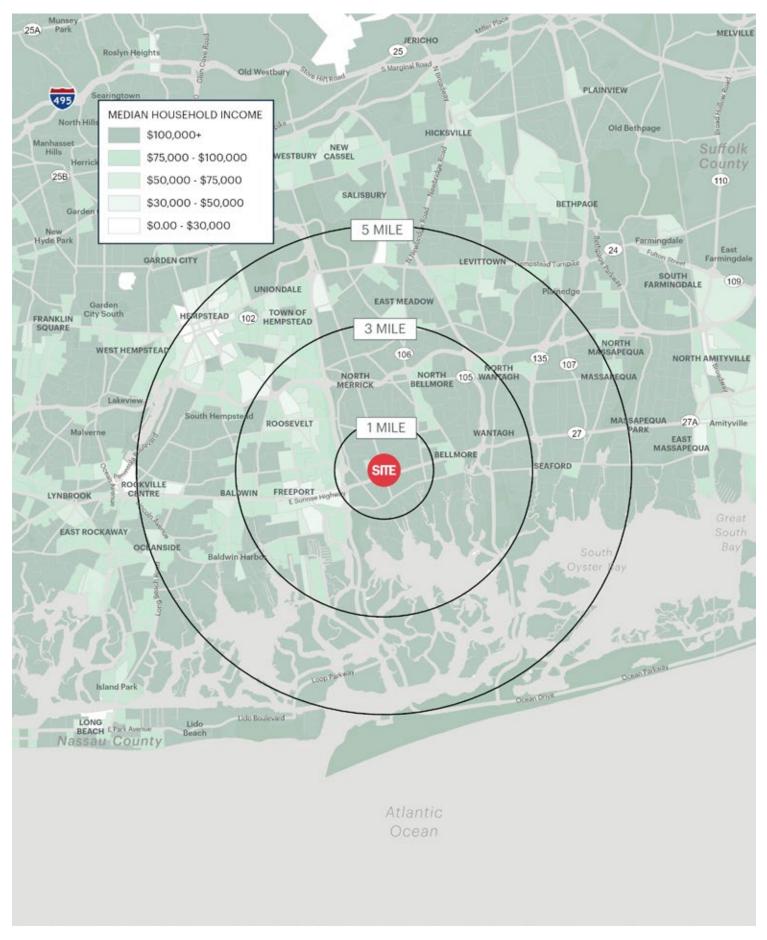

# **AREA DEMOGRAPHICS**

#### **1 MILE RADIUS**

POPULATION 19,520 HOUSEHOLDS 6,701 AVERAGE HOUSEHOLD INC \$180,420 MEDIAN HOUSEHOLD INCO \$153,050

# 3 MILE RADIUS POPULATION 173,783 HOUSEHOLDS 55,077 AVERAGE HOUSEHOLD INCOME \$151,325 MEDIAN HOUSEHOLD INCOME \$121,515

**5 MILE RADIUS POPULATION** 423,063 **HOUSEHOLDS** 133,481 **AVERAGE HOUSEHOLD INCOM** \$146,121 **MEDIAN HOUSEHOLD INCOME** \$115,050