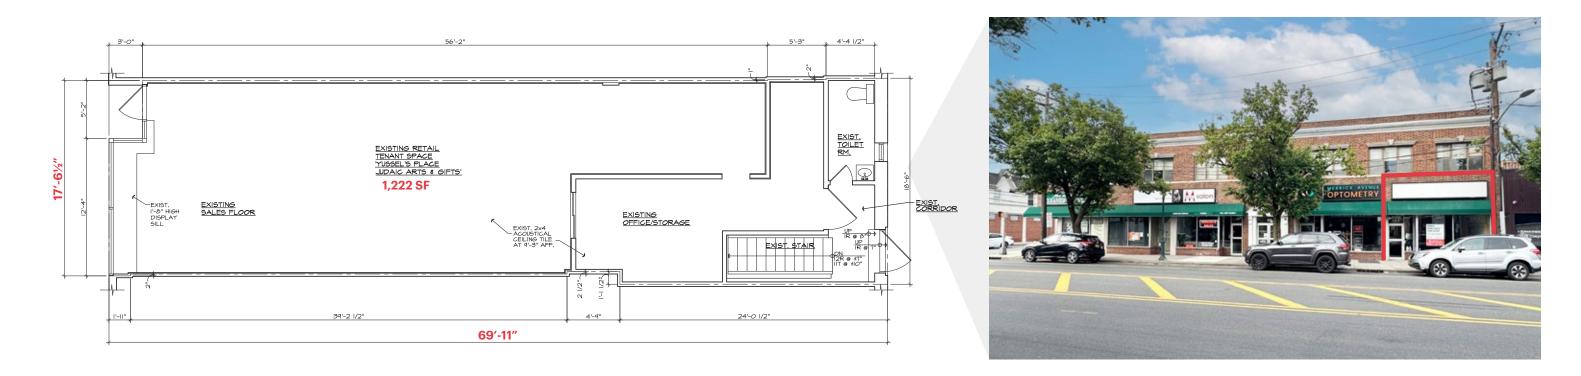

-36 MERRICK AVE

30A Merrick Avenue: 1,222 SF + Basement Second Floor Office: Suite 7: 650 SF End-Cap Office Suite 8: 665 SF End-Cap Office

### **ASKING RENT**

Upon Request

SIZE

#### **CO-TENANTS**

Merrick Park Cleaners, Michael's Salon, Khan Orthodontic Group, Poke (Coming Soon), Merrick Avenue Optometry

#### **NEIGHBORS**

Chase Bank, Cross Fit, Canco's Tile, Mattress Firm, Kumon, Roslyn Savings Bank, Suki Japanese, Ralph's Italian Ices

Merrick Mall: Stop & Shop, CVS, Outback Steakhouse, The Little Gym, Gino's of Merrick, Island Empanada

#### COMMENTS

One block from Merrick LIRR Station

Less than 3/4 mile from Grand Avenue Middle School

Average household incomes of \$180,420

End-cap corner office spaces available on second floor

# **RETAIL FLOOR PLAN - 30A MERRICK AVENUE**



# **RETAIL CELLAR PLAN - 30A MERRICK AVENUE**



# **SECOND FLOOR OFFICE AVAILABILITIES**







# **MARKET AERIAL**





# **AREA DEMOGRAPHICS**



#### **1 MILE RADIUS**

POPULATION 19,520 HOUSEHOLDS 6,701 AVERAGE HOUSEHOLD INC \$180,420 MEDIAN HOUSEHOLD INCO \$153,050

# 3 MILE RADIUS POPULATION 173,783 HOUSEHOLDS 55,077 AVERAGE HOUSEHOLD INCOME \$151,325 MEDIAN HOUSEHOLD INCOME \$121,515

**5 MILE RADIUS POPULATION** 423,063 **HOUSEHOLDS** 133,481 **AVERAGE HOUSEHOLD INCOM** \$146,121 **MEDIAN HOUSEHOLD INCOME** \$115,050

|      | COLLEGE GRADUATES (BACHELOR'S +) |
|------|----------------------------------|
|      | 7,881 - 56%                      |
|      | TOTAL BUSINESSES                 |
|      | 952                              |
| COME | TOTAL EMPLOYEES                  |
|