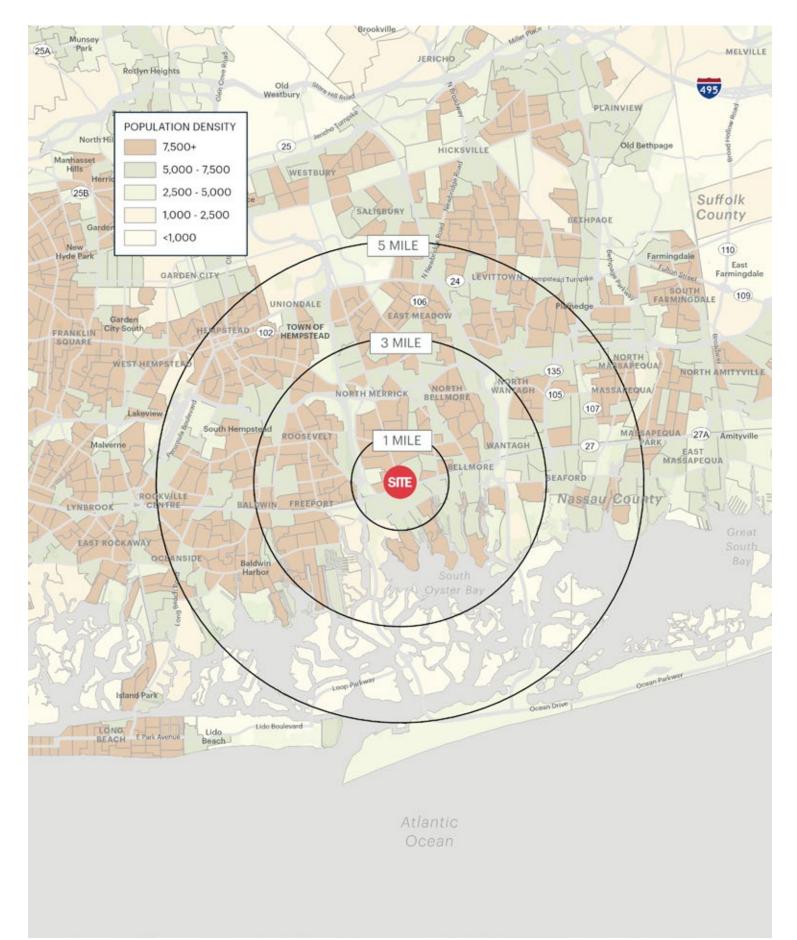

# **AREA DEMOGRAPHICS**

#### **1 MILE RADIUS**

POPULATION 19,520 HOUSEHOLDS 6,701 AVERAGE HOUSEHOLD INC \$180,420 MEDIAN HOUSEHOLD INCO \$153,050

# 3 MILE RADIUS POPULATION 173,783 HOUSEHOLDS 55,077 AVERAGE HOUSEHOLD INCOME \$151,325 MEDIAN HOUSEHOLD INCOME \$121,515

**5 MILE RADIUS POPULATION** 423,063 **HOUSEHOLDS** 133,481 **AVERAGE HOUSEHOLD INCOM** \$146,121 **MEDIAN HOUSEHOLD INCOME** \$115,050

|      | COLLEGE GRADUATES (BACHELOR'S +) |
|------|----------------------------------|
|      | 7,881 - 56%                      |
|      | TOTAL BUSINESSES                 |
|      | 952                              |
| COME | TOTAL EMPLOYEES                  |
|      | 9,563                            |
| OME  | DAYTIME POPULATION (W/ 16 YR +)  |
|      | 18,789                           |
|      |                                  |

|    | COLLEGE GRADUATES (BACHELOR'S +) |
|----|----------------------------------|
|    | 54.263 - 44%                     |
|    | TOTAL BUSINESSES                 |
|    | 5,560                            |
| IE | TOTAL EMPLOYEES                  |
|    | 63,878                           |
|    | DAYTIME POPULATION (W/ 16 YR +)  |
|    | 149,767                          |

|    | <b>COLLEGE GRADUATES (BACHELOR'S +)</b> |
|----|-----------------------------------------|
|    | 124,544 - 42%                           |
|    | TOTAL BUSINESSES                        |
|    | 13,128                                  |
| 1E | TOTAL EMPLOYEES                         |
|    | 159,464                                 |
|    | DAYTIME POPULATION (W/ 16 YR +)         |
|    | 367,252                                 |
|    |                                         |