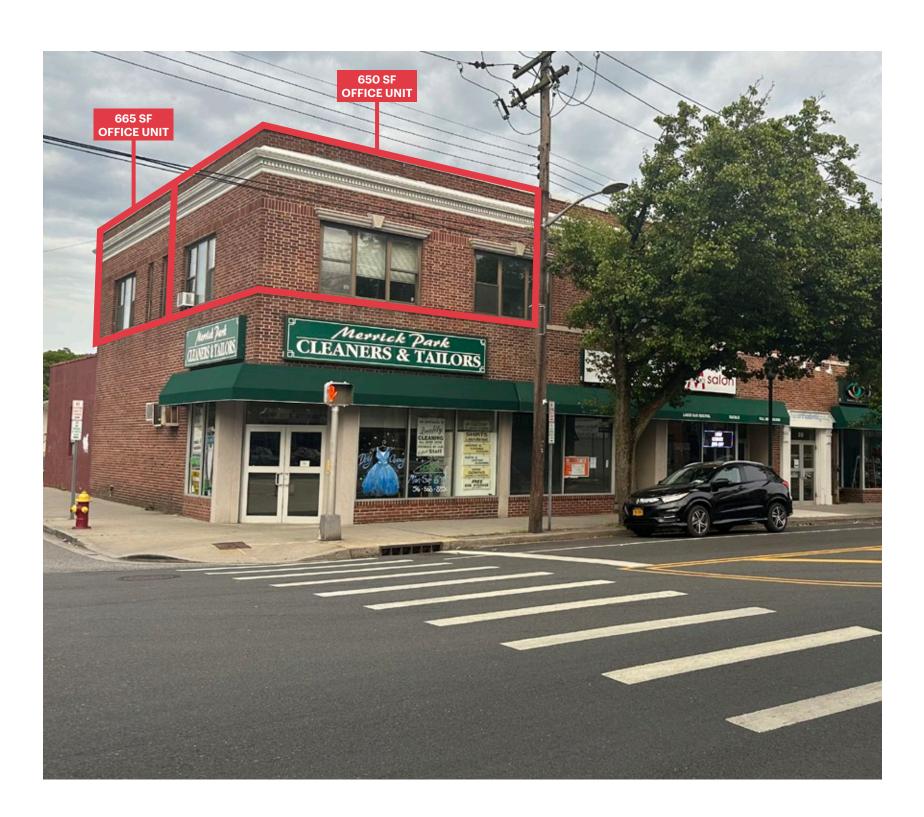

# **SECOND FLOOR OFFICE AVAILABILITIES**

# RETAIL SPACE MERRICK, NY 28-36 MERRICK AVE

30A Merrick Avenue: 1,222 SF + Basement Second Floor Office: Suite 7: 650 SF End-Cap Office Suite 8: 665 SF End-Cap Office