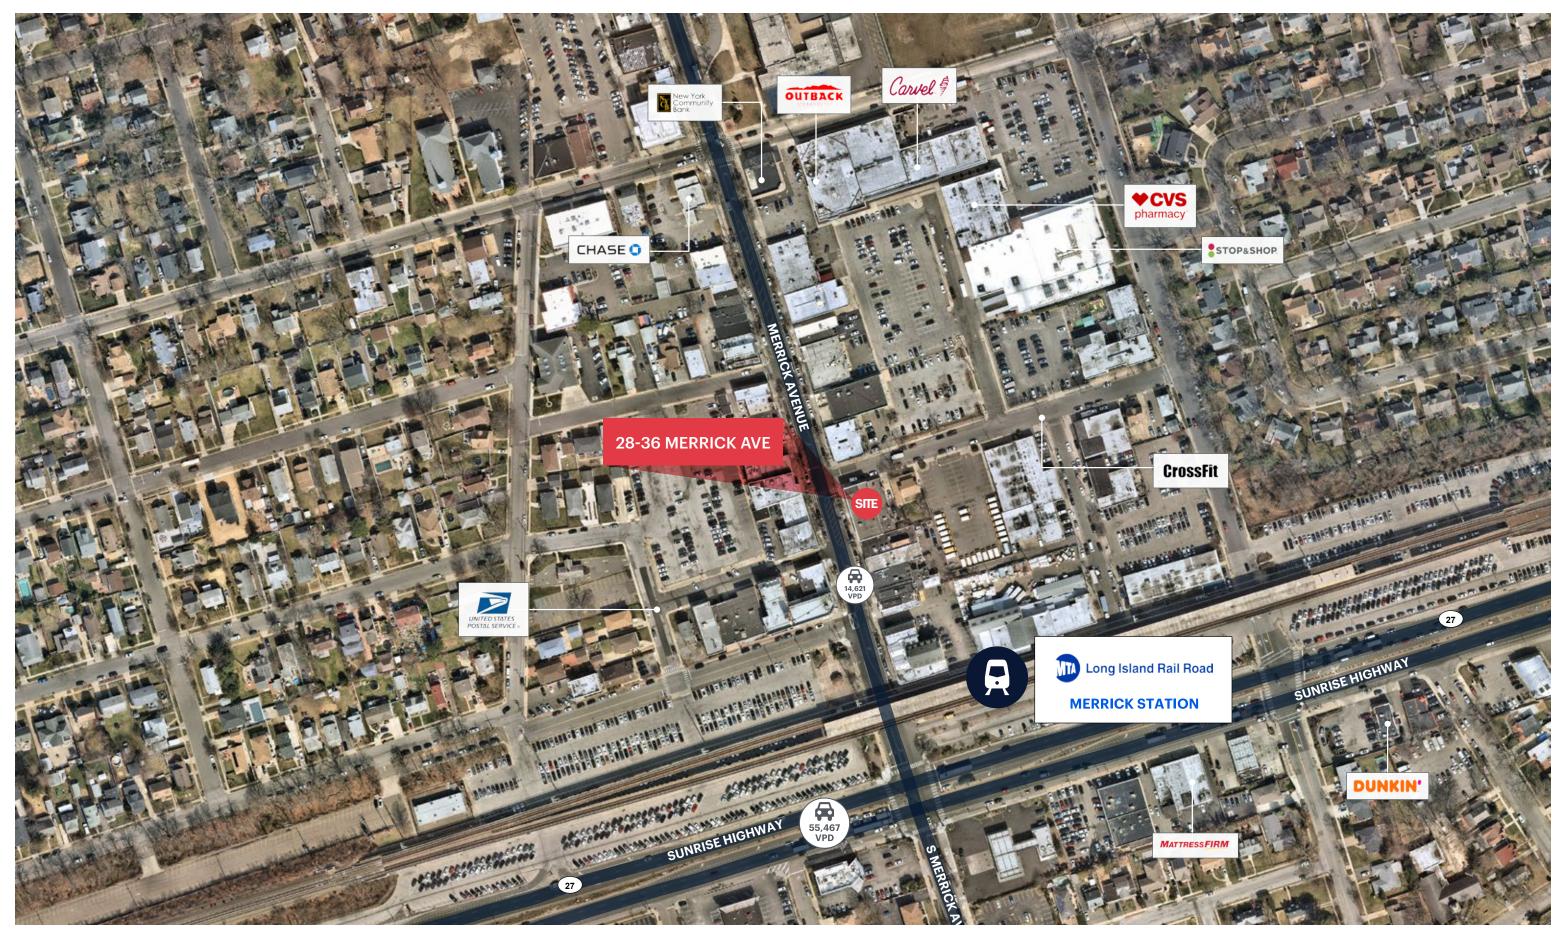

# **MARKET AERIAL**

#### **NEIGHBORS**

Chase Bank, Cross Fit, Canco's Tile, Mattress Firm, Kumon, Roslyn Savings Bank, Suki Japanese, Ralph's Italian Ices

Merrick Mall: Stop & Shop, CVS, Outback Steakhouse, The Little Gym, Gino's of Merrick, Island Empanada

#### COMMENTS

One block from Merrick LIRR Station

Less than 3/4 mile from Grand Avenue Middle School

Average household incomes of \$180,420

End-cap corner office spaces available on second floor