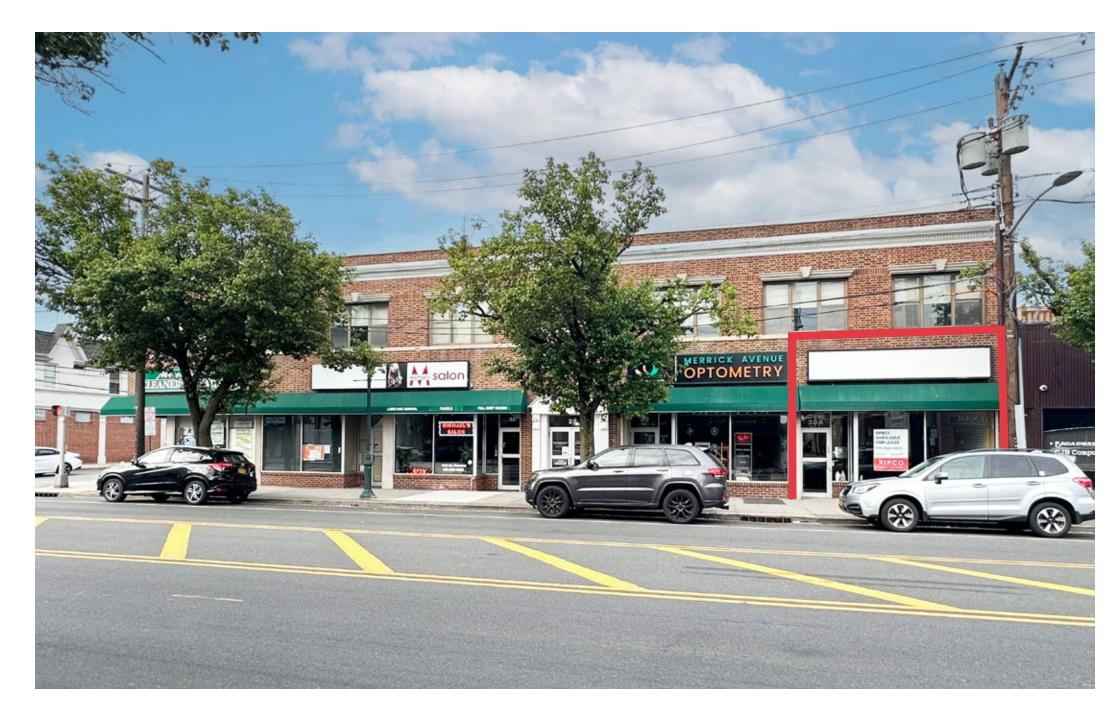

# RETAIL SPACE MERRICK, NY 28-36 MERRICK AVE

30A Merrick Avenue: 1,222 SF + Basement Second Floor Office: Suite 7: 650 SF End-Cap Office Suite 8: 665 SF End-Cap Office

#### **CO-TENANTS**

Merrick Park Cleaners, Michael's Salon, Khan Orthodontic Group, Poke (Coming Soon), Merrick Avenue Optometry

#### **NEIGHBORS**

Chase Bank, Cross Fit, Canco's Tile, Mattress Firm, Kumon, Roslyn Savings Bank, Suki Japanese, Ralph's Italian Ices

Merrick Mall: Stop & Shop, CVS, Outback Steakhouse, The Little Gym, Gino's of Merrick, Island Empanada