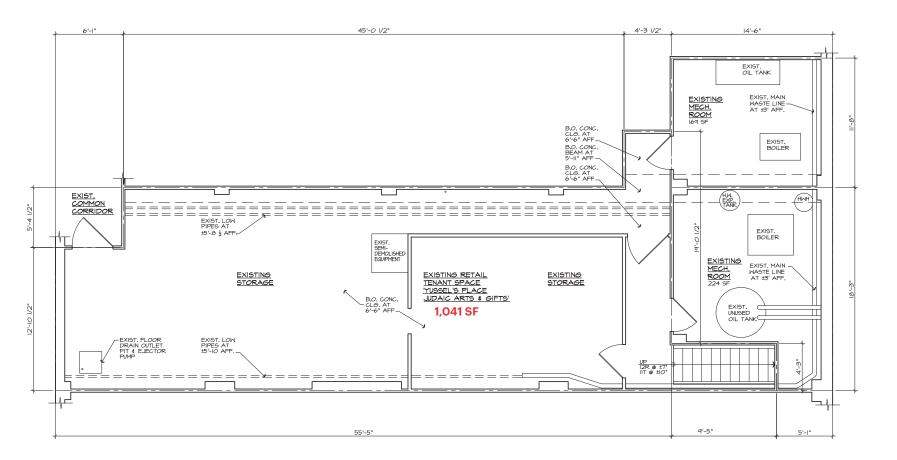

asement Second Floor Office: Suite 7: 650 SF End-Cap Office Suite 8: 665 SF End-Cap Office

### **ASKING RENT**

Upon Request

SIZE

#### **CO-TENANTS**

Merrick Park Cleaners, Michael's Salon, Khan Orthodontic Group, Poke (Coming Soon), Merrick Avenue Optometry

#### **NEIGHBORS**

Chase Bank, Cross Fit, Canco's Tile, Mattress Firm, Kumon, Roslyn Savings Bank, Suki Japanese, Ralph's Italian Ices

Merrick Mall: Stop & Shop, CVS, Outback Steakhouse, The Little Gym, Gino's of Merrick, Island Empanada

#### COMMENTS

One block from Merrick LIRR Station

Less than 3/4 mile from Grand Avenue Middle School

Average household incomes of \$180,420

End-cap corner office spaces available on second floor

# **RETAIL FLOOR PLAN - 30A MERRICK AVENUE**



# **RETAIL CELLAR PLAN - 30A MERRICK AVENUE**



# **SECOND FLOOR OFFICE AVAILABILITIES**







# **MARKET AERIAL**





# **AREA DEMOGRAPHICS**



#### **1 MILE RADIUS**

POPULATION 19,520 HOUSEHOLDS 6,701 AVERAGE HOUSEHOLD INC \$180,420 MEDIAN HOUSEHOLD INCO \$153,050

# 3 MILE RADIUS POPULATION 173,783 HOUSEHOLDS 55,077 AVERAGE HOUSEHOLD INCOME \$151,325 MEDIAN HOUSEHOLD INCOME \$121,515

**5 MILE RADIUS POPULATION** 423,063 **HOUSEHOLDS** 133,481 **AVERAGE HOUSEHOLD INCOM** \$146,121 **MEDIAN HOUSEHOLD INCOME** \$115,050

|      | COLLEGE GRADUATES (BACHELOR'S +) |
|------|----------------------------------|
|      | 7,881 - 56%                      |
|      | TOTAL BUSINESSES                 |
|      | 952                              |
| COME | TOTAL EMPLOYEES                  |
|      | 9,563                            |
| OME