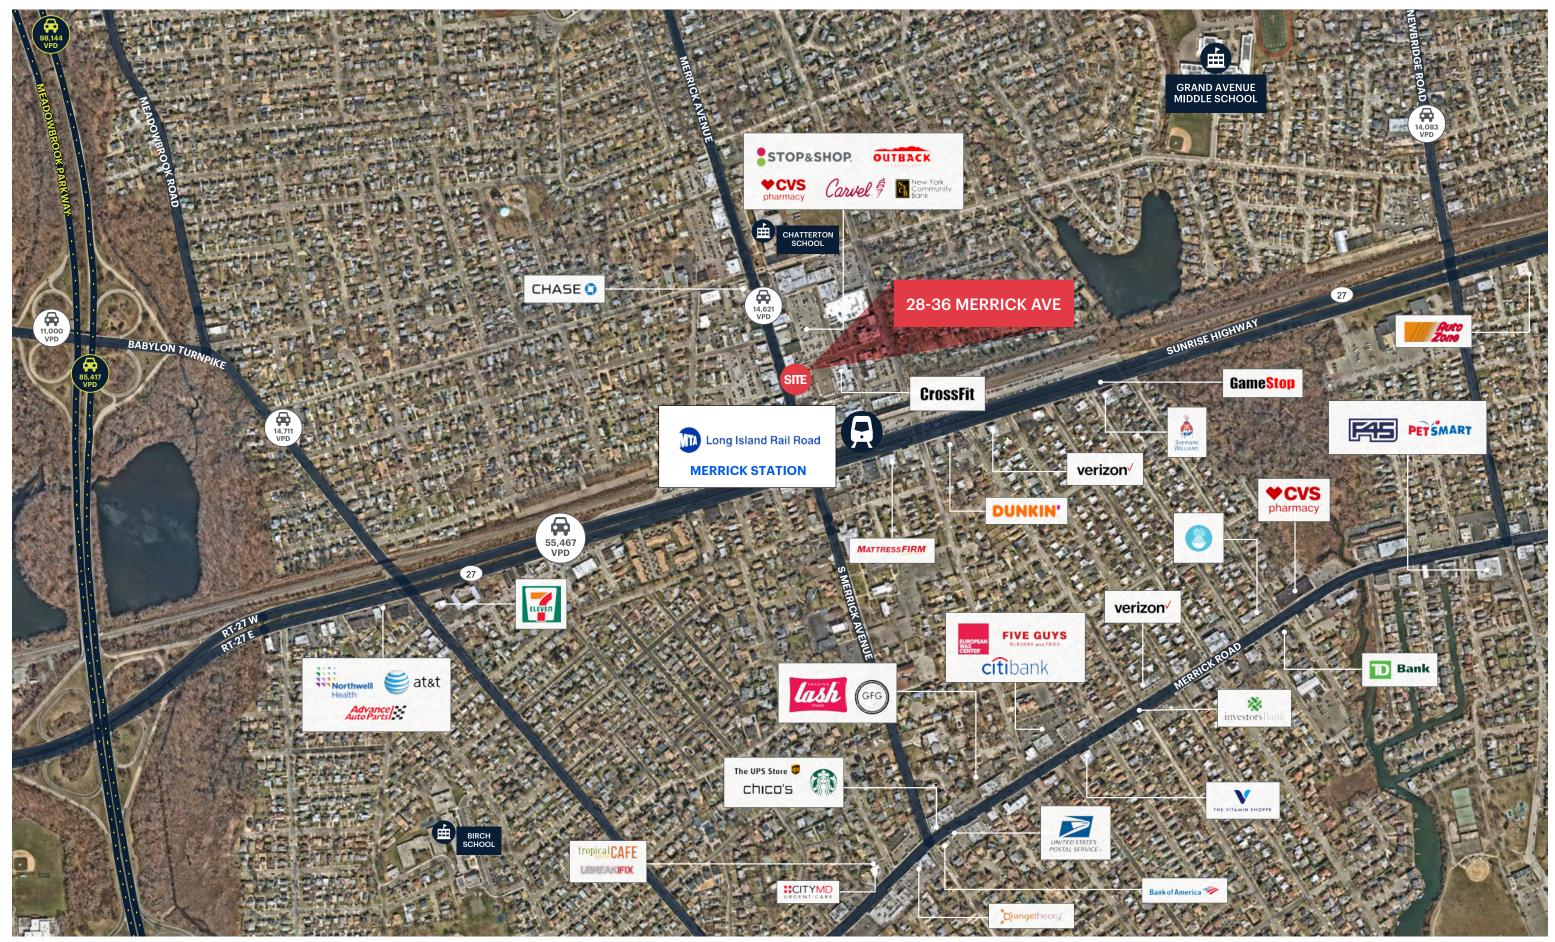

# **MARKET AERIAL**

#### **NEIGHBORS**

Chase Bank, Cross Fit, Canco's Tile, Mattress Firm, Kumon, Roslyn Savings Bank, Suki Japanese, Ralph's Italian Ices

Merrick Mall: Stop & Shop, CVS, Outback Steakhouse, The Little Gym, Gino's of Merrick, Island Empanada

#### COMMENTS

One block from Merrick LIRR Station

Less than 3/4 mile from Grand Avenue Middle School

Average household incomes of \$180,420

End-cap corner office spaces available on second floor