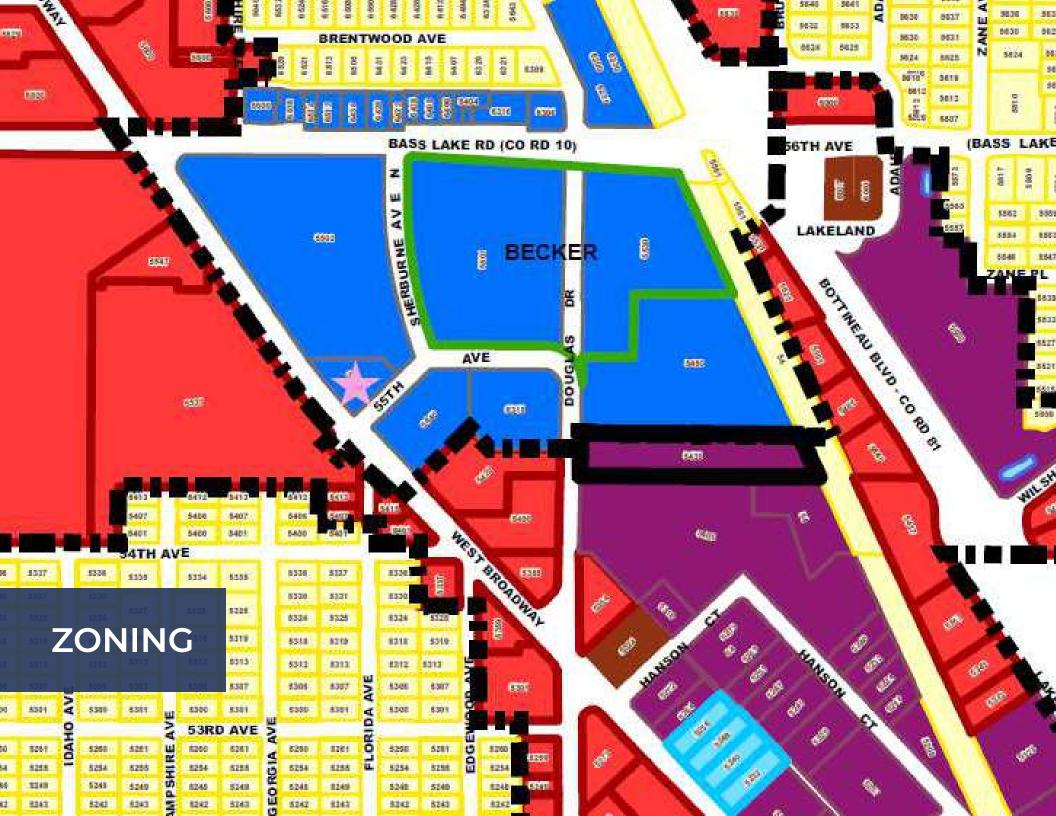

# CITY OF CRYSTAL ZONING MAP

# BASE ZONING DISTRICTS:

- R1 LOW DENSITY RESIDENTIAL
- R2 MEDIUM DENSITY RESIDENTIAL
- R3 HIGH DENSITY RESIDENTIAL
- C COMMERCIAL
- TC TOWN CENTER
- AP AIRPORT DISTRICT

City Park Land

**OVERLAY DISTRICTS:** 

728 Floodplain Overlay District

Official Zoning Map

Planned Development Districts (PD)

Town Center Planned Development (TC-PD)
Properties Rezoned to TC-PD

🏂 Water Bodies

|               | Approved Amendi         | ments: Official Zoning Map                 |
|---------------|-------------------------|--------------------------------------------|
| Ordinance No. | Adopted by City Council | Comments                                   |
| 2019-01       | April 2, 2019           | Re-Zoned to PD (3733 Vera Cruz Ave N)      |
| 2019-04       | September 3, 2019       | Creation of TC and TC-PD Districts         |
| 2020-01       | February 4, 2020        | Re-Zoned to PD (3501 Douglas Dr N)         |
| 2020-05       | November 17, 2020       | Re-Zoned to PD (4141 Douglas Dr N)         |
| 2022-02       | June 7, 2022            | Re-Zoned to R1 (4824 56th Ave N)           |
| 2022-05       | September 6, 2022       | Re-Zoned to TC-PD (5240 West Broadway Ave) |