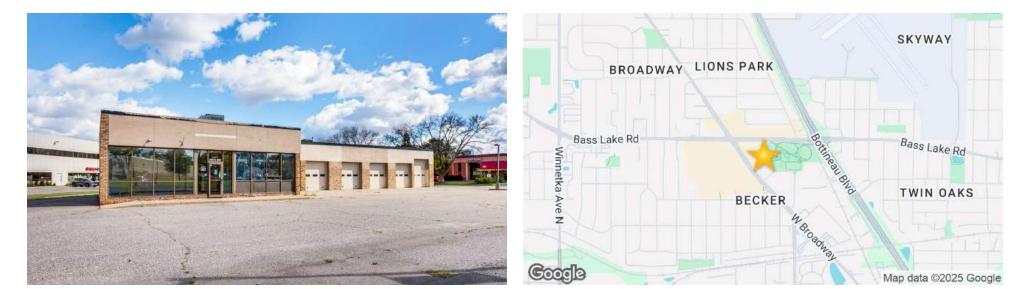

regarding the condition of the property and whether the property complies with applicable governmental requirements should be discussed by the party with appropriate engineers, architects, contractors, other consultants and governmental agencies. All properties and services are marketed by RE/MAX Results Commercial in compliance with all applicable fair housing and equal opportunity laws.

# Contents

| PROPERTY INFORMATION      | 3  |
|---------------------------|----|
| PROPERTY PHOTOS           | 6  |
| ZONING                    | 11 |
| LOCATION INFORMATION      | 14 |
| ABOUT THE CITY OF CRYSTAL | 18 |
| DEMOGRAPHICS              | 20 |

#### Presented By:



# **PROPERTY INFORMATION**

THE .

Tre

# **EXECUTIVE SUMMARY**

# 5500 W BROADWAY AVE CRYSTAL, MN 55428

SECTION 1 / PAGE 4



# **OFFERING SUMMARY**

| Sale Price:    | \$1,075,000                    |
|----------------|--------------------------------|
| Building Size: | 6,650 SF                       |
| Lot Size:      | 0.75 Acres                     |
| Price / SF:    | \$161.65                       |
| Year Built:    | 1981                           |
| Zoning:        | TC - Town Center Core District |
| 2023 Taxes     | \$34,420.24                    |
| Traffic Count: | 11,236                         |

#### **PROPERTY OVERVIEW**

Results Commercial is pleased to present For Sale this 6,650 SF former Goodyear Tire building in Crystal, MN. Located on an excellent, high traffic, high visibility corner of West Broadway Avenue and 55th Avenue North, this building has easy access to highways and is surrounde