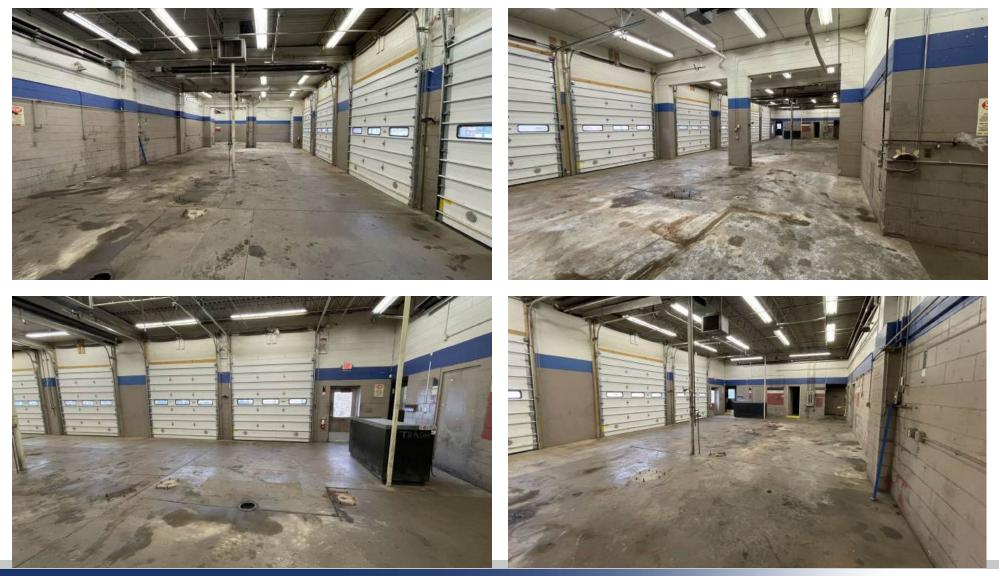

# PROPERTY PHOTOS

4

-----

(The

R

# 5500 W BROADWAY AVE CRYSTAL, MN 55428

SECTION 2 / PAGE 7

#### **PROPERTY OVERVIEW**

Results Commercial is pleased to present For Sale this 6,650 SF former Goodyear Tire building in Crystal, MN. Located on an excellent, high traffic, high visibility corner of West Broadway Avenue and 55th Avenue North, this building has easy access to highways and is surrounded by many strong retailers. No automotive repair or servicing permitted. Ready for a new owner user or redevelopment with 86 Apartment Units already approved by the city. Currently zoned TC - Town Center Core District.

This former Goodyear Tire shop presents many opportunities for a new user. The building has a large retail storefront, 2 offices, workshop with 6 bays and overhead doors, plus 1 bay and overhead door in the back of the building along with ample room for storage. There are 3 bathrooms with 2 in the retail/office space and 1 in the workshop.