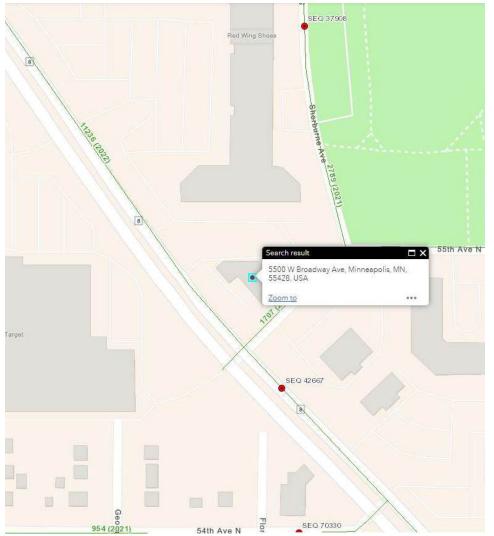

# **TRAFFIC COUNT**

W Broadway Ave

Sherburne Ave

55th Ave N

11,236 Vehicles Per Day

2,789 Vehicles Per Day

1,707 Vehicles Per Day