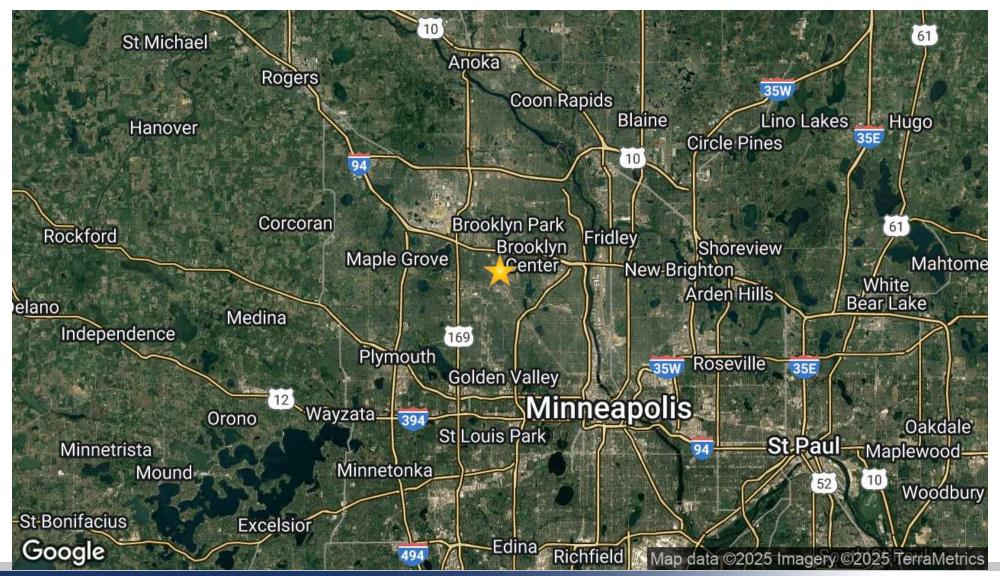

# **REGIONAL MAP**

# 5500 W BROADWAY AVE CRYSTAL, MN 55428

SECTION 5 / PAGE 19

**Crystal** is a city in Hennepin County, Minnesota, United States. The population was 22,151 at the 2010 census. Minnesota State Highway 100 and County Road 81 are two of the main routes in the city. Other routes include Douglas Drive North, 36th Avenue North, 42nd Avenue North, and Bass Lake Road. Crystal Airport, a small general aviation field, is located within the city limits.

The city is bordered on the north by the city of Brooklyn Park, on the northeast by Brooklyn Center, on the east by Robbinsdale, on the south by Golden Valley, and on the west by New Hope. The City of Crystal has more than 240 acres dedicated to parks and open space. The city maintains 27 parks as well as numerous ball fields, courts, playgrounds, trails and activity areas. The Crystal Community Center features an outdoor aquatic center, skate park and little league baseball complex.