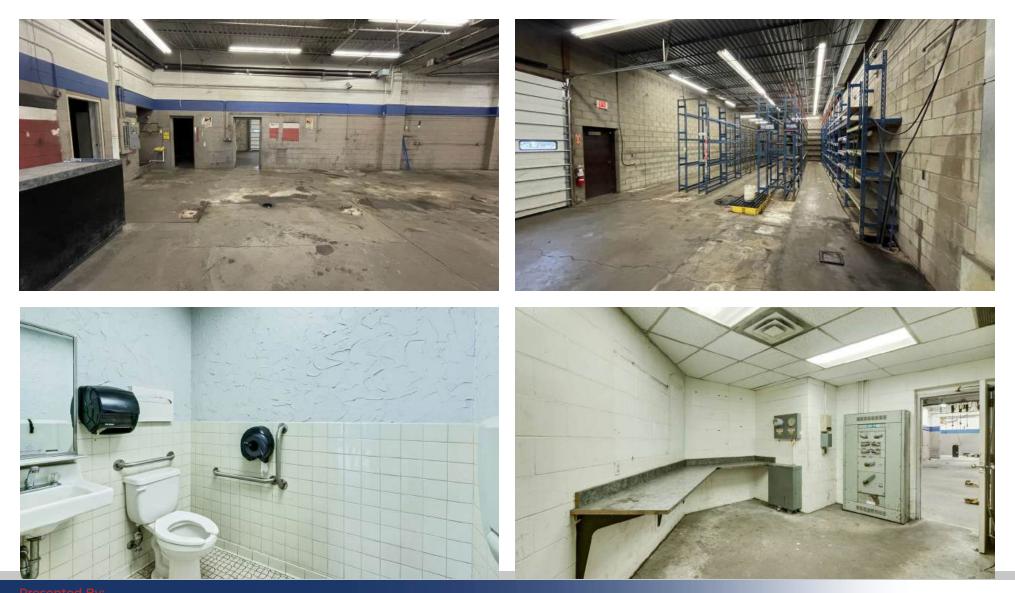

# 5500 W BROADWAY AVE CRYSTAL, MN 55428

SECTION 2 / PAGE 8

#### Presented By

5500 W BROADWAY AVE CRYSTAL, MN 55428

SECTION 2 / PAGE 9

Presented By

5500 W BROADWAY AVE CRYSTAL, MN 55428

SECTION 2 / PAGE 10

This former Goodyear Tire shop presents many opportunities for a new user. The building has a large retail storefront, 2 offices, workshop with 6 bays and overhead doors, plus 1 bay and overhead door in the back of the building along with ample room for storage. There are 3 bathrooms with 2 in the retail/office space and 1 in the workshop.