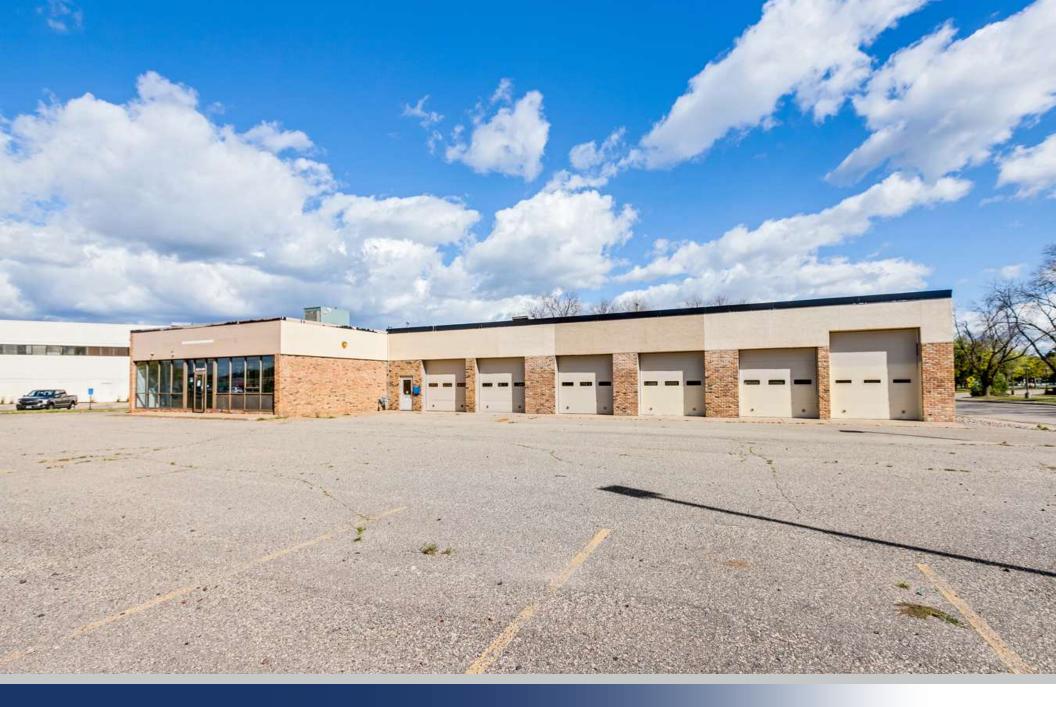

#### **PROPERTY OVERVIEW**

Results Commercial is pleased to present For Sale this 6,650 SF former Goodyear Tire building in Crystal, MN. Located on an excellent, high traffic, high visibility corner of West Broadway Avenue and 55th Avenue North, this building has easy access to highways and is surrounded by many strong retailers. No automotive repair or servicing permitted. Ready for a new owner user or redevelopment with 86 Apartment Units already approved by the city. Currently zoned TC - Town Center Core District.

This former Goodyear Tire shop presents many opportunities for a new user. The building has a large retail storefront, 2 offices, workshop with 6 bays and overhead doors, plus 1 bay and overhead door in the back of the building along with ample room for storage. There are 3 bathrooms with 2 in the retail/office space and 1 in the workshop.

Plenty of parking with 16 spots in the front with additional room for parking in the rear of the building. 5500 W Broadway Avenue is in a designated Opportunity Zone established to incentivize investment into the community and neighborhood. This building is currently vacant and ready for its new phase!