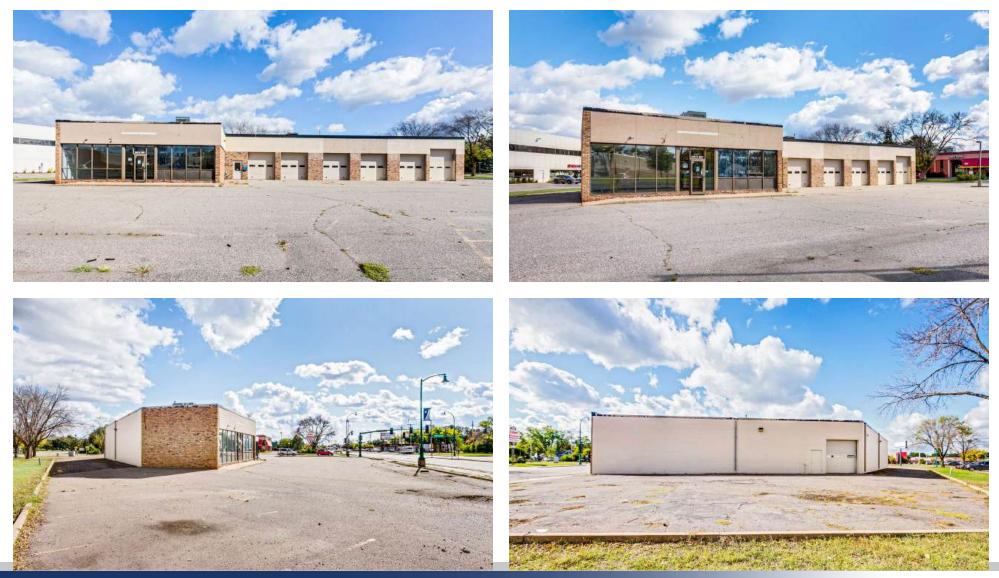

# PROPERTY PHOTOS

4

-----

(The

R

# 5500 W BROADWAY AVE CRYSTAL, MN 55428

SECTION 2 / PAGE 7

# 5500 W BROADWAY AVE CRYSTAL, MN 55428

SECTION 2 / PAGE 8

#### Presented By

5500 W BROADWAY AVE CRYSTAL, MN 55428

SECTION 2 / PAGE 9

Presented By

5500 W BROADWAY AVE CRYSTAL, MN 55428

SECTION 2 / PAGE 10