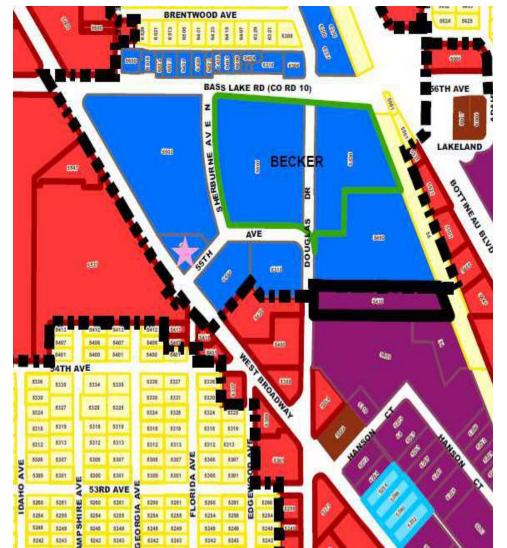

# CITY OF CRYSTAL ZONING MAP

# BASE ZONING DISTRICTS:

- R1 LOW DENSITY RESIDENTIAL
- R2 MEDIUM DENSITY RESIDENTIAL
- R3 HIGH DENSITY RESIDENTIAL
- C COMMERCIAL
- TC TOWN CENTER
- AP AIRPORT DISTRICT

City Park Land

**OVERLAY DISTRICTS:** 

728 Floodplain Overlay District

Official Zoning Map

Planned Development Districts (PD)

Town Center Planned Development (TC-PD)
Properties Rezoned to TC-PD

🏂 Water Bodies

|               | Approved Amendi         | ments: Official Zoning Map                 |
|---------------|-------------------------|--------------------------------------------|
| Ordinance No. | Adopted by City Council | Comments                                   |
| 2019-01       | April 2, 2019           | Re-Zoned to PD (3733 Vera Cruz Ave N)      |
| 2019-04       | September 3, 2019       | Creation of TC and TC-PD Districts         |
| 2020-01       | February 4, 2020        | Re-Zoned to PD (3501 Douglas Dr N)         |
| 2020-05       | November 17, 2020       | Re-Zoned to PD (4141 Douglas Dr N)         |
| 2022-02       | June 7, 2022            | Re-Zoned to R1 (4824 56th Ave N)           |
| 2022-05       | September 6, 2022       | Re-Zoned to TC-PD (5240 West Broadway Ave) |