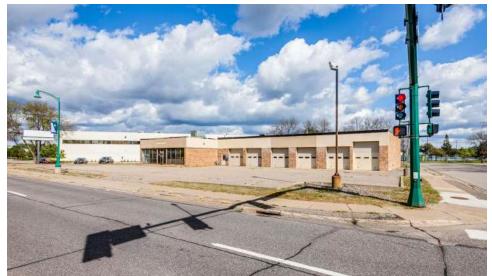

#### **PROPERTY OVERVIEW**

Results Commercial is pleased to present For Sale this 6,650 SF former Goodyear Tire building in Crystal, MN. Located on an excellent, high traffic, high visibility corner of West Broadway Avenue and 55th Avenue North, this building has easy access to highways and is surrounded by many strong retailers. No automotive repair or servicing permitted. Ready for a new owner user or redevelopment with 86 Apartment Units already approved by the city. Currently zoned TC - Town Center Core District.

This former Goodyear Tire shop presents many opportunities for a new user. The building has a large retail storefront, 2 offices, workshop with 6 bays and overhead doors, plus 1 bay and overhead door in the back of the building along with ample room for storage. There are 3 bathrooms with 2 in the retail/office space and 1 in the workshop.