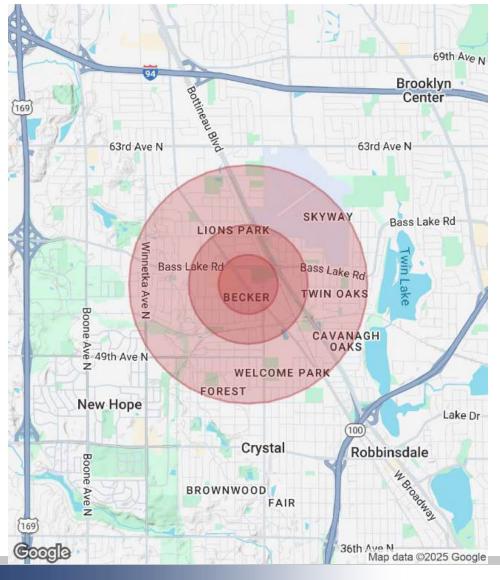

# SECTION 6 / PAGE 21

| POPULATION                              | 0.25 MILES               | 0.5 MILES                 | 1 MILE                 |
|-----------------------------------------|--------------------------|---------------------------|------------------------|
| Total Population                        | 791                      | 3,016                     | 12,637                 |
| Average Age                             | 34.1                     | 34.9                      | 36.7                   |
| Average Age (Male)                      | 28.3                     | 31.5                      | 35.0                   |
| Average Age (Female)                    | 43.2                     | 39.8                      | 39.0                   |
|                                         |                          |                           |                        |
|                                         |                          |                           |                        |
| HOUSEHOLDS & INCOME                     | <b>0.25 MILES</b>        | 0.5 MILES                 | 1 MILE                 |
| HOUSEHOLDS & INCOME<br>Total Households | <b>0.25 MILES</b><br>282 | <b>0.5 MILES</b><br>1,221 | <b>1 MILE</b><br>5,171 |
|                                         |                          |                           |                        |
| Total Households                        | 282                      | 1,221                     | 5,171                  |
| Total Households<br># of Persons per HH | 282<br>2.8               | 1,221<br>2.5              | 5,171<br>2.4           |