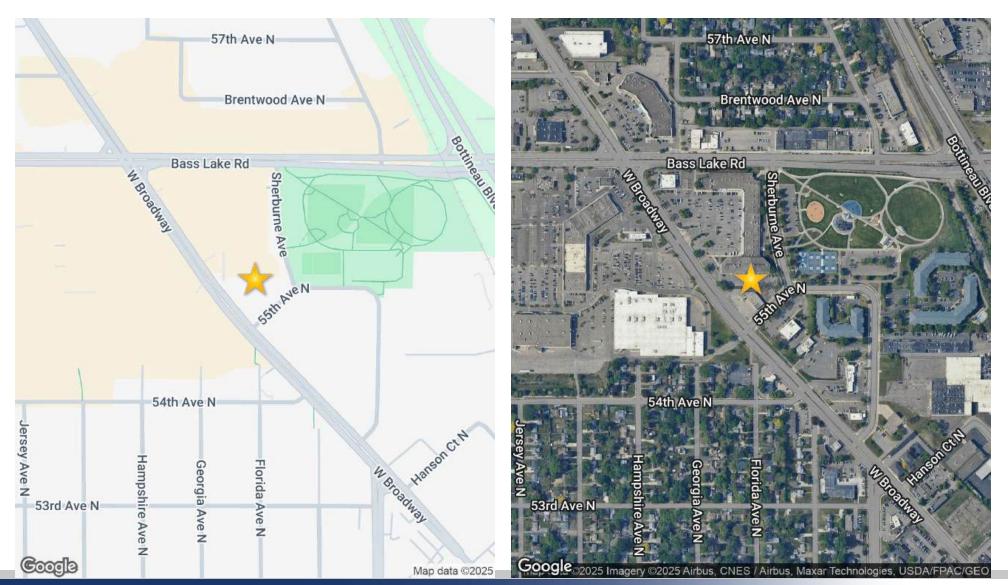

# 5500 W BROADWAY AVE

CRYSTAL, MN 55428

SECTION 1 / PAGE 5

|                                               | PROPERTY DETAILS     | \$1,075,000         | SALE PRICE           |
|-----------------------------------------------|----------------------|---------------------|----------------------|
| Reta                                          | Property Type        |                     |                      |
| TC - Town Center Core Distri                  | Zoning               |                     |                      |
| 0.75 Acre                                     | Lot Size             |                     | LOCATION INFORMATION |
| 051182144004                                  | APN#                 | 5500 W Broadway Ave | Street Address       |
| 24                                            | Lot Frontage         | Crystal, MN 55428   | City, State, Zip     |
| 25                                            | Lot Depth            | Hennepin/118        | County/Township      |
| Ye                                            | Corner Property      | 21                  | Range                |
| 11,23                                         | Traffic Count        | 05                  | Section              |
| W Broadway Av                                 | Traffic Count Street | Yes                 | Signal Intersection  |
| \$34,420.2                                    | 2023 Taxes           |                     |                      |
|                                               |                      |                     | BUILDING INFORMATION |
| ATION                                         | PARKING & TRANSPORTA | 6,650 SF            | Building Size        |
| Surfac                                        | Parking Type         | 0%                  | Occupancy %          |
|                                               | Number Of Spaces     | Single              | Tenancy              |
| Parking lot with 16 spaces & 1 handicap space | Parking Description  | 1                   | Number Of Floors     |
|                                               |                      | 1981                | Year Built           |
|                                               |                      | 6,650 SF            | Gross Leasable Area  |
|                                               |                      | Existing            | Construction Status  |
|                                               |                      | Yes                 | Free Standing        |

# **TRAFFIC COUNT**

W Broadway Ave

Sherburne Ave

55th Ave N

11,236 Vehicles Per Day

2,789 Vehicles Per Day

1,707 Vehicles Per Day