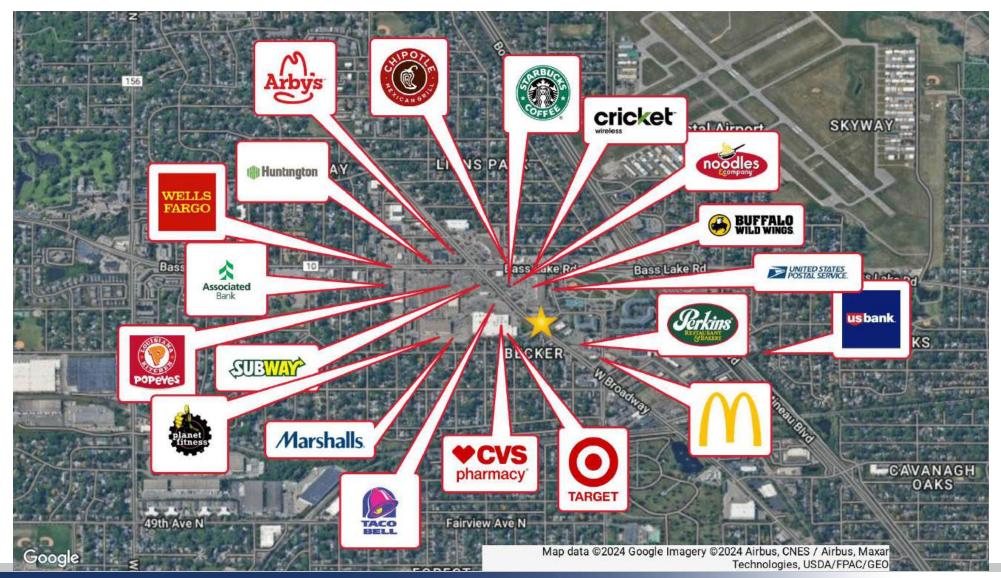

#### **PROPERTY OVERVIEW**

Results Commercial is pleased to present For Sale this 6,650 SF former Goodyear Tire building in Crystal, MN. Located on an excellent, high traffic, high visibility corner of West Broadway Avenue and 55th Avenue North, this building has easy access to highways and is surrounded by many strong retailers. No automotive repair or servicing permitted. Ready for a new owner user or redevelopment with 86 Apartment Units already approved by the city. Currently zoned TC - Town Center Core District.

This former Goodyear Tire shop presents many opportunities for a new user. The building has a large retail storefront, 2 offices, workshop with 6 bays and overhead doors, plus 1 bay and overhead door in the back of the building along with ample room for storage. There are 3 bathrooms with 2 in the retail/office space and 1 in the workshop.

Plenty of parking with 16 spots in the front with additional room for parking in the rear of the building. 5500 W Broadway Avenue is in a designated Opportunity Zone established to incentivize investment into the community and neighborhood. This building is currently vacant and ready for its new phase!