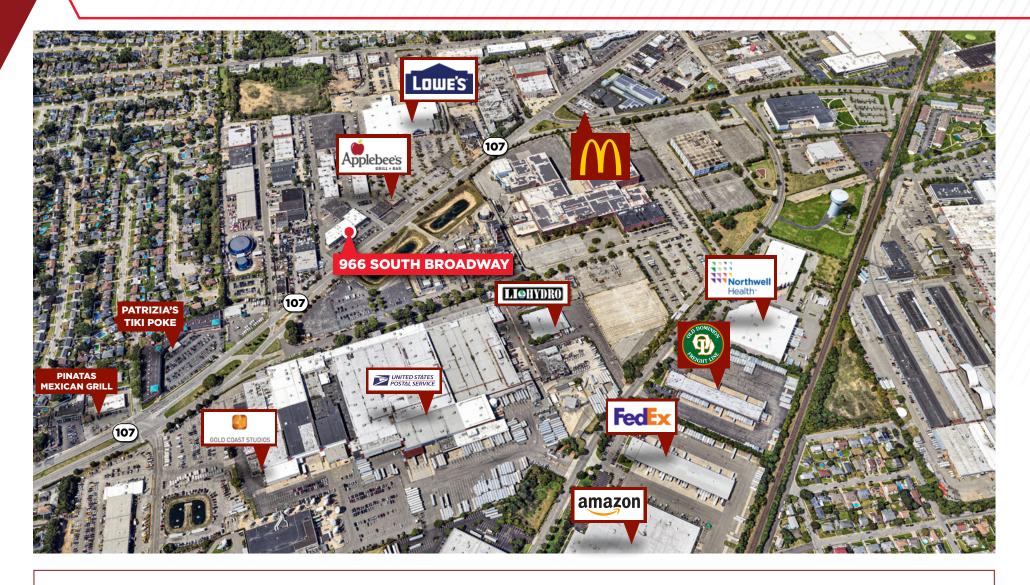

- Great signage exposure on heavily trafficked S Broadway (NY-107)
- Close proximity to Bethpage LIRR (5 min drive) and Hicksville LIRR (7 min drive)
- N80 bus stop directly in front of building
- Shopping center tenants include Islandwide Physical Therapy, PrintScan, DCAP Insurance, and The Tax Zone

966 S Broadway is conveniently located in the Quality Plaza Shopping Center in the vibrant and bustling community of Hicksville. It is situated on the heavily-trafficked Route 107 with 33,000+ vehicles passing daily. 400+ parking spaces ensures convenience for customers and employees. 966 S Broadway is situated in a densely populated area, with over 175,000 residents within a 3-mile radius and is surrounded by many national retail brands including Lowe's, Applebee's and Planet Fitness. The location has great signage opportunities ensuring maximum visibility for your brand. Convenient access to the Hicksville and Bethpage LIRR stations, as well as the N80 bus stop directly in front enhances connectivity.