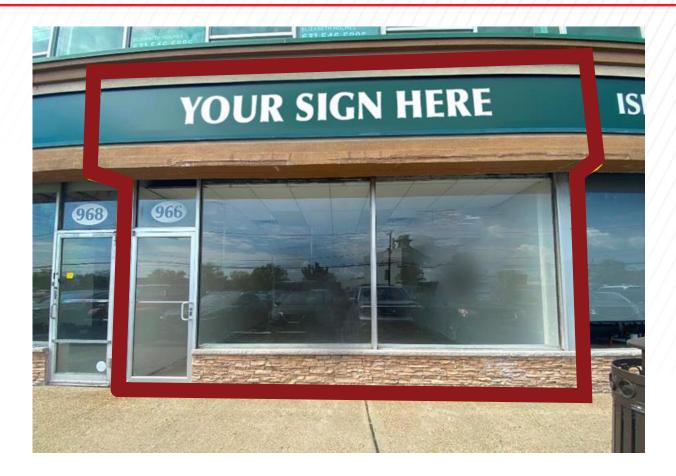

## 1,629 SF FOR LEASE | RETAIL/MEDICAL

- Great signage exposure on heavily trafficked S Broadway (NY-107)
- Close proximity to Bethpage LIRR (5 min drive) and Hicksville LIRR (7 min drive)
- N80 bus stop directly in front of building
- Shopping center tenants include Islandwide Physical Therapy, PrintScan, DCAP Insurance, and The Tax Zone