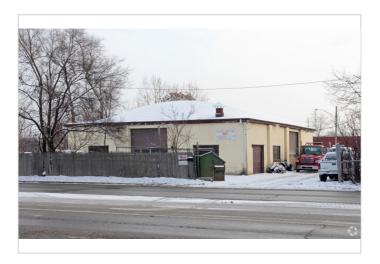

# 200 E Palatine Rd

# **Arlington Heights, IL 60004 - Schaumburg Area Submarket** Fully Leased Building

7,247 SF Retail Auto Repair Building

| u |  |  |  |
|---|--|--|--|
|   |  |  |  |
|   |  |  |  |

Construction

| Туре          | 3 Star Retail Auto Repair |             |        |
|---------------|---------------------------|-------------|--------|
| GLA           | 7,247 SF                  | Tenancy     | Single |
| Stories       | 1                         | Owner Occup | No     |
| Typical Floor | 7,247 SF                  |             |        |
| Docks         | None                      |             |        |

Property ID: 9286536

**Primary Photo** 

**Building Photo** 

Schaumburg Area Office Submarket Map

Northwest Office Market Map

Chicago Office Submarket Overview Map

Chicago Office Market Overview Map