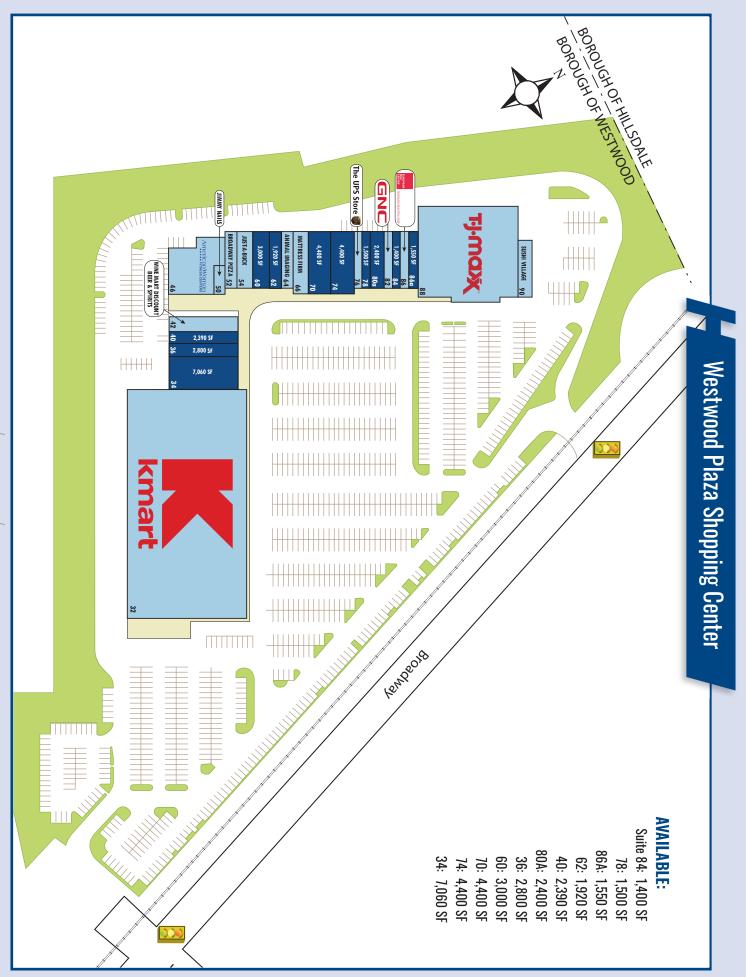

**Westwood Plaza** is a well established shopping center located on highly-traveled Broadway in Westwood, New Jersey. The 174,275 square foot center offers abundant parking and a strong mix of retailers including anchors K-Mart and TJ Maxx. Westwood Plaza's ease of access, prime location, and strong demographics result in one of the most successful neighborhood centers in Bergen County.

## **KEY TENANTS**

TJ Maxx K-Mart GNC The UPS Store European Wax Center

## **PARKING SPACES**

+/- 1,000

| DEMOGRAPHICS          | 1 MI.     | 3 MI.     | 5 MI.     |
|-----------------------|-----------|-----------|-----------|
| POPULATION            | 15,378    | 73,144    | 232,464   |
| AVG. HOUSEHOLD INCOME | \$154,599 | \$172,053 | \$169,230 |