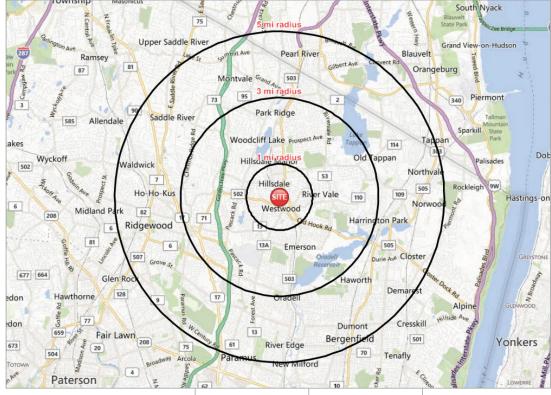

## **PARKING SPACES**

+/- 1,000

| DEMOGRAPHICS          | 1 MI.     | 3 MI.     | 5 MI.     |
|-----------------------|-----------|-----------|-----------|
| POPULATION            | 15,378    | 73,144    | 232,464   |
| AVG. HOUSEHOLD INCOME | \$154,599 | \$172,053 | \$169,230 |