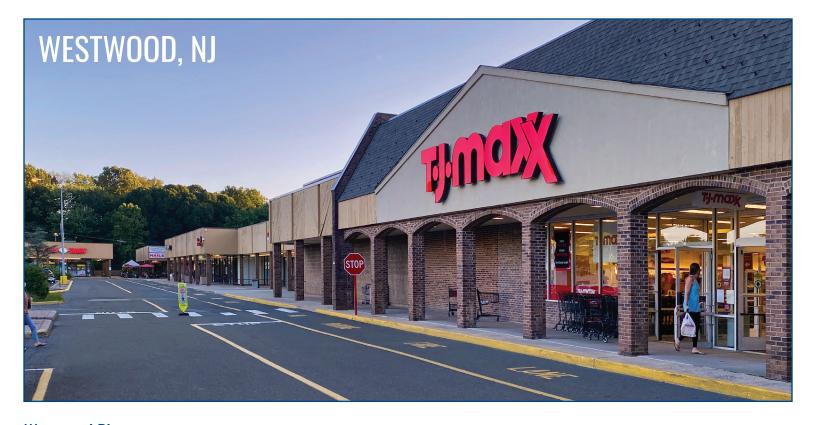

**Westwood Plaza** is a well established shopping center located on highly-traveled Broadway in Westwood, New Jersey. The 174,275 square foot center offers abundant parking and a strong mix of retailers including anchors K-Mart and TJ Maxx. Westwood Plaza's ease of access, prime location, and strong demographics result in one of the most successful neighborhood centers in Bergen County.

## **KEY TENANTS**

TJ Maxx K-Mart GNC The UPS Store European Wax Center