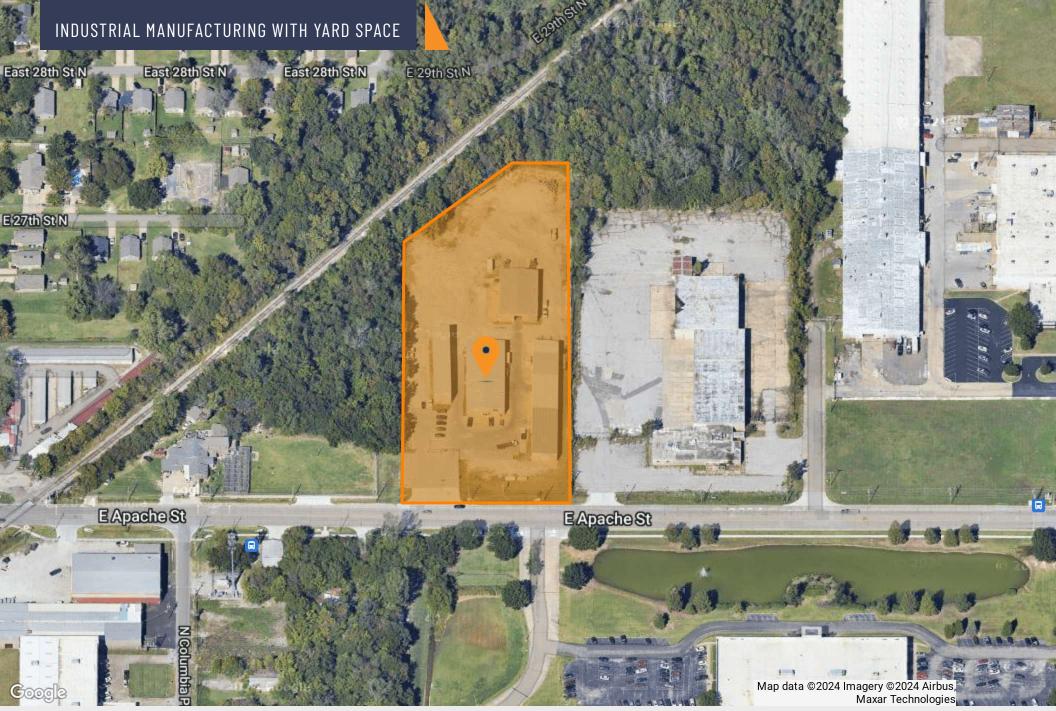

## 2751 E Apache St, Tulsa, OK 74110

Seize the opportunity to lease a large acreage industrial property in the In-demand Tulsa Market. Situated at 2751 E Apache St, this expansive property encompasses 29,050 square feet of versatile industrial space, spread across four pre-engineered structures on a 4.77-acre paved and hard packed gravel site. This facility offers ample space and equipment to accommodate a wide range of industrial operations, making it an ideal location for businesses seeking growth and operational efficiency with excess yard. The site is available for purchase as well,

## **Property Highlights**

- - 29,050 SF across 4 buildings
- -Main Building (A): 9,000 SF office/warehouse
- -East Building (B): 10,000 SF warehouse
- -North Building (C): 6,000 SF warehouse
- -West Building (D): 4,050 Sf storage
- - ±4.77 acre graveled lot

## **Offering Summary**

| LEASE RATE:   | \$5.50 SF/yr (NNN) |
|---------------|--------------------|
| SALE PRICE:   | \$2,650,000        |
| AVAILABLE SF: | 29,050 SF          |
| LOT SIZE:     | 4.77 Acres         |