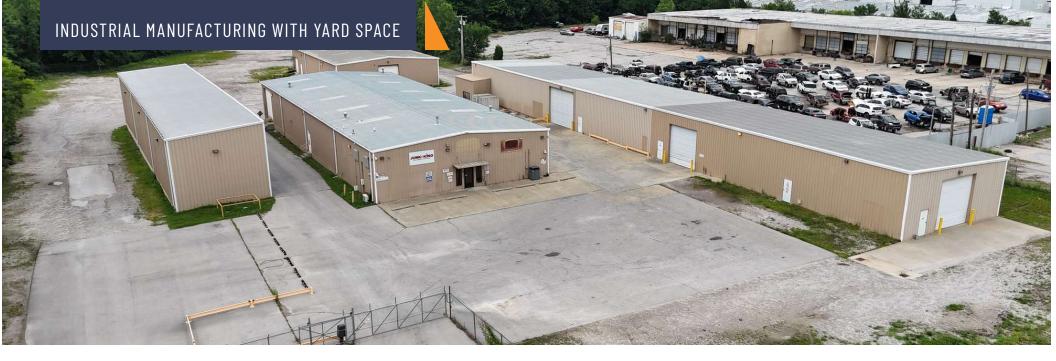

## 2751 E Apache St, Tulsa, OK 74110

Seize the opportunity to lease a large acreage industrial property in the In-demand Tulsa Market. Situated at 2751 E Apache St, this expansive property encompasses 29,050 square feet of versatile industrial space, spread across four pre-engineered structures on a 4.77-acre paved and hard packed gravel site. This facility offers ample space and equipment to accommodate a wide range of industrial operations, making it an ideal location for businesses seeking growth and operational efficiency with excess yard. The site is available for purchase as well,

## **Property Highlights**

- - 29,050 SF across 4 buildings
- -Main Building (A): 9,000 SF office/warehouse
- -East Building (B): 10,000 SF warehouse
- -North Building (C): 6,000 SF warehouse
- -West Building (D): 4,050 Sf storage
- - ±4.77 acre graveled lot

## **Building Details**

- Main Building (A): 9,000 SF (60'x150')
- East Building (B): 10,000 SF (40'x250')
- North Building (C): 6,000 SF (60'x100')
- West Covered Storage Building (D): 4,050 SF (27'x150')
- (2) Large air compressors with air lines ran throughout
- 480V 3 Phase Power