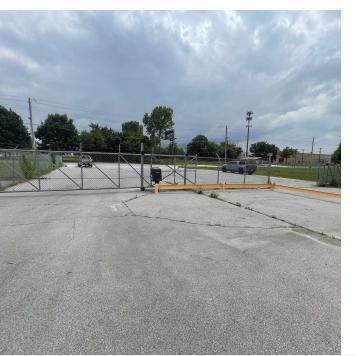

## 2751 E Apache St, Tulsa, OK 74110

Seize the opportunity to lease a large acreage industrial property in the In-demand Tulsa Market. Situated at 2751 E Apache St, this expansive property encompasses 29,050 square feet of versatile industrial space, spread across four pre-engineered structures on a 4.77-acre paved and hard packed gravel site. This facility offers ample space and equipment to accommodate a wide range of industrial operations, making it an ideal location for businesses seeking growth and operational efficiency with excess yard. The site is available for purchase as well,

## **Property Highlights**

- - 29,050 SF across 4 buildings
- -Main Building (A): 9,000 SF office/warehouse
- -East Building (B): 10,000 SF warehouse
- -North Building (C): 6,000 SF warehouse
- -West Building (D): 4,050 Sf storage
- - ±4.77 acre graveled lot