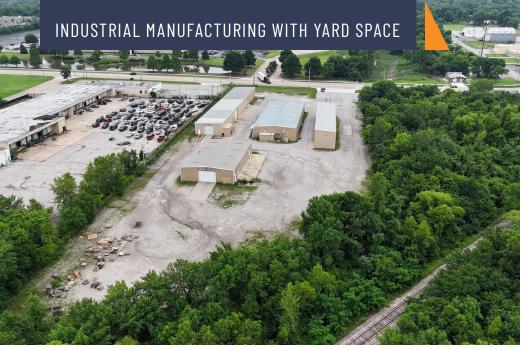

## 2751 E Apache St, Tulsa, OK 74110

Seize the opportunity to lease a large acreage industrial property in the In-demand Tulsa Market. Situated at 2751 E Apache St, this expansive property encompasses 29,050 square feet of versatile industrial space, spread across four pre-engineered structures on a 4.77-acre paved and hard packed gravel site. This facility offers ample space and equipment to accommodate a wide range of industrial operations, making it an ideal location for businesses seeking growth and operational efficiency with excess yard. The site is available for purchase as well,

## **Property Highlights**

- - 29,050 SF across 4 buildings
- -Main Building (A): 9,000 SF office/warehouse
- -East Building (B): 10,000 SF warehouse
- -North Building (C): 6,000 SF warehouse
- -West Building (D): 4,050 Sf storage
- - ±4.77 acre graveled lot