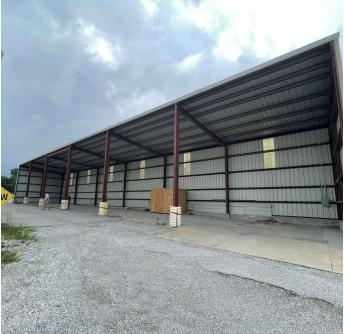

## 2751 E Apache St, Tulsa, OK 74110

Seize the opportunity to lease a large acreage industrial property in the In-demand Tulsa Market. Situated at 2751 E Apache St, this expansive property encompasses 29,050 square feet of versatile industrial space, spread across four pre-engineered structures on a 4.77-acre paved and hard packed gravel site. This facility offers ample space and equipment to accommodate a wide range of industrial operations, making it an ideal location for businesses seeking growth and operational efficiency with excess yard. The site is available for purchase as well,

## **Property Highlights**

- - 29,050 SF across 4 buildings
- -Main Building (A): 9,000 SF office/warehouse
- -East Building (B): 10,000 SF warehouse
- -North Building (C): 6,000 SF warehouse
- -West Building (D): 4,050 Sf storage
- - ±4.77 acre graveled lot

## **Building Details**

- Main Building (A): 9,000 SF (60'x150')
- East Building (B): 10,000 SF (40'x250')
- North Building (C): 6,000 SF (60'x100')
- West Covered Storage Building (D): 4,050 SF (27'x150')
- (2) Large air compressors with air lines ran throughout
- 480V 3 Phase Power