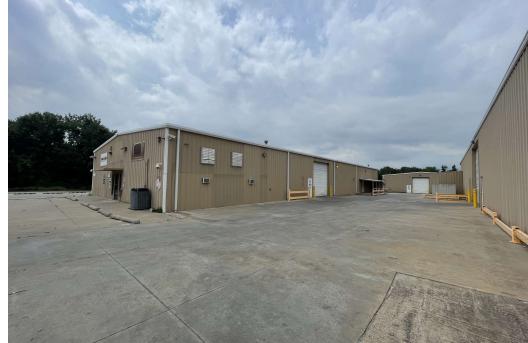

## 2751 E Apache St, Tulsa, OK 74110

Seize the opportunity to lease a large acreage industrial property in the In-demand Tulsa Market. Situated at 2751 E Apache St, this expansive property encompasses 29,050 square feet of versatile industrial space, spread across four pre-engineered structures on a 4.77-acre paved and hard packed gravel site. This facility offers ample space and equipment to accommodate a wide range of industrial operations, making it an ideal location for businesses seeking growth and operational efficiency with excess yard. The site is available for purchase as well,

## **Building Details**

- Main Building (A): 9,000 SF (60'x150')
- East Building (B): 10,000 SF (40'x250')
- North Building (C): 6,000 SF (60'x100')
- West Covered Storage Building (D): 4,050 SF (27'x150')
- (2) Large air compressors with air lines ran throughout
- 480V 3 Phase Power