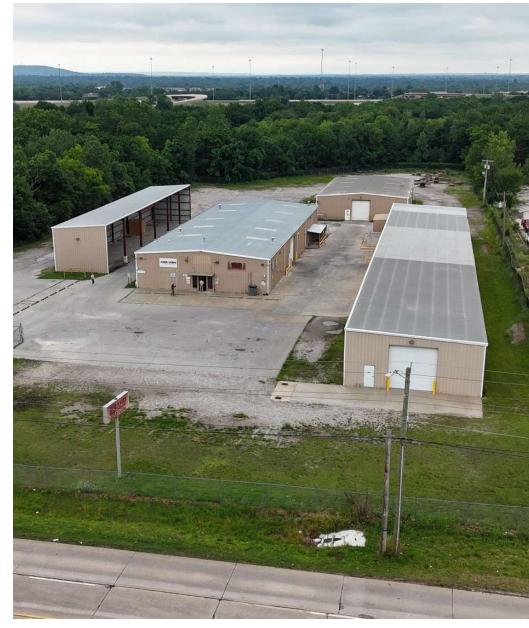

## 2751 E Apache St, Tulsa, OK 74110

Seize the opportunity to lease a large acreage industrial property in the In-demand Tulsa Market. Situated at 2751 E Apache St, this expansive property encompasses 29,050 square feet of versatile industrial space, spread across four pre-engineered structures on a 4.77-acre paved and hard packed gravel site. This facility offers ample space and equipment to accommodate a wide range of industrial operations, making it an ideal location for businesses seeking growth and operational efficiency with excess yard. The site is available for purchase as well,

## **Property Highlights**

- - 29,050 SF across 4 buildings
- -Main Building (A): 9,000 SF office/warehouse
- -East Building (B): 10,000 SF warehouse
- -North Building (C): 6,000 SF warehouse
- -West Building (D): 4,050 Sf storage
- - ±4.77 acre graveled lot

## **Building Details**

- Main Building (A): 9,000 SF (60'x150')
- East Building (B): 10,000 SF (40'x250')
- North Building (C): 6,000 SF (60'x100')
- West Covered Storage Building (D): 4,050 SF (27'x150')
- (2) Large air compressors with air lines ran throughout
- 480V 3 Phase Power