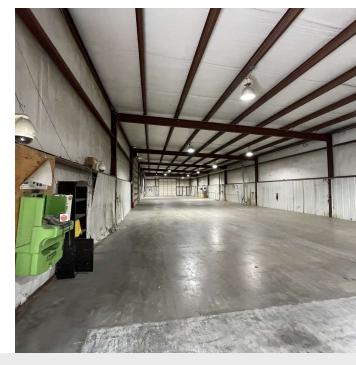

## 2751 E Apache St, Tulsa, OK 74110

Seize the opportunity to lease a large acreage industrial property in the In-demand Tulsa Market. Situated at 2751 E Apache St, this expansive property encompasses 29,050 square feet of versatile industrial space, spread across four pre-engineered structures on a 4.77-acre paved and hard packed gravel site. This facility offers ample space and equipment to accommodate a wide range of industrial operations, making it an ideal location for businesses seeking growth and operational efficiency with excess yard. The site is available for purchase as well,

## **Building Details**

- Main Building (A): 9,000 SF (60'x150')
- East Building (B): 10,000 SF (40'x250')
- North Building (C): 6,000 SF (60'x100')
- West Covered Storage Building (D): 4,050 SF (27'x150')
- (2) Large air compressors with air lines ran throughout
- 480V 3 Phase Power