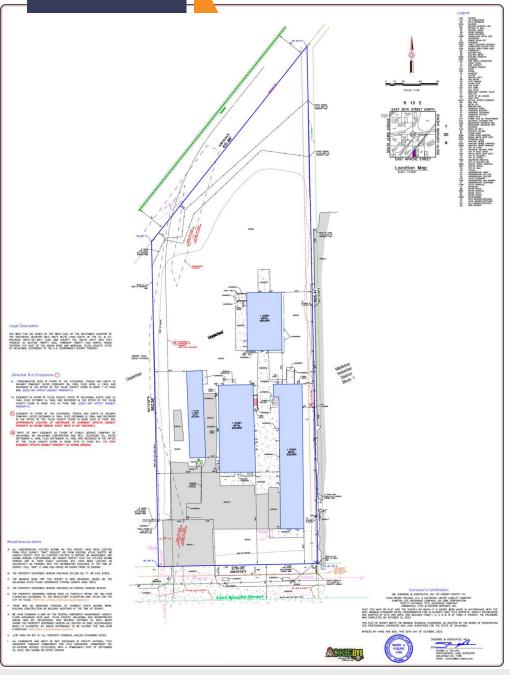

## 2751 E Apache St, Tulsa, OK 74110

Seize the opportunity to lease a large acreage industrial property in the In-demand Tulsa Market. Situated at 2751 E Apache St, this expansive property encompasses 29,050 square feet of versatile industrial space, spread across four pre-engineered structures on a 4.77-acre paved and hard packed gravel site. This facility offers ample space and equipment to accommodate a wide range of industrial operations, making it an ideal location for businesses seeking growth and operational efficiency with excess yard. The site is available for purchase as well,

## **Property Highlights**

- - 29,050 SF across 4 buildings
- -Main Building (A): 9,000 SF office/warehouse
- -East Building (B): 10,000 SF warehouse
- -North Building (C): 6,000 SF warehouse
- -West Building (D): 4,050 Sf storage
- - ±4.77 acre graveled lot

## **Building Details**

- Main Building (A): 9,000 SF (60'x150')
- East Building (B): 10,000 SF (40'x250')
- North Building (C): 6,000 SF (60'x100')
- West Covered Storage Building (D): 4,050 SF (27'x150')
- (2) Large air compressors with air lines ran throughout
- 480V 3 Phase Power