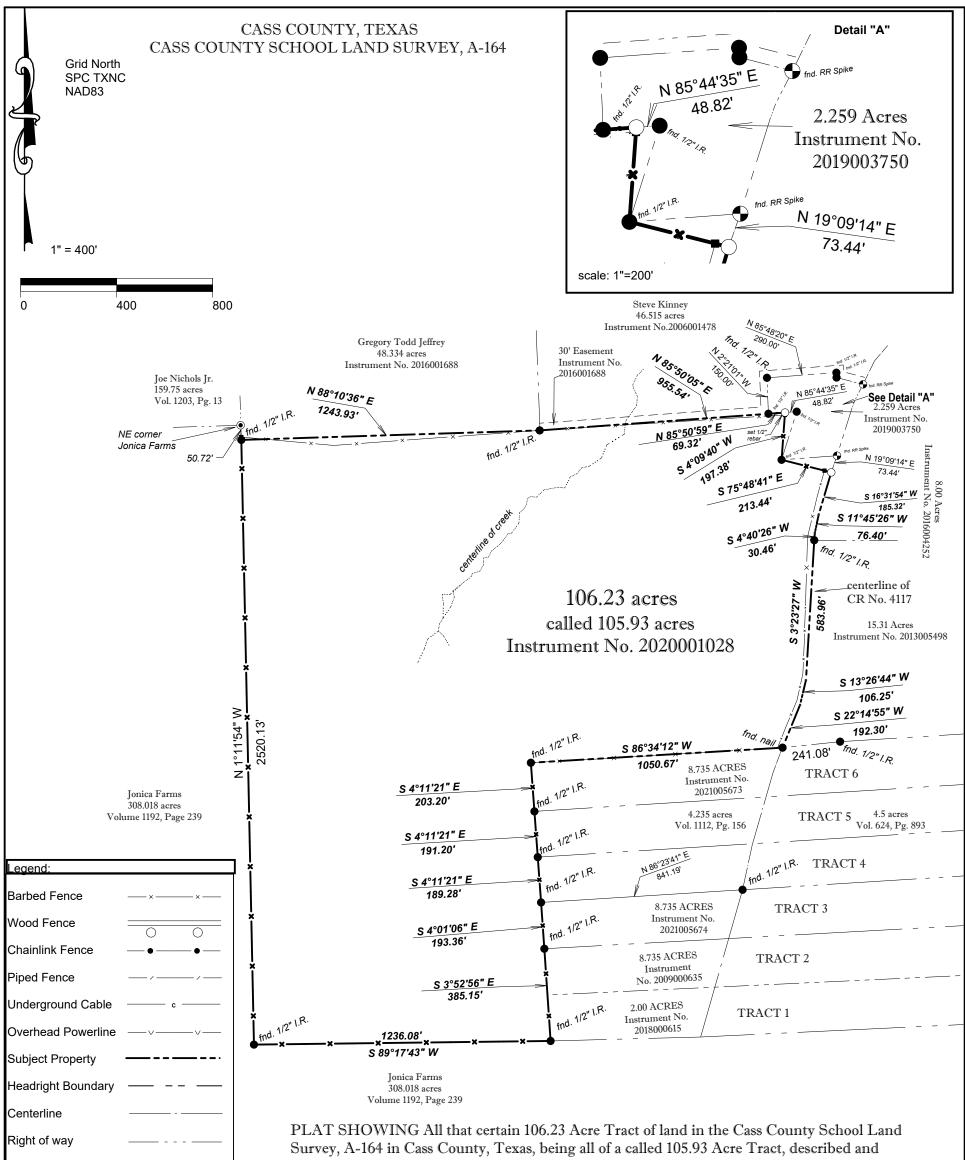

recorded in Instrument No. 2020001028 of the Official Public Records of Cass County, TX.

I, Benjamin K. Fontenot, Registered Professional Land Surveyor hereby certify that this plat reflects a survey made upon the ground, under my supervision, that the metes and bounds shown hereon truly represents the boundaries of the property, that there are no encroachments or visible easements on or across the property, except as shown, January 20, 2022