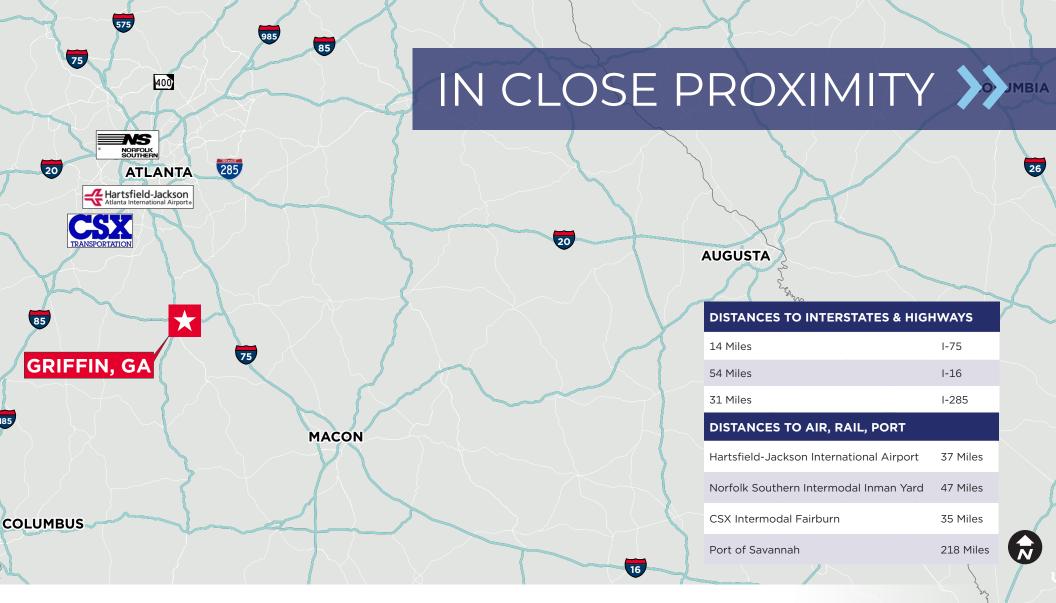

# 1245 CARVER RD

1245 CARVER RD, GRIFFIN, GA

1,367,500 SF Build to Suit Available for Lease or Sale

97 Acres

Zoned Heavy Industrial

Less Than A Mile To Highway 41

Eligible For Tier 1 **County Job Tax Credits** 

500,000 SF to 1,367,500 SF BTS

Potential For Rail Spur

245 Trailer Spaces

334 Auto Spaces