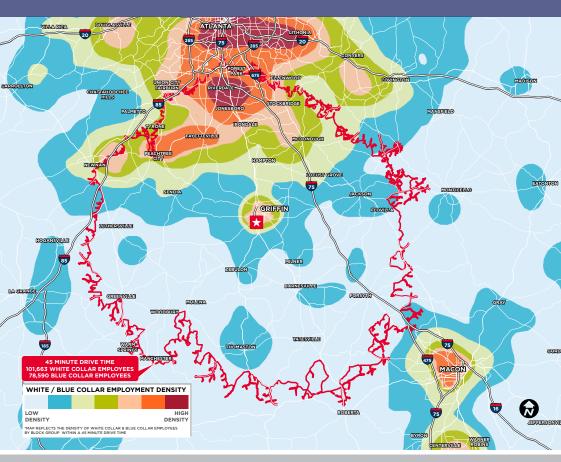

DITS**

Georgia provides a statewide job tax credit that could benefit companies located at 1245 Carver Road. Tier 1 County job tax credits available for this location are \$4,000 per net new job\* for 5 years, which can offset 100% of state income tax liability (excess may be applied against employee withholding up to \$3,500/job) with a 10 year carry forward.

\*A minimum of 2 net new jobs paying the minimum wage requirement is required to realize this benefit.

## WHO QUALIFIES?

To qualify, the Georgia facility must be engaged in, or the headquarters of, a specified industry including:

- Manufacturing
- Warehouse, Distribution, Logistics
- Software Development
- FinTech

- Data Centers
- Contact Centers
- Telecommunications
- Research and Development Facilities

# LABOR HEAT MAP >>>



# JOB TAX CREDIT CALCULATION

A manufacturing facility chooses to locate to 1245 Carver Road, and creates 100 jobs new to Georgia, which are maintained for 5 years.



Job Tax Credits are subject to program requirements as outlined in O.C.G.A. § 48-7-40 and rules published by the Georgia Department of Community Affairs in Chapter 110-9.1 and the Georgia Department of Revenue in Regulation 560-7-8-.36.





### For Leasing Information, Please Contact:

#### **GILBERT VALDEZ, SIOR**

Managing Director Mobile +1 404 509 4482 Office +1 404 853 5207 gilbert.valdez@cushwake.com

#### **COURTNEY OLDENBURG**

Director Mobile +1 770 543 9364 Office +1 470 639 4915 courtney.oldenburg@cushwake.com



©2022 Cushman & Wakefield. All rights reserved. The information contained in this communication is