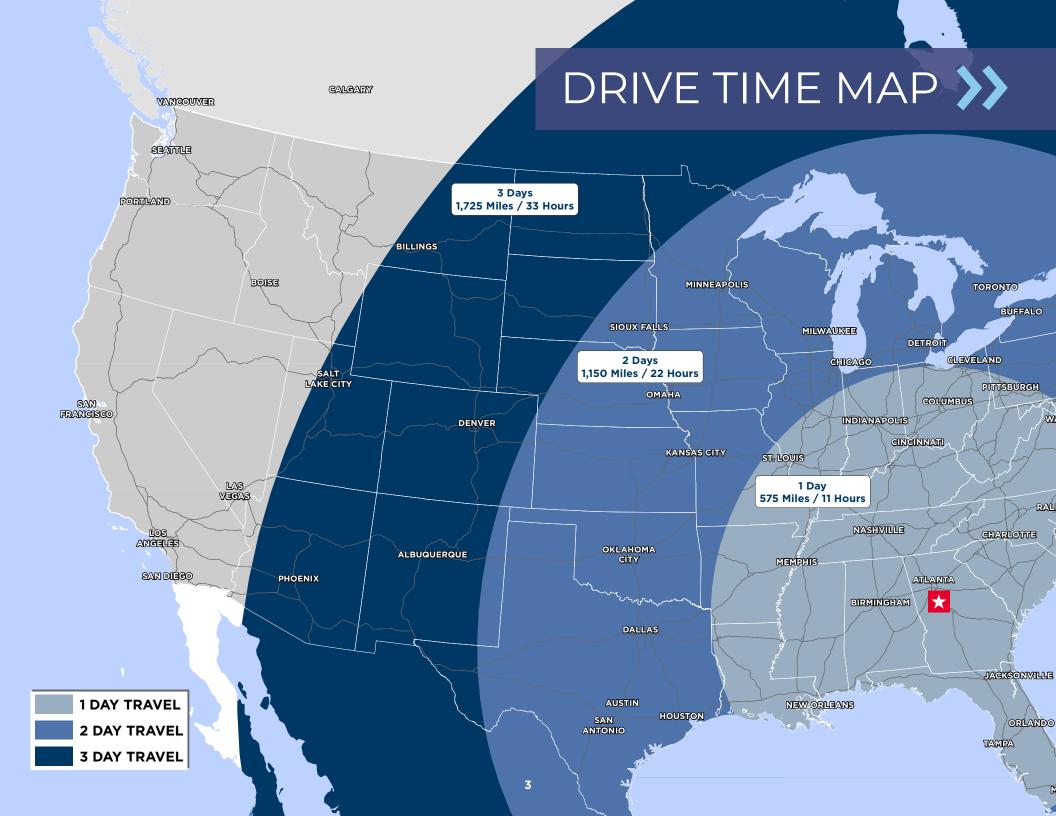

# 1245 CARVER RD

1245 CARVER RD, GRIFFIN, GA

1,367,500 SF Build to Suit Available for Lease or Sale

97 Acres

Zoned Heavy Industrial

Less Than A Mile To Highway 41

Eligible For Tier 1 **County Job Tax Credits** 

500,000 SF to 1,367,500 SF BTS

Potential For Rail Spur

245 Trailer Spaces

334 Auto Spaces