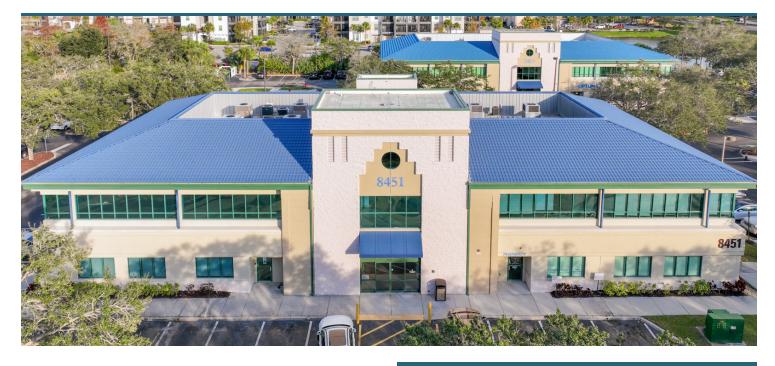

8451 SHADE AVE SARASOTA, FL 34243

#### **PROPERTY DESCRIPTION**

Professional medical office park comprised of 3 buildings with multiple units for lease on the heavily traveled University Pkwy corridor. Located at the Northeast corner of the signalized intersection of University Parkway and Shade Ave, University Health Park provides medical users with a unique opportunity to lease space in a well maintained medical park. This office park offers convenient ingress & egress as well as ample parking for staff & customers.

#### **PROPERTY HIGHLIGHTS**

- Beautiful Medical Spaces
- Easy Access From Signalized Intersection
- Flexible Floorplans
- Well Maintained Medical Office Park