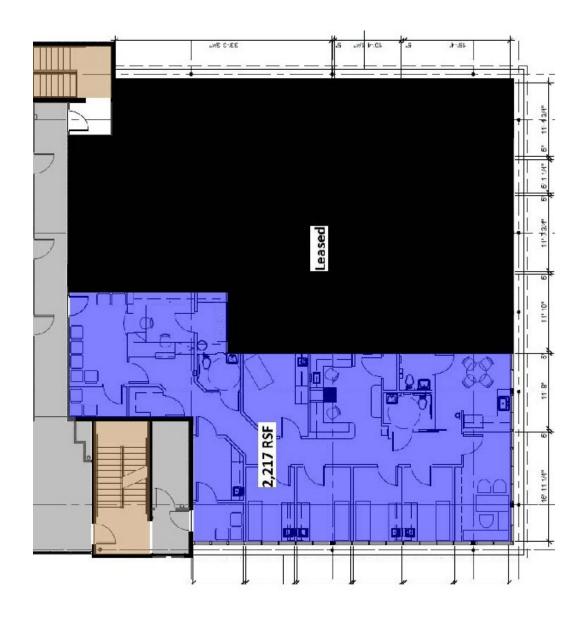

#### OFFERING SUMMARY

| Lease Rate:    | \$22.00 SF/yr (NNN) |
|----------------|---------------------|
| Available SF:  | 2,217 SF            |
| Building Size: | 27,640 SF           |

| DEMOGRAPHICS      | 1 MILE   | 3 MILES  | 5 MILES  |
|-------------------|----------|----------|----------|
| Total Households  | 2,327    | 27,815   | 87,050   |
| Total Population  | 4,545    | 58,347   | 170,939  |
| Average HH Income | \$62,021 | \$59,875 | \$65,157 |

8451 SHADE AVE SARASOTA, FL 34243

| LEASE INFORMATION |          |             |               |
|-------------------|----------|-------------|---------------|
| Lease Type:       | NNN      | Lease Term: | Negotiable    |
| Total Space:      | 2,217 SF | Lease Rate: | \$22.00 SF/yr |

#### **AVAILABLE SPACES**

| SUITE                       | TENANT    | SIZE (SF) | LEASE TYPE | LEASE RATE    | DESCRIPTION |
|-----------------------------|-----------|-----------|------------|---------------|-------------|
| 8451 Shade Ave Suite 207    | Available | 2,217 SF  | NNN        | \$22.00 SF/yr | -           |
| 8451 N Shade Ave. Suite 107 | Available | 2,217 SF  | NNN        | \$22.00 SF/yr | -           |