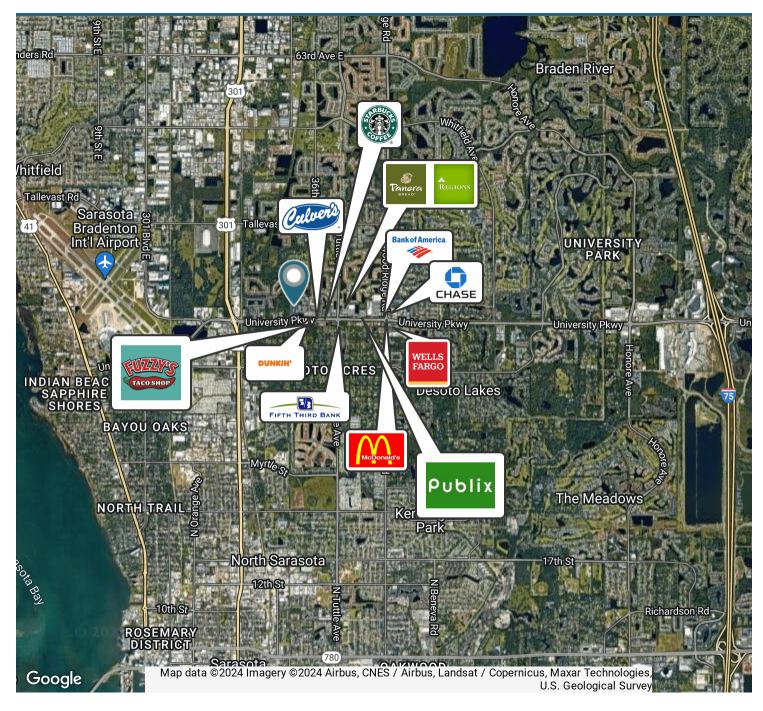

8451 SHADE AVE SARASOTA, FL 34243

#### **PROPERTY DESCRIPTION**

Professional medical office park comprised of 3 buildings with multiple units for lease on the heavily traveled University Pkwy corridor. Located at the Northeast corner of the signalized intersection of University Parkway and Shade Ave, University Health Park provides medical users with a unique opportunity to lease space in a well maintained medical park. This office park offers convenient ingress & egress as well as ample parking for staff & customers.