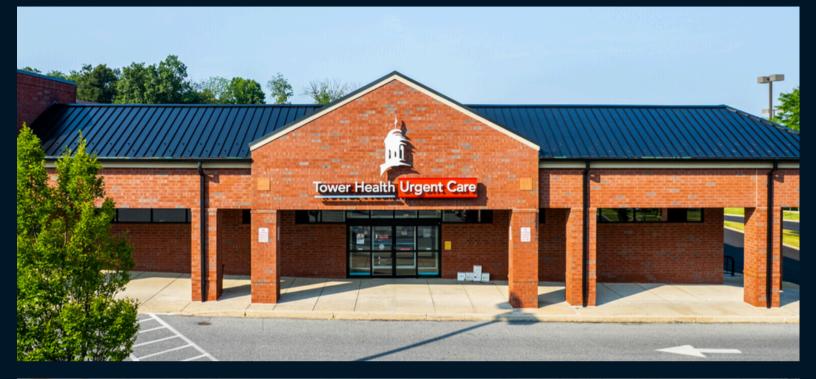

# For lease

12,000 SF Available Medical Office Space

#### **Property specifications**

- Medical Office Space plug & play
- Former Urgent Care, perfect for Urgent Care, Imaging, ASC, Specialty Medical Office
- 12,000 SF end cap
- Fully ADA accessible
- Signage opportunity
- Abundance of parking
- Direct access to Route 100, Route 113 & PA Turnpike
- Located in a regional retail shopping center with superstores, grocery and restaurants

## 240-278 Eagleview Blvd. Exton, PA

**JLL** SEE A BRIGHTER WAY