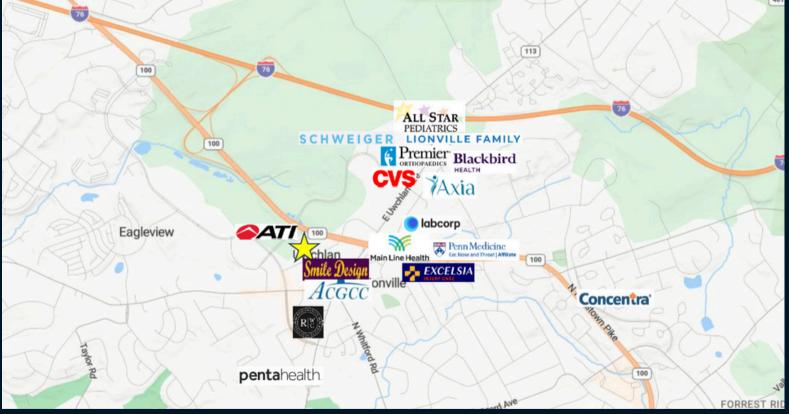

#### **Property specifications**

- Medical Office Space plug & play
- Former Urgent Care, perfect for Urgent Care, Imaging, ASC, Specialty Medical Office
- 12,000 SF end cap
- Fully ADA accessible
- Signage opportunity
- Abundance of parking
- Direct access to Route 100, Route 113 & PA Turnpike
- Located in a regional retail shopping center with superstores, grocery and restaurants