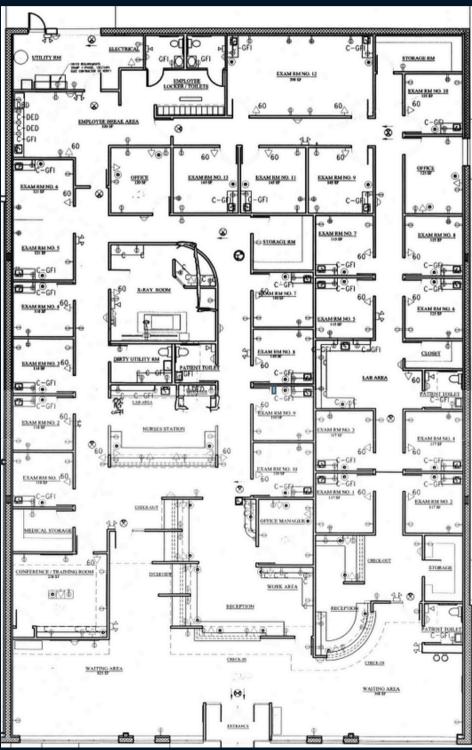

# For lease

12,000 SF Available Medical Office Space

#### **Property specifications**

- Medical Office Space plug & play
- Former Urgent Care, perfect for Urgent Care, Imaging, ASC, Specialty Medical Office
- 12,000 SF end cap
- Fully ADA accessible
- Signage opportunity
- Abundance of parking
- Direct access to Route 100, Route 113 & PA Turnpike
- Located in a regional retail shopping center with superstores, grocery and restaurants