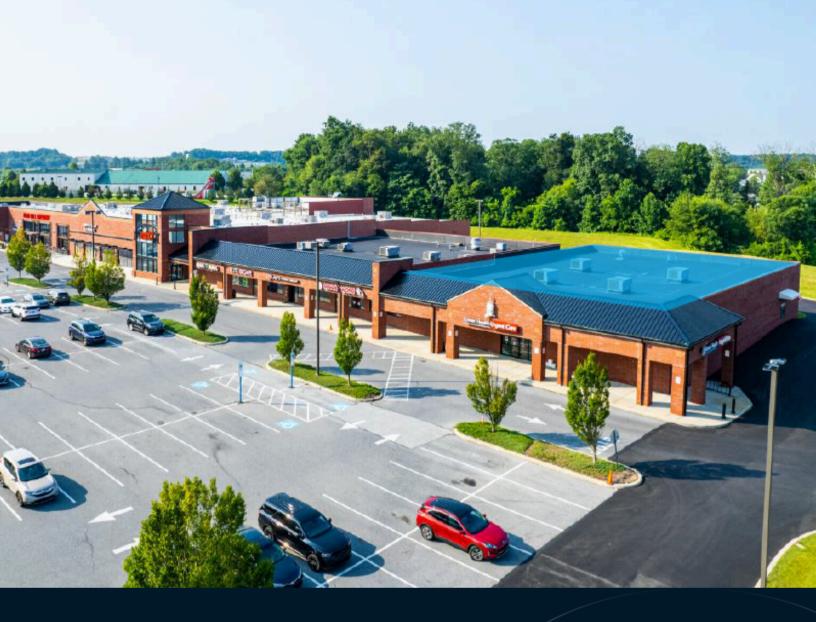

# For lease

12,000 SF Available Medical Office Space

#### **Property specifications**

- Medical Office Space plug & play
- Former Urgent Care, perfect for Urgent Care, Imaging, ASC, Specialty Medical Office
- 12,000 SF end cap
- Fully ADA accessible
- Signage opportunity
- Abundance of parking
- Direct access to Route 100, Route 113 & PA Turnpike
- Located in a regional retail shopping center with superstores, grocery and restaurants

## 240-278 Eagleview Blvd. Exton, PA

**JLL** SEE A BRIGHTER WAY