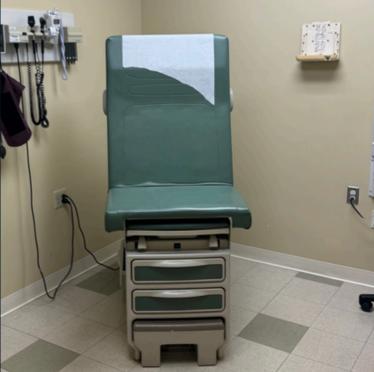

#### **Property specifications**

- Medical Office Space plug & play
- Former Urgent Care, perfect for Urgent Care, Imaging, ASC, Specialty Medical Office
- 12,000 SF end cap
- Fully ADA accessible
- Signage opportunity
- Abundance of parking
- Direct access to Route 100, Route 113 & PA Turnpike
- Located in a regional retail shopping center with superstores, grocery and restaurants