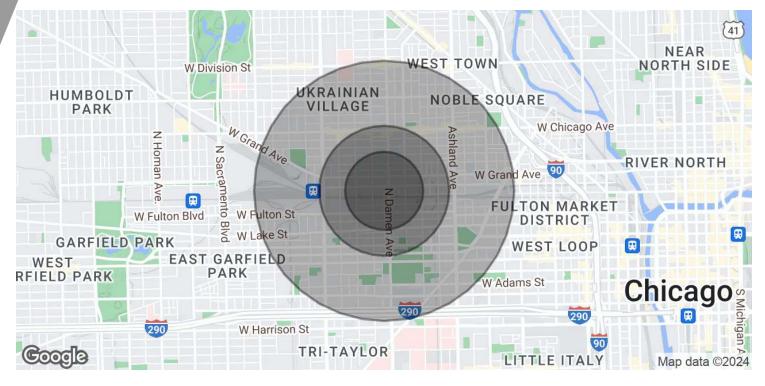

Chicago, IL 60612

| POPULATION           | 0.3 MILES | 0.5 MILES | 1 MILE |
|----------------------|-----------|-----------|--------|
| Total Population     | 1,030     | 8,273     | 45,095 |
| Average Age          | 37        | 36        | 37     |
| Average Age (Male)   | 36        | 36        | 36     |
| Average Age (Female) | 37        | 37        | 37     |

| HOUSEHOLDS & INCOME | 0.3 MILES | 0.5 MILES | 1 MILE    |
|---------------------|-----------|-----------|-----------|
| Total Households    | 467       | 3,752     | 22,212    |
| # of Persons per HH | 2.2       | 2.2       | 2         |
| Average HH Income   | \$152,772 | \$153,029 | \$152,725 |
| Average House Value | \$825,066 | \$736,480 | \$674,038 |

Demographics data derived from AlphaMap

PETER BIANCHI

0: 847.655.3361 C: 224.578.0947

pfb@mclennancos.com