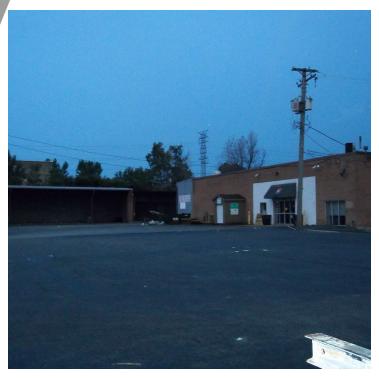

### **PROPERTY OVERVIEW**

Uncover an exceptional leasing opportunity with this prime industrial property in the heart of Chicago Kedzie Industrial Corridor. Boasting 14,000 square feet of versatile space, this property is tailor-made for lumber yard, distribution, warehouse, or industrial use. With PMD-4 zoning, tenants enjoy the flexibility to tailor the space to their specific operational needs. Its strategic location ensures seamless access to major transportation routes, facilitating efficient logistics and distribution operations. Industrial tenants seeking a strong foothold in the thriving Chicago market will find this property to be the ideal leasing solution. Don't miss this rare chance to secure prime industrial space in a sought-after location and drive your operations to new heights.

#### **PROPERTY HIGHLIGHTS**

- 14,000 square feet of adaptable space with approximately a 30,000 SF fenced in Yard
- Ideal for lumber yard, distribution, warehouse, or industrial use
- PMD-4 zoning for operational flexibility
- Strategic location with easy access to transportation routes
- - Suitable for tenants seeking a strong foothold in the vibrant Chicago market