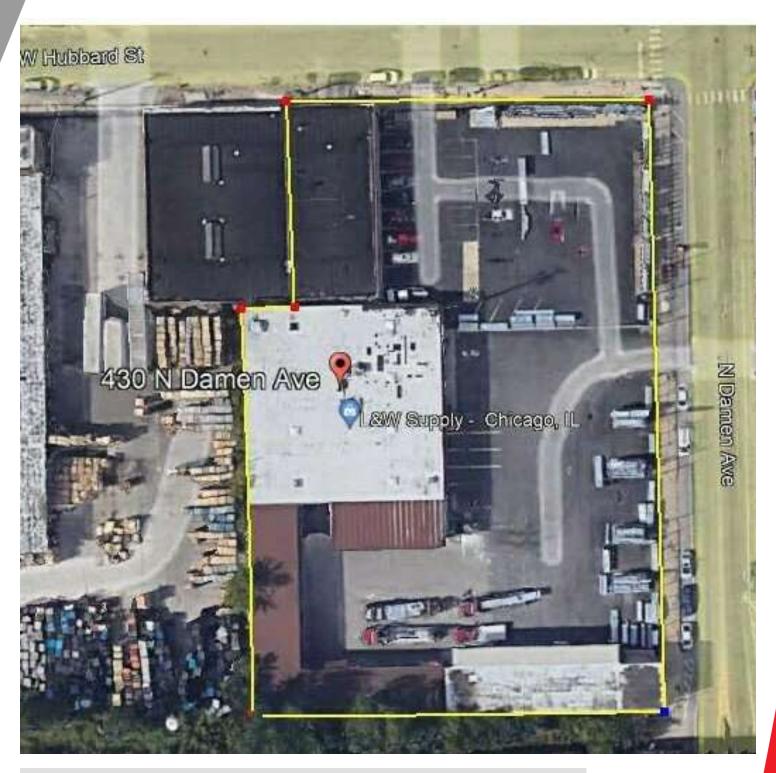

#### **OFFERING SUMMARY**

Available SF: 14,000 SF

Lease Rate: \$16.50 SF/yr (NNN)

Lot Size: 1.3 Acres

Building Size: 14,000 SF

Zoning: PMD-4

Market: Chicago

Submarket: Fulton

### **PROPERTY OVERVIEW**

Uncover an exceptional leasing opportunity with this prime industrial property in the heart of Chicago Kedzie Industrial Corridor. Boasting 14,000 square feet of versatile space, this property is tailor-made for lumber yard, distribution, warehouse, or industrial use. With PMD-4 zoning, tenants enjoy the flexibility to tailor the space to their specific operational needs. Its strategic location ensures seamless access to major transportation routes, facilitating efficient logistics and distribution operations. Industrial tenants seeking a strong foothold in the thriving Chicago market will find this property to be the ideal leasing solution. Don't miss this rare chance to secure prime industrial space in a sought-after location and drive your operations to new heights.

#### **PROPERTY HIGHLIGHTS**

- 14,000 square feet of adaptable space with approximately a 30,000 SF fenced in Yard
- Ideal for lumber yard, distribution, warehouse, or industrial use
- PMD-4 zoning for operational flexibility
- Strategic location with easy access to transportation routes
- - Suitable for tenants seeking a strong foothold in the vibrant Chicago market