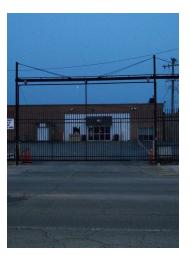

### **PROPERTY OVERVIEW**

Uncover an exceptional leasing opportunity with this prime industrial property in the heart of Chicago Kedzie Industrial Corridor. Boasting 14,000 square feet of versatile space, this property is tailor-made for lumber yard, distribution, warehouse, or industrial use. With PMD-4 zoning, tenants enjoy the flexibility to tailor the space to their specific operational needs. Its strategic location ensures seamless access to major transportation routes, facilitating efficient logistics and distribution operations. Industrial tenants seeking a strong foothold in the thriving Chicago market will find this property to be the ideal leasing solution. Don't miss this rare chance to secure prime industrial space in a sought-after location and drive your operations to new heights.

#### **PROPERTY HIGHLIGHTS**

- 14,000 square feet of adaptable space with approximately a 30,000 SF fenced in Yard
- Ideal for lumber yard, distribution, warehouse, or industrial use
- PMD-4 zoning for operational flexibility
- Strategic location with easy access to transportation routes
- - Suitable for tenants seeking a strong foothold in the vibrant Chicago market