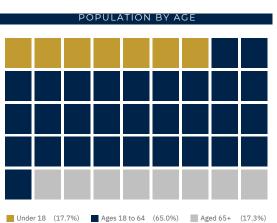

## Area Demographics

| 414,238               | 173,653                                 | 2.34                              |
|-----------------------|-----------------------------------------|-----------------------------------|
| Population            | Households                              | Avg Size<br>Household             |
| 39.8<br>Median<br>Age | \$113,117<br>Median<br>Household Income | \$790,642<br>Median<br>Home Value |
| 159                   | 59                                      | 63                                |
| Wealt<br>h<br>Index   | Housing<br>A ordability                 | Diversity<br>Index                |