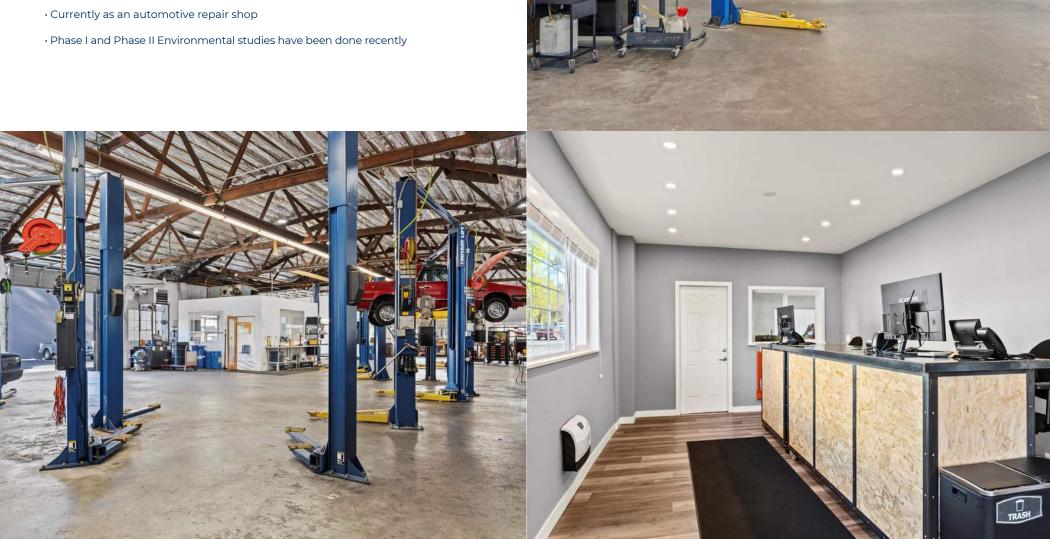

#### ABOUT THE BUILDING

Looking for a great location to kickstart your automotive, light industrial business, or brewery? You found it! Check out this incredible cinderblock building with a unique barrel roof design. It's all about the space here: tall ceilings and a wide-open warehouse area without a single support column in sight—perfect for any light industrial work or whatever you've got in your imagination! Plus, there's a cozy break area and restroom for your team, a handy loft for extra storage, and plenty of parking. The best of them all is a remodeled office/waiting room with a bathroom that your clients will love every time they visit! (buyer to Verify)