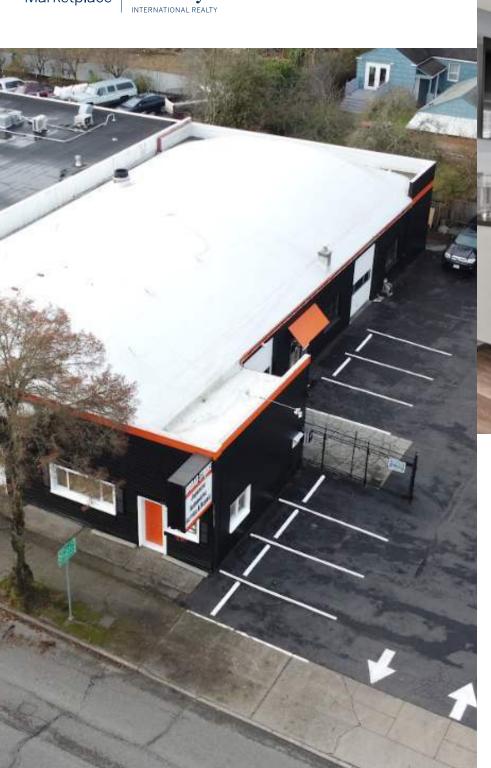

#### ABOUT THE BUILDING

Looking for a great location to kickstart your automotive, light industrial business, or brewery? You found it! Check out this incredible cinderblock building with a unique barrel roof design. It's all about the space here: tall ceilings and a wide-open warehouse area without a single support column in sight—perfect for any light industrial work or whatever you've got in your imagination! Plus, there's a cozy break area and restroom for your team, a handy loft for extra storage, and plenty of parking. The best of them all is a remodeled office/waiting room with a bathroom that your clients will love every time they visit! (buyer to Verify)

## **Building Highlights**

| ADDRESS              | 12517 15th Ave NE, Seattle, WA 98125 |
|----------------------|--------------------------------------|
| PRICE                | \$2,649,000.00                       |
| BUILDING SIZE        | 5200                                 |
| PRICE PER SF         | \$509.42/SF                          |
| COUNTY               | King                                 |
| PROPERTY TAX         | \$14,974.88 (2024)                   |
| APN#                 | 6414100350                           |
| STYLE                | Office Building                      |
| # OF BUILDINGS       | 1                                    |
| #OF FLOORS           | 1                                    |
| LOT SIZE             | 12,989 SF   0.2982 Acres             |
| EFFECTIVE YEAR BUILT | 1947                                 |
| CONSTRUCTION         | Masonry                              |
| ROOF                 | Barrel Roof                          |
| HEATING & COOLING    | Space                                |
| DESIGNATED PARKING   | 25 spots                             |
| STREET PARKING       | Not Available                        |
| TRAFFIC COUNT        | 29,916                               |
| POPULATION           | 414,238 (5 Mile Radius)              |
| HOUSEHOLD INCOME     | \$113,117 (5 Mile Radius)            |