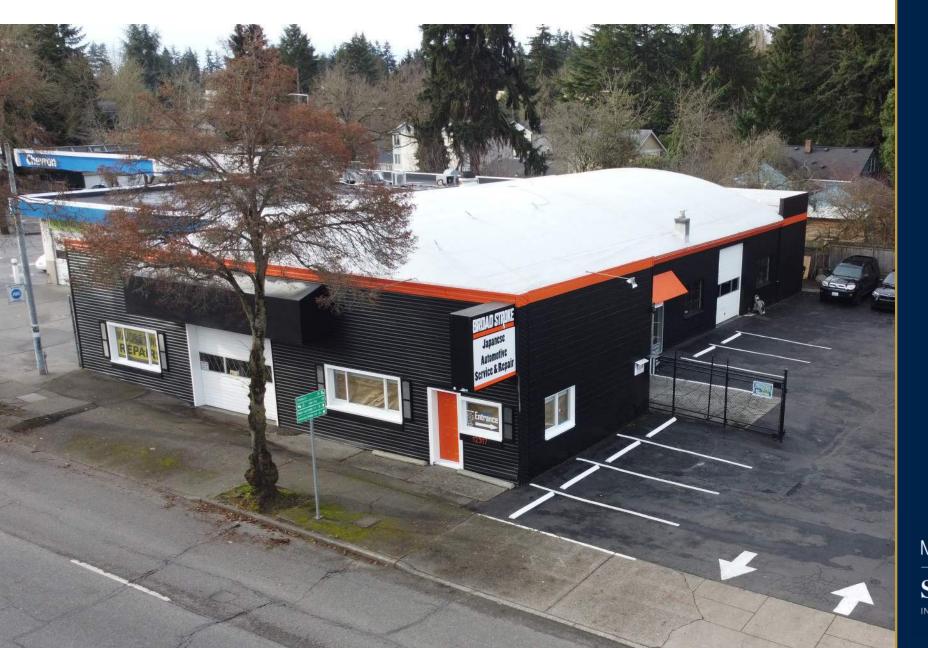

# NORTH SEATTLE BUILDING

12517 15th Ave NE, Seattle, WA 98125

BRAD DAVIS

Marketplace
Sotheby's
INTERNATIONAL REALTY

#### ABOUT THE BUILDING

Looking for a great location to kickstart your automotive, light industrial business, or brewery? You found it! Check out this incredible cinderblock building with a unique barrel roof design. It's all about the space here: tall ceilings and a wide-open warehouse area without a single support column in sight—perfect for any light industrial work or whatever you've got in your imagination! Plus, there's a cozy break area and restroom for your team, a handy loft for extra storage, and plenty of parking. The best of them all is a remodeled office/waiting room with a bathroom that your clients will love every time they visit! (buyer to Verify)

## **Building Highlights**

| ADDRESS              | 12517 15th Ave NE, Seattle, WA 98125 |
|----------------------|--------------------------------------|
| PRICE                | \$2,649,000.00                       |
| BUILDING SIZE        | 5200                                 |
| PRICE PER SF         | \$509.42/SF                          |
| COUNTY               | King                                 |
| PROPERTY TAX         | \$14,974.88 (2024)                   |
| APN#                 | 6414100350                           |
| STYLE                | Office Building                      |
| # OF BUILDINGS       | 1                                    |
| #OF FLOORS           | 1                                    |
| LOT SIZE             | 12,989 SF   0.2982 Acres             |
| EFFECTIVE YEAR BUILT | 1947                                 |
| CONSTRUCTION         | Masonry                              |
| ROOF                 | Barrel Roof                          |
| HEATING & COOLING    | Space                                |
| DESIGNATED PARKING   | 25 spots                             |
| STREET PARKING       | Not Available                        |
| TRAFFIC COUNT        | 29,916                               |
| POPULATION           | 414,238 (5 Mile Radius)              |
| HOUSEHOLD INCOME     | \$113,117 (5 Mile Radius)            |