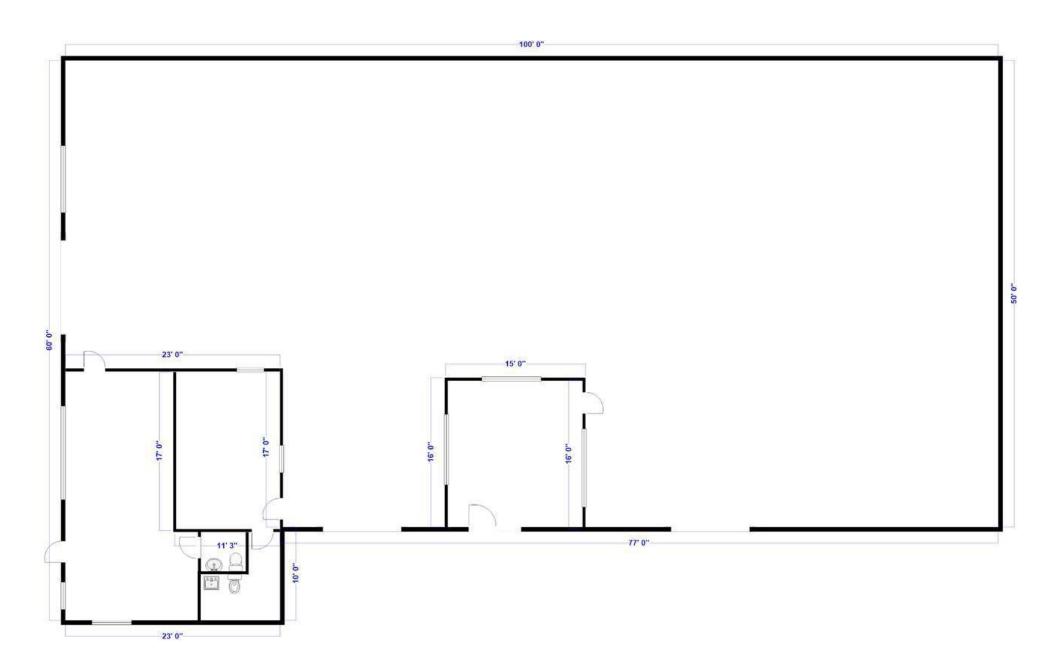

#### ABOUT THE BUILDING

Looking for a great location to kickstart your automotive, light industrial business, or brewery? You found it! Check out this incredible cinderblock building with a unique barrel roof design. It's all about the space here: tall ceilings and a wide-open warehouse area without a single support column in sight—perfect for any light industrial work or whatever you've got in your imagination! Plus, there's a cozy break area and restroom for your team, a handy loft for extra storage, and plenty of parking. The best of them all is a remodeled office/waiting room with a bathroom that your clients will love every time they visit! (buyer to Verify)

## **Building Highlights**

| ADDRESS              | 12517 15th Ave NE, Seattle, WA 98125 |
|----------------------|--------------------------------------|
| PRICE                | \$2,649,000.00                       |
| BUILDING SIZE        | 5200                                 |
| PRICE PER SF         | \$509.42/SF                          |
| COUNTY               | King                                 |
| PROPERTY TAX         | \$14,974.88 (2024)                   |
| APN#                 | 6414100350                           |
| STYLE                | Office Building                      |
| # OF BUILDINGS       | 1                                    |
| #OF FLOORS           | 1                                    |
| LOT SIZE             | 12,989 SF   0.2982 Acres             |
| EFFECTIVE YEAR BUILT | 1947                                 |
| CONSTRUCTION         | Masonry                              |
| ROOF                 | Barrel Roof                          |
| HEATING & COOLING    | Space                                |
| DESIGNATED PARKING   | 25 spots                             |
| STREET PARKING       | Not Available                        |
| TRAFFIC COUNT        | 29,916                               |
| POPULATION           | 414,238 (5 Mile Radius)              |
| HOUSEHOLD INCOME     | \$113,117 (5 Mile Radius)            |