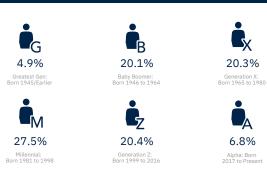

e/waiting room with a bathroom that your clients will love every time they visit! (buyer to Verify)

· Secured parking



## Area Demographics

| 414,238               | 173,653                                 | 2.34                              |
|-----------------------|-----------------------------------------|-----------------------------------|
| Population            | Households                              | Avg Size<br>Household             |
| 39.8<br>Median<br>Age | \$113,117<br>Median<br>Household Income | \$790,642<br>Median<br>Home Value |
| 159                   | 59                                      | 63                                |
| Wealt<br>h<br>Index   | Housing<br>A ordability                 | Diversity<br>Index                |

#### POPULATION BY GENERATION



# HISTORICAL TRENDS: POPULATION 414,000 - 412,000 - 410,000 - 408,000 - 406,000 - 406,000 - 402,000 - 402,000 - 402,000 - 402,000 - 402,000 - 402,000 - 402,000 - 402,000 - 402,000 - 402,000 - 402,000 - 402,000 - 402,000 - 402,000 - 402,000 - 402,000 - 402,000 - 402,000 - 402,000 - 402,000 - 402,000 - 402,000 - 402,000 - 402,000 - 402,000 - 402,000 - 402,000 - 402,000 - 402,000 - 402,000 - 402,000 - 402,000 - 402,000 - 402,000 - 402,000 - 402,000 - 402,000 - 402,000 - 402,000 - 402,000 - 402,000 - 402,000 - 402,000 - 402,000 - 402,000 - 402,000 - 402,000 - 402,000 - 402,000 - 402,000 - 402,000 - 402,000 - 402,000 - 402,000 - 402,000 - 402,000 - 402,000 - 402,000 - 402,000 - 402,000 - 402,000 - 402,000 - 402,000 - 402,000 - 402,000 - 402,000 - 402,000 - 402,000 - 402,000 - 402,000 - 402,00