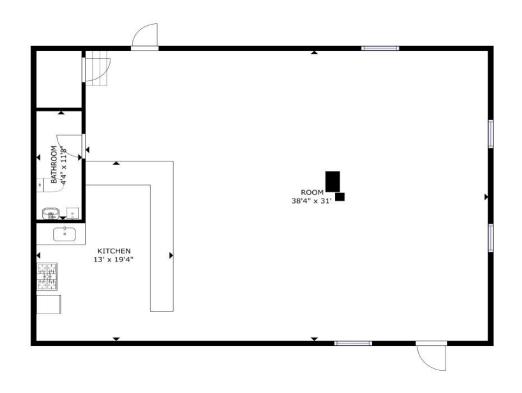

# **Unity Mountain Trail Conservation Land**



Trail Description: Built entirely on public lands in the Town of Unity, the Unity Mountain Trail is a four mile long hiking/walking path showcasing the varied cultural and natural histories of Sullivan County. From its western end at the Sullivan County Complex the trail climbs steadily past a small pond before crossing the 2nd NH Turnpike and continuing gradually upward along the flanks of Unity Mountain before dropping down and following the shore of Marshall Pond. The trail's eastern end is located at Mica Mine Rd, opposite the historic Marshall family cemetery. A scenic overlook near the summit of Unity Mountain affords hikers a spectacular view. Birds and other wildlife species are often spotted along the trail.







# Floor Plans





Chris Norwood +1 603 657 1928 cnorwood@nainorwoodgroup.com



# Tax Map





## **Tax Card**



Property Card: 275 MICA MINE RD

Town of Unity, NH



Parcel ID: 0000700657000000

PID: 0000700657000000F3

Owner: DANIEL WEBSTER COUNCIL/BOY

Co-Owner: SCO

Mailing Address:

1500 BODWELL ROAD

MANCHESTER, NH 03109

General Information

Map: 000070 Lot: 065700 Sub: 0000F3

Land Use: 1F RES Zone: RURAL Land Area in Acres: 5 Current Use: N Neighborhood: N-E Frontage: 00

Waterfront: N View Factor:

Assessed Value

Land: \$57,100 Buildings: \$84,500 Extra Features: \$0

Total: \$141,600

Sale History

Book/Page: 1586-585 Sale Date: 6/5/2006 Sale Price: 23133

**Building Details** 

Model Description: CLUBHSE Total Gross Area: 2464 Year Built: 1980 Building Grade: AVG-10

Stories: 1.75 STORY

C