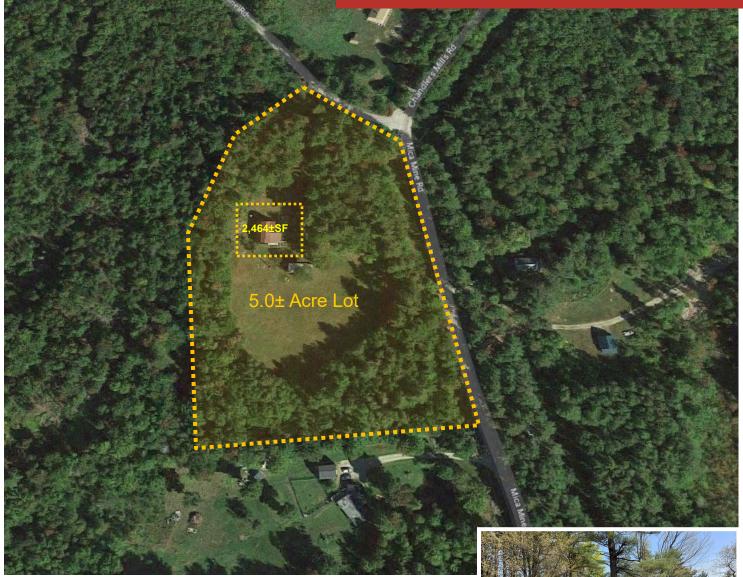

# For Sale Investment & Development Opportunity

\*Property lines are for illustrative purposes only.

# 275 Mica Mine Road

**275 Mica Mine Road** Unity NH

### **Property Features**

- 2,464± SF Camp
- 5.00± Acres
- Sullivan County
- Rare parcel next to Unity Mountain Conservation Land

Chris Norwood +1 603 657 1928 cnorwood@nainorwoodgroup.com

## 275 Mica Mine Road

A chance to own a five acre lot abutting the Unity Mountain Trail Conservation Area. This is a rare parcel with improvements. It was a former club house prior to being used as a weekend camp. Make this your recreation or full time getaway. Property will need facility improvements and being sold as is. The property is being sold as is and is subject to a third party approval.

275 Mica Mine Road | Unity NH 5.00± Acres 2,464± SF Camp

Offering Price: \$625,000

Chris Norwood +1 603 657 1928 cnorwood@nainorwoodgroup.com

# 275 Mica Mine Road

\*Lines are for illustrative purposes only.