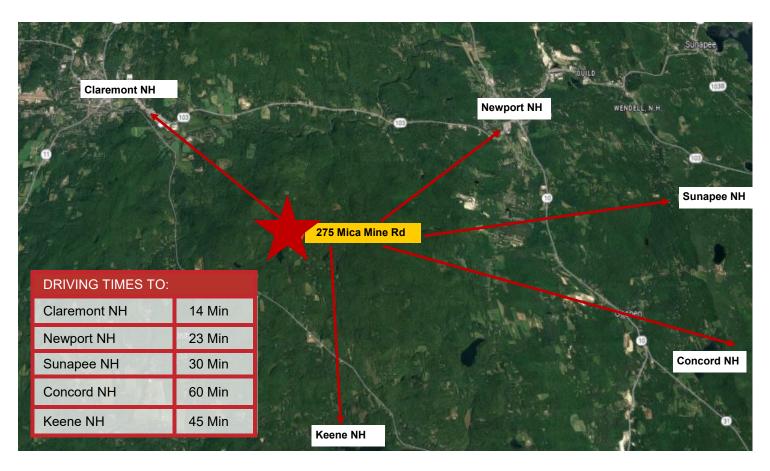

275 Mica Mine Road** Unity NH

### **Property Features**

- 2,464± SF Camp
- 5.00± Acres
- Sullivan County
- Rare parcel next to Unity Mountain Conservation Land



Chris Norwood +1 603 657 1928 cnorwood@nainorwoodgroup.com



## 275 Mica Mine Road



A chance to own a five acre lot abutting the Unity Mountain Trail Conservation Area. This is a rare parcel with improvements. It was a former club house prior to being used as a weekend camp. Make this your recreation or full time getaway. Property will need facility improvements and being sold as is. The property is being sold as is and is subject to a third party approval.

275 Mica Mine Road | Unity NH 5.00± Acres 2,464± SF Camp

Offering Price: \$625,000

Chris Norwood +1 603 657 1928 cnorwood@nainorwoodgroup.com



# 275 Mica Mine Road



\*Lines are for illustrative purposes only.



# **Unity Mountain Trail Conservation Land**



Trail Description: Built entirely on public lands in the Town of Unity, the Unity Mountain Trail is a four mile long hiking/walking path showcasing the varied cultural and natural histories of Sullivan County. From its western end at the Sullivan County Complex the trail climbs steadily past a small pond before crossing the 2nd NH Turnpike and continuing gradually upward along the flanks of Unity Mountain before dropping down and following the shore of Marshall Pond. The trail's eastern end is located at Mica Mine Rd, opposite the historic Marshall family cemetery. A scenic overlook near the summit of Unity Mountain affords hikers a spectacular view. Birds and other wildlife species are often s