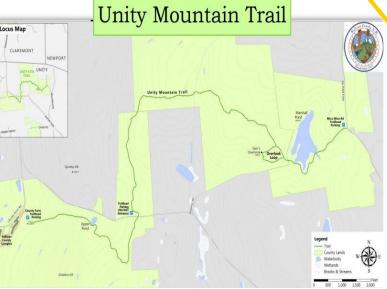

# **Unity Mountain Trail Conservation Land**

Trail Description: Built entirely on public lands in the Town of Unity, the Unity Mountain Trail is a four mile long hiking/walking path showcasing the varied cultural and natural histories of Sullivan County. From its western end at the Sullivan County Complex the trail climbs steadily past a small pond before crossing the 2nd NH Turnpike and continuing gradually upward along the flanks of Unity Mountain before dropping down and following the shore of Marshall Pond. The trail's eastern end is located at Mica Mine Rd, opposite the historic Marshall family cemetery. A scenic overlook near the summit of Unity Mountain affords hikers a spectacular view. Birds and other wildlife species are often spotted along the trail.