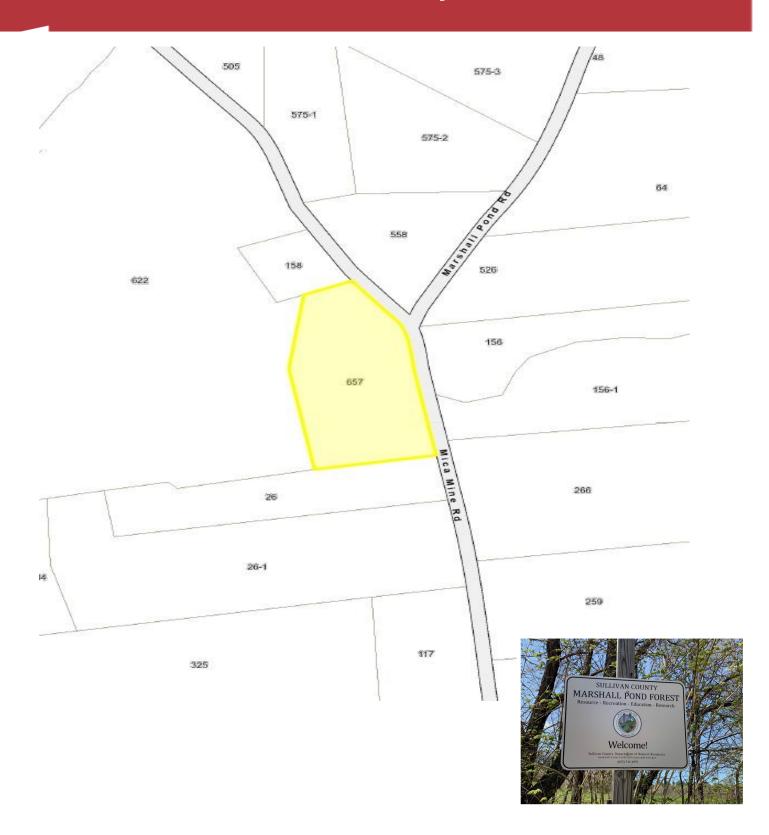

# Tax Map

## **Tax Card**

Property Card: 275 MICA MINE RD

Town of Unity, NH

Parcel ID: 0000700657000000

PID: 0000700657000000F3

Owner: DANIEL WEBSTER COUNCIL/BOY

Co-Owner: SCO

Mailing Address: