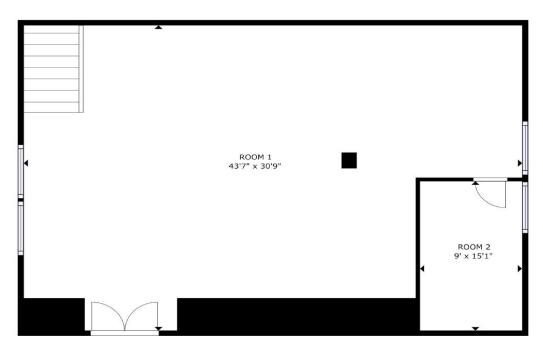

# **Unity Mountain Trail Conservation Land**



Trail Description: Built entirely on public lands in the Town of Unity, the Unity Mountain Trail is a four mile long hiking/walking path showcasing the varied cultural and natural histories of Sullivan County. From its western end at the Sullivan County Complex the trail climbs steadily past a small pond before crossing the 2nd NH Turnpike and continuing gradually upward along the flanks of Unity Mountain before dropping down and following the shore of Marshall Pond. The trail's eastern end is located at Mica Mine Rd, opposite the historic Marshall family cemetery. A scenic overlook near the summit of Unity Mountain affords hikers a spectacular view. Birds and other wildlife species are often spotted along the trail.







# Floor Plans





Chris Norwood +1 603 657 1928 cnorwood@nainorwoodgroup.com



# Tax Map





## **Tax Card**



Property Card: 275 MICA MINE RD

Town of Unity, NH



Parcel ID: 0000700657000000

PID: 0000700657000000F3

Owner: DANIEL WEBSTER COUNCIL/BOY

Co-Owner: SCO

Mailing Address:

1500 BODWELL ROAD

MANCHESTER, NH 03109

General Information

Map: 000070 Lot: 065700 Sub: 0000F3

Land Use: 1F RES Zone: RURAL Land Area in Acres: 5 Current Use: N Neighborhood: N-E Frontage: 00

Waterfront: N View Factor:

Assessed Value

Land: \$57,100 Buildings: \$84,500 Extra Features: \$0

Total: \$141,600

Sale History

Book/Page: 1586-585 Sale Date: 6/5/2006 Sale Price: 23133

**Building Details** 

Model Description: CLUBHSE Total Gross Area: 2464 Year Built: 1980 Building Grade: AVG-10

Stories: 1.75 STORY

Con