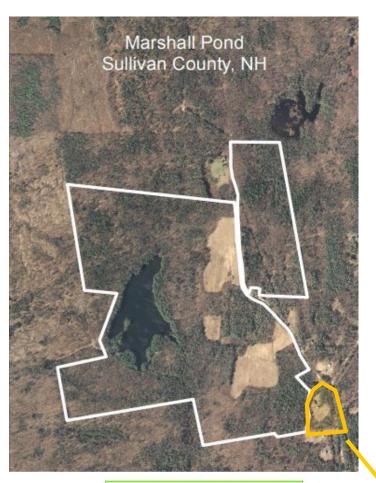

## 275 Mica Mine Road

A chance to own a five acre lot abutting the Unity Mountain Trail Conservation Area. This is a rare parcel with improvements. It was a former club house prior to being used as a weekend camp. Make this your recreation or full time getaway. Property will need facility improvements and being sold as is. The property is being sold as is and is subject to a third party approval.

# **Unity Mountain Trail Conservation Land**

Trail Description: Built entirely on public lands in the Town of Unity, the Unity Mountain Trail is a four mile long hiking/walking path showcasing the varied cultural and natural histories of Sullivan County. From its western end at the Sullivan County Complex the trail climbs steadily past a small pond before crossing the 2nd NH Turnpike and continuing gradually upward along the flanks of Unity Mountain before dropping down and following the shore of Marshall Pond. The trail's eastern end is located at Mica Mine Rd, opposite the historic Marshall family cemetery. A scenic overlook near the summit of Unity Mountain affords hikers a spectacular view. Birds and other wildlife species are often spotted along the trail.