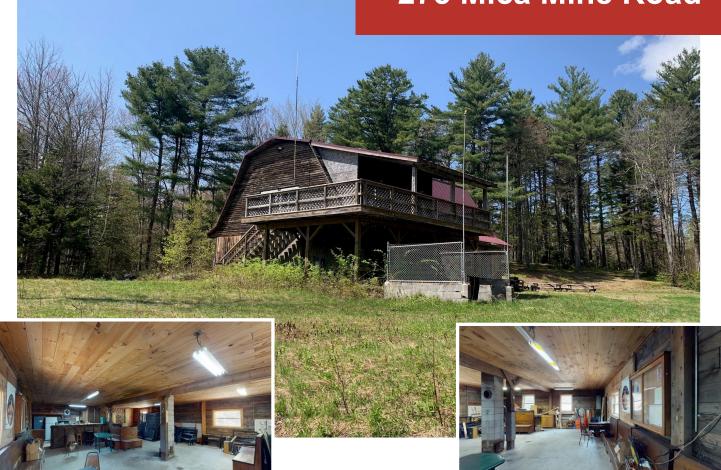

# 275 Mica Mine Road

**275 Mica Mine Road** Unity NH

### **Property Features**

- 2,464± SF Camp
- 5.00± Acres
- Sullivan County
- Rare parcel next to Unity Mountain Conservation Land

Chris Norwood +1 603 657 1928 cnorwood@nainorwoodgroup.com

## 275 Mica Mine Road

A chance to own a five acre lot abutting the Unity Mountain Trail Conservation Area. This is a rare parcel with improvements. It was a former club house prior to being used as a weekend camp. Make this your recreation or full time getaway. Property will need facility improvements and being sold as is. The property is being sold as is and is subject to a third party approval.

275 Mica Mine Road | Unity NH 5.00± Acres 2,464± SF Camp

Offering Price: \$625,000

Chris Norwood +1 603 657 1928 cnorwood@nainorwoodgroup.com

# Floor Plans

Chris Norwood +1 603 657 1928 cnorwood@nainorwoodgroup.com