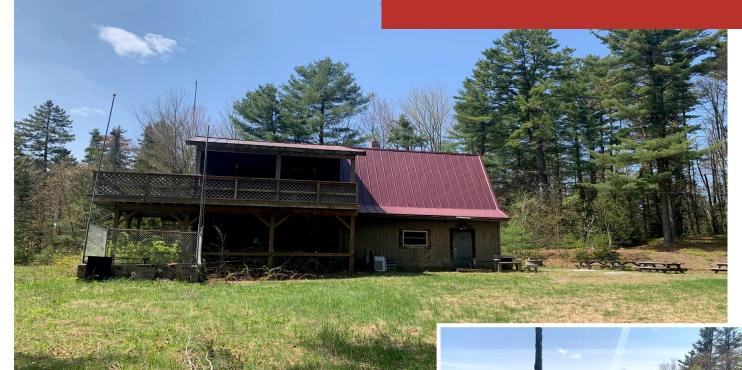

### **Property Features**

- 2,464± SF Camp
- 5.00± Acres
- Sullivan County
- Rare parcel next to Unity Mountain Conservation Land

Chris Norwood +1 603 657 1928 cnorwood@nainorwoodgroup.com

## 275 Mica Mine Road

A chance to own a five acre lot abutting the Unity Mountain Trail Conservation Area. This is a rare parcel with improvements. It was a former club house prior to being used as a weekend camp. Make this your recreation or full time getaway. Property will need facility improvements and being sold as is. The property is being sold as is and is subject to a third party approval.

Assessed Value

Land: \$57,100 Buildings: \$84,500 Extra Features: \$0

Total: \$141,600

Sale History

Book/Page: 1586-585 Sale Date: 6/5/2006 Sale Price: 23133

**Building Details** 

Model Description: CLUBHSE Total Gross Area: 2464 Year Built: 1980 Building Grade: AVG-10

Stories: 1.75 STORY

Condition: AVERAGE

Depreciation: 0 No. Bedrooms: 0 No. Baths: 0 Adj Bas: 0

The Information contained herein has been given to us by the owner of the property and other sources we deem reliable. We do not guarantee this data nor the returns on investment listed above. All information should be verified prior to any offer to purchase.