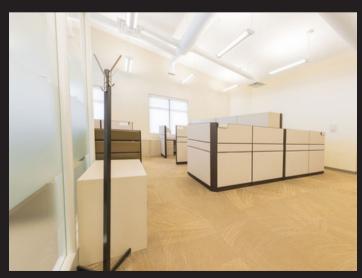

# **PROPERTY PHOTOS**

## Property Features Gorgeous Retail or Office space!

- Featuring a large open area perfect for workstations or your retail displays
- Huge windows glazing which floods natural light into the lease space.
- Leasehold improvements feature a front vestibule, file/storage rooms, copier room, 2 offices, men & ladies washroom, boardroom, kitchen and a large open area.
- Space is move in ready.