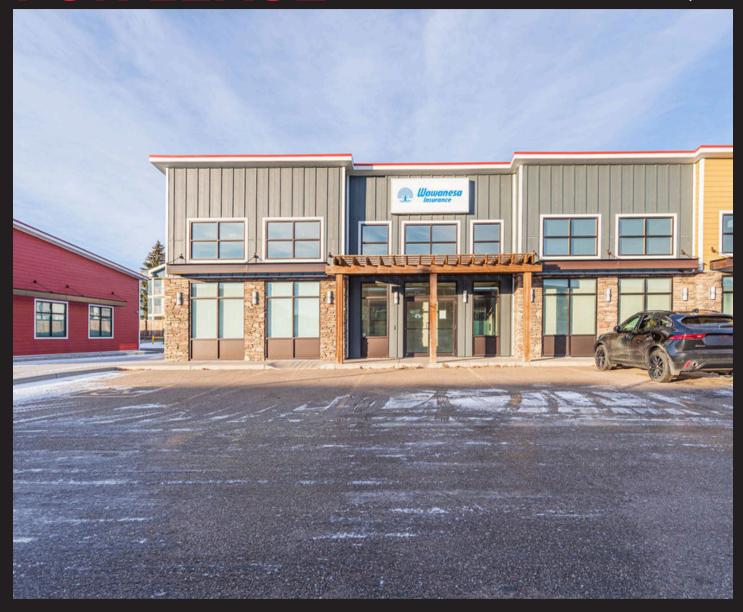

### **FOR LEASE**

**3,850 SF** Retail/Office Space

#### **3752 50 AVENUE, UNIT #103**

Lloydminster, AB

**Lane Columbine,** REALTOR® 780.808-0620 | lane@musgraveagencies.com

Royal LePage® Musgrave Agencies 1202 50th Avenue, Lloydminster, AB Independently Owned & Operated

## Property Features Gorgeous Retail or Office space!

- Featuring a large open area perfect for workstations or your retail displays
- Huge windows glazing which floods natural light into the lease space.
- Leasehold improvements feature a front vestibule, file/storage rooms, copier room, 2 offices, men & ladies washroom, boardroom, kitchen and a large open area.
- Space is move in ready.