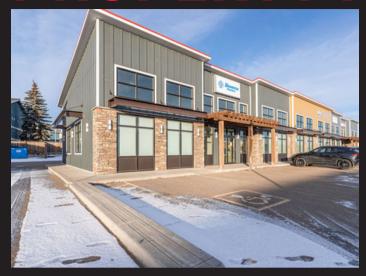

eatures Gorgeous Retail or Office space!

- Featuring a large open area perfect for workstations or your retail displays
- Huge windows glazing which floods natural light into the lease space.
- Leasehold improvements feature a front vestibule, file/storage rooms, copier room, 2 offices, men & ladies washroom, boardroom, kitchen and a large open area.
- Space is move in ready.

#### **Property Overview**

Legal Description: Plan 1125017, Block 12, Lot 4

Year Built: 2013

Zoning: C1, Central Commercial District

Lease Space SF: 3850 SF

Single Phase Power:

Heating: Floor Model Furnace, Natural Gas

Annually Lease Type:

Renewal Option: Yes

6.10/SF Occupancy Costs:

Occupancy Costs Include: Insurance, Maintenance, Property Tax, Site

Maintenance

MLS #: A2180111



# **PROPERTY PHOTOS**













### **LOCATION MAP**



All offices are independently owned and operated, except those marked as indicated at rlp.ca/disclaimer. Not intended to solicit currently listed properties or buyers under contract. The above information is from sources believed reliable, however, no responsibility is assumed for the accuracy of this information. ©2022 Bridgemarq Real Estate Services Manager Limited. All rights reserved.