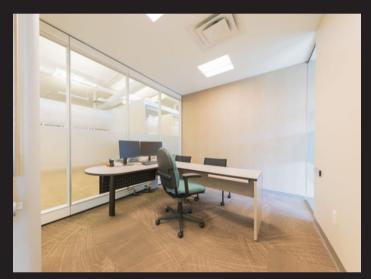

# **PROPERTY PHOTOS**

## Property Features Gorgeous Retail or Office space!

- Featuring a large open area perfect for workstations or your retail displays
- Huge windows glazing which floods natural light into the lease space.
- Leasehold improvements feature a front vestibule, file/storage rooms, copier room, 2 offices, men & ladies washroom, boardroom, kitchen and a large open area.
- Space is move in ready.