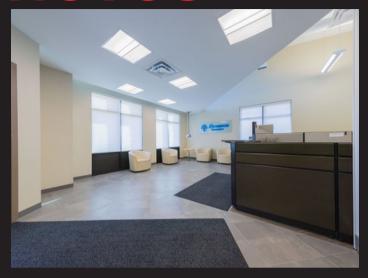

# **PROPERTY PHOTOS**

## Property Features Gorgeous Retail or Office space!

- Featuring a large open area perfect for workstations or your retail displays
- Huge windows glazing which floods natural light into the lease space.
- Leasehold improvements feature a front vestibule, file/storage rooms, copier room, 2 offices, men & ladies washroom, boardroom, kitchen and a large open area.
- Space is move in ready.