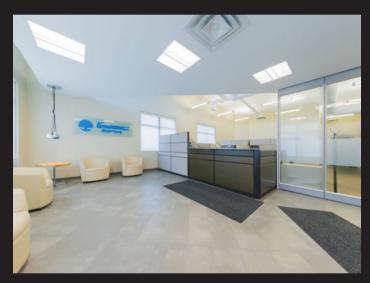

res Gorgeous Retail or Office space!

- Featuring a large open area perfect for workstations or your retail displays
- Huge windows glazing which floods natural light into the lease space.
- Leasehold improvements feature a front vestibule, file/storage rooms, copier room, 2 offices, men & ladies washroom, boardroom, kitchen and a large open area.
- Space is move in ready.

#### **Property Overview**

Legal Description: Plan 1125017, Block 12, Lot 4

Year Built: 2013

Zoning: C1, Central Commercial District

Lease Space SF: 3850 SF

Single Phase Power:

Heating: Floor Model Furnace, Natural Gas

Annually Lease Type:

Renewal Option: Yes

6.10/SF Occupancy Costs:

Occupancy Costs Include: Insurance, Maintenance, Property Tax, Site

Maintenance

MLS #: A2180111



# **PROPERTY PHOTOS**













### **LOCATION MAP**



All offices are independently owned and operated, except those marked as indicated at rlp.ca/disclaimer. Not intended to solicit currently listed properties or buyers under contract. The above information is from sources believed reliable, however, no responsibility is assumed for the accuracy of this information. ©2022 Bridgemarq Real Estate Services Manager Limited. All rights reserved.