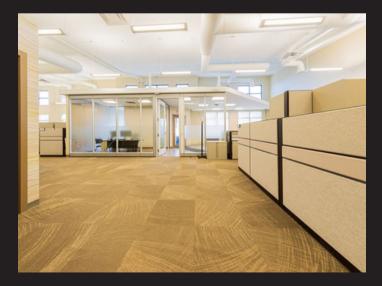

# **PROPERTY PHOTOS**

## Property Features Gorgeous Retail or Office space!

- Featuring a large open area perfect for workstations or your retail displays
- Huge windows glazing which floods natural light into the lease space.
- Leasehold improvements feature a front vestibule, file/storage rooms, copier room, 2 offices, men & ladies washroom, boardroom, kitchen and a large open area.
- Space is move in ready.