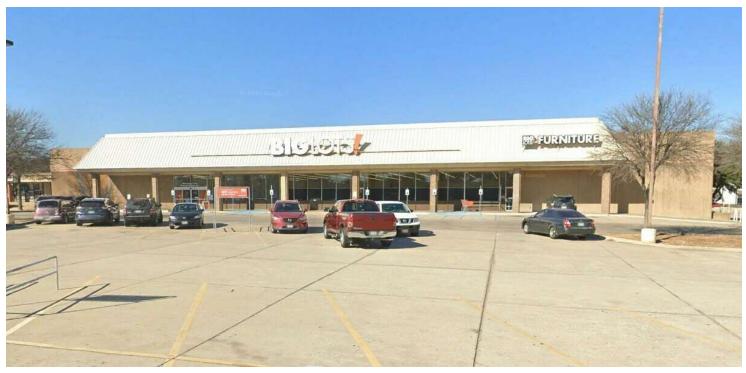

## 825 W Centerville Rd Garland, TX 75041

#7071 - GARLAND, TX | RETAIL PROPERTY

FOR LEASE | 34,589 SF

### **PROPERTY HIGHLIGHTS**

- 34,589 SF Endcap
- 173 Parking Spaces
- Easy Access with multiple points of ingress and egress
- Close to Highway 635