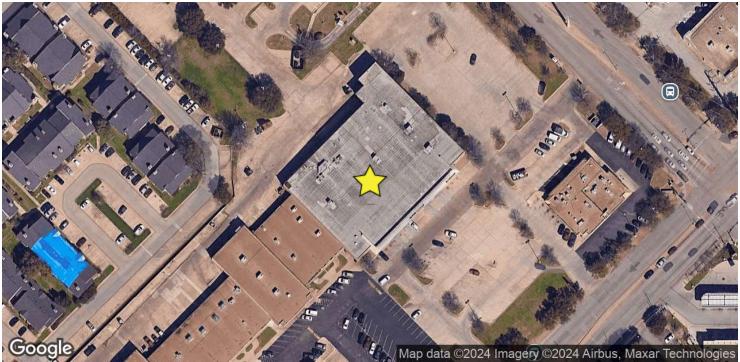

### **PROPERTY HIGHLIGHTS**

- 34,589 SF Endcap
- 173 Parking Spaces
- Easy Access with multiple points of ingress and egress
- Close to Highway 635