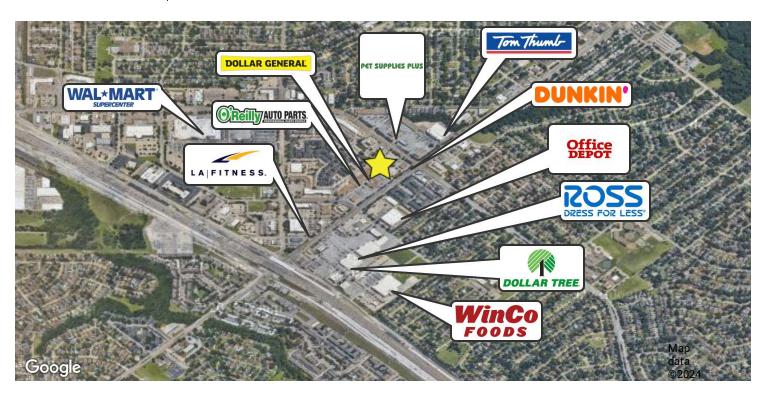

#### **PROPERTY DESCRIPTION**

Located at the busy corner of Northwest Highway and W. Centerville Road. Area retailers include Tom Thumb, Pet Supplies Plus, Office Depot, Ross Dress For Less, Dollar Tree, LA Fitness, Winco, Walmart Supercenter O'Reilly Auto Parts, and Dollar General.